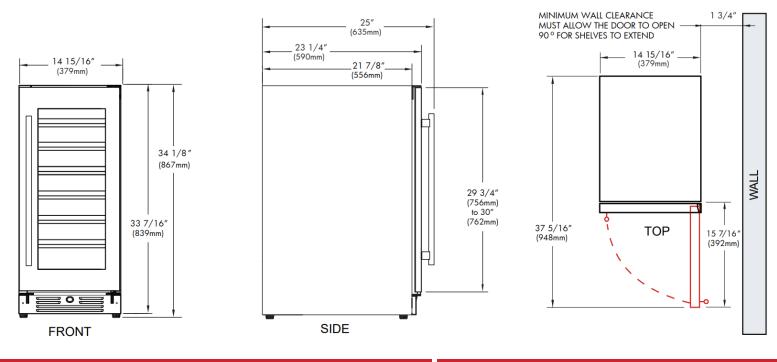

#### SPECIFICATIONS

| ELECTRICAL  | 120V 60HZ 4.35 AMP*                   |
|-------------|---------------------------------------|
| DIMENSIONS  | H 34 1/8"<br>W 14 15/16"<br>D 23 1/4" |
| ROUGH IN    | H 34 1/4" min<br>W 15"<br>D 24"       |
| REFRIGERANT | R600A                                 |

### **ROUGH-IN DIMENSIONS**

xoappliance.com | 800.966.8300