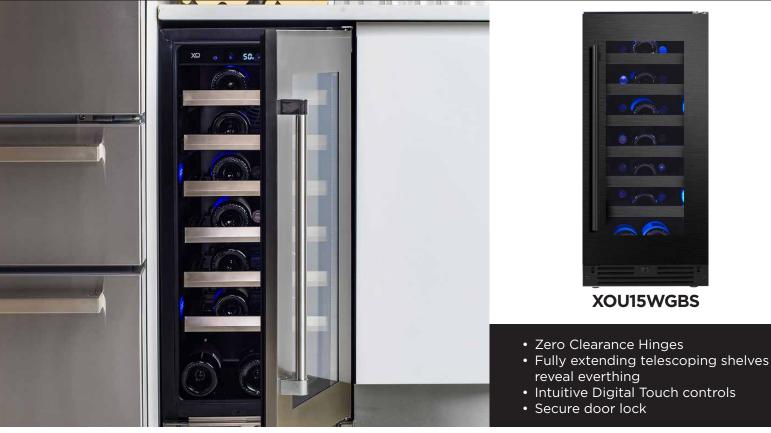

## **XOU15WGBS**

15" BLACK STAINLESS STEEL UNDERCOUNTER SINGLE ZONE WINE COOLER

#### **FEATURES**

CAPACITY

**FEATURES** 

Full extension clear glass shelves hold: (66) 12oz Cans At 34° To 50° F

- Zero clearance hinges for flush integration
- Secure door lock
- Non-reversible door specify right or left hinge
- Removable 3 bottle wine rack
- Library quiet 39 dBA operation
- Elegant tri-color interior illumination
- Intuitive digital touch controls
- 6 1/2' Power Cord with low profile 90° flat plug
- Alarm Functions
- Energy Saver and Sabbath Mode

Note: zero clearance hinges are visible just above and below the door