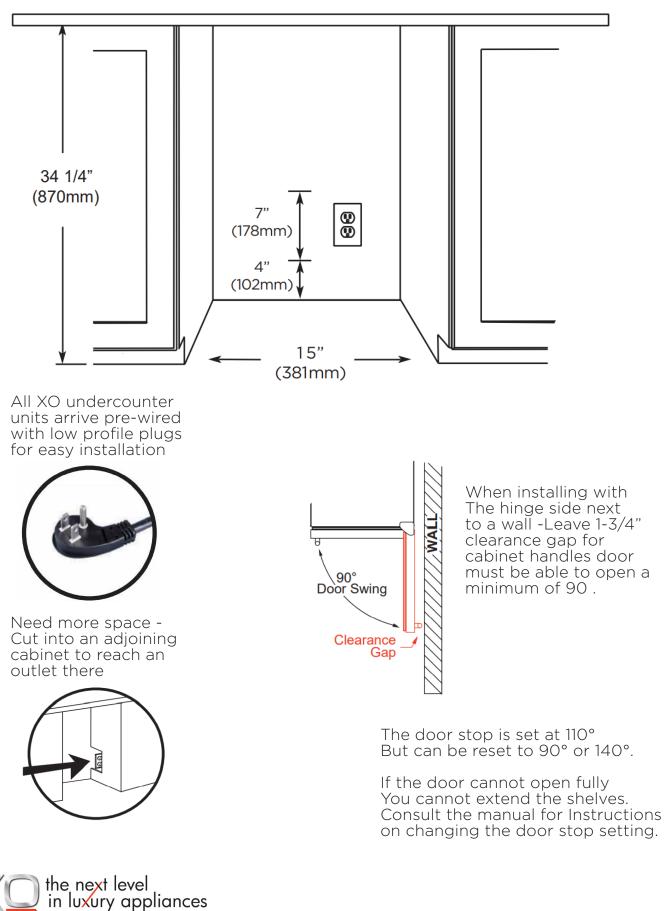

#### **FEATURES**

CAPACITY

**FEATURES** 

Full extension clear glass shelves hold: (66) 12oz Cans At 34° To 50° F

- Zero clearance hinges for flush integration
- Secure door lock
- Non-reversible door specify right or left hinge
- Removable 3 bottle wine rack
- Library quiet 39 dBA operation
- Elegant tri-color interior illumination
- Intuitive digital touch controls
- 6 1/2' Power Cord with low profile 90° flat plug
- Alarm Functions
- Energy Saver and Sabbath Mode

Note: zero clearance hinges are visible just above and below the door