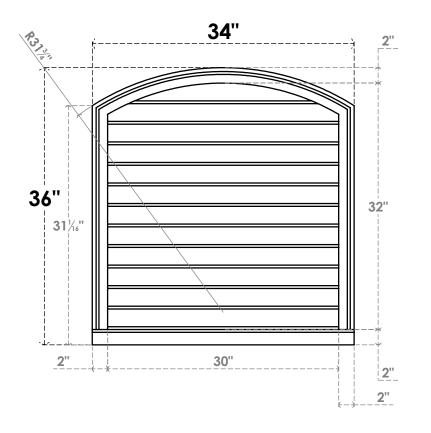

## GVPAR34X3603SN

34"W X 36"H ARCH TOP SURFACE MOUNT PVC GABLE VENT: NON-FUNCTIONAL, W/ 2"W X 2"P **BRICKMOULD SILL FRAME** 

**FRONT** 

SIDE

LOUVER HEIGHT: 2 5/8"

LOUVER QTY: 12

**EKENA MILLWORK** 2300 WEST MAIN ST. CLARKSVILLE, TX 75426 TOLL FREE: 866-607-0453 WWW.EKENAMILLWORK.COM