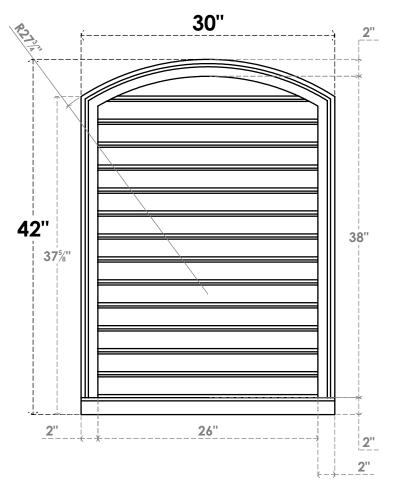

## GVPAR30X4203SF

30"W X 42"H ARCH TOP SURFACE MOUNT PVC GABLE VENT: FUNCTIONAL, W/ 2"W X 2"P **BRICKMOULD SILL FRAME** 

**FRONT** SIDE **VENTING AREA: 81.97 SQ IN** 

LOUVER HEIGHT: 2 3/4"

LOUVER QTY: 14

**EKENA MILLWORK** 2300 WEST MAIN ST. CLARKSVILLE, TX 75426 TOLL FREE: 866-607-0453 WWW.EKENAMILLWORK.COM