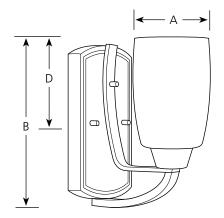

### **Dimensions (Inches)**

| Finish  |         | Lamping    | <u>A</u> | <u>B</u> | <u>C</u> | <u>D</u> |
|---------|---------|------------|----------|----------|----------|----------|
| Brushed | Antique | 1 (m) 100w | 4-1/2    | 8-1/4    | 6-1/4    | 3-7/8    |
| Nickel  | Bronze  | 2 (m) 100w | 12-1/2   | 8-1/4    | 6-1/4    | 5-1/2    |
|         |         | 3 (m) 100w | 21       | 8-1/4    | 6-1/4    | 5-1/2    |
|         |         | 4 (m) 100w | 29-1/2   | 8-1/4    | 6-1/4    | 5-1/2    |

## **Mounting**

- Wall mounted
- Backplate dimensions:
  - o 4-1/2" W x 7-3/4" T x 3/4" deep
  - o 7-3/4" W x 4-1/2" T x 3/4" deep
- Canopy covers a standard 4" hexagonal outlet box
- Can be mounted in "Up" or "Down" positions
- Mounting strap for outlet box included <u>Electrical</u>
  - Ceramic medium base sockets
  - Pre-wired

### **Mounting**

- Wall mounted
- Backplate dimensions:
  - o 4-1/2" W x 7-3/4" T x 3/4" deep
  - o 7-3/4" W x 4-1/2" T x 3/4" deep
- Canopy covers a standard 4" hexagonal outlet box
- Can be mounted in "Up" or "Down" positions
- Mounting strap for outlet box included Electrical
  - GU24 base sockets
- Pre-wired