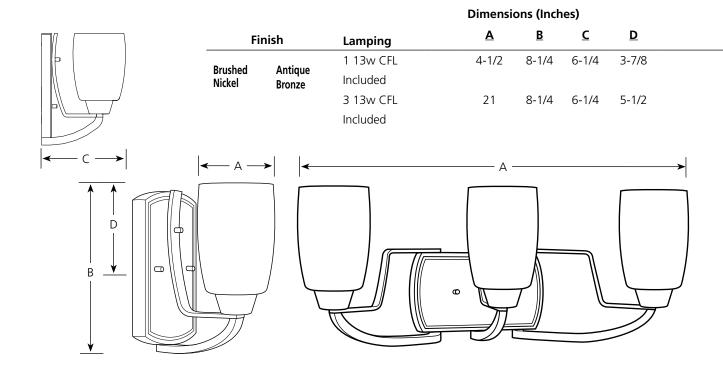

### **Dimensions (Inches)**

| Finish  |         | Lamping    | <u>A</u> | <u>B</u> | <u>C</u> | <u>D</u> |
|---------|---------|------------|----------|----------|----------|----------|
| Brushed | Antique | 1 (m) 100w | 4-1/2    | 8-1/4    | 6-1/4    | 3-7/8    |
| Nickel  | Bronze  | 2 (m) 100w | 12-1/2   | 8-1/4    | 6-1/4    | 5-1/2    |
|         |         | 3 (m) 100w | 21       | 8-1/4    | 6-1/4    | 5-1/2    |
|         |         | 4 (m) 100w | 29-1/2   | 8-1/4    | 6-1/4    | 5-1/2    |

### General

- Etched tulip shaped glass shades, 4" dia. x 5-1/4" T, 1-5/8" dia. center hole
- One 13 watt compact fluorescent lamp included
- Three 13 watt compact fluorescent lamps included
- Flat steel arms
- Brushed Nickel finish is plated
- Antique Bronze is hand painted
- Steel construction
- Energy Star Certified
- Companion chandelier, hall and foyer, pendant, and close to ceiling