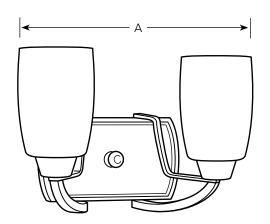

### **Dimensions (Inches)**

| Finish  |         | Lamping    | <u>A</u> | <u>B</u> | <u>C</u> | <u>D</u> |
|---------|---------|------------|----------|----------|----------|----------|
| Brushed | Antique | 1 (m) 100w | 4-1/2    | 8-1/4    | 6-1/4    | 3-7/8    |
| Nickel  | Bronze  | 2 (m) 100w | 12-1/2   | 8-1/4    | 6-1/4    | 5-1/2    |
|         |         | 3 (m) 100w | 21       | 8-1/4    | 6-1/4    | 5-1/2    |
|         |         | 4 (m) 100w | 29-1/2   | 8-1/4    | 6-1/4    | 5-1/2    |