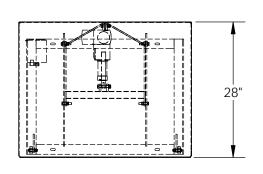

## STANDARD FEATURES

MODEL NUMBER IS BTT-5-36
MAX. CAPACITY IS 500 LBS.
PLATFORM WIDTH IS 28"
PLATFORM LENGTH IS 36"
PLATFORM HEIGHT IS 5"
PLATFORM LIP IS 3"
DEGREES OF TILT: 0° TO 45°
LINEAR ACTUATED
PUSH BUTTON HAND PENDANT
CONTROL
115V SINGLE PHASE STANDARD