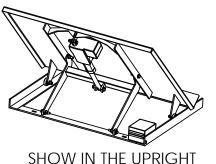

## STANDARD FEATURES

MODEL NUMBER IS BTT-5-36
MAX. CAPACITY IS 500 LBS.
PLATFORM WIDTH IS 28"
PLATFORM LENGTH IS 36"
PLATFORM HEIGHT IS 5"
PLATFORM LIP IS 3"
DEGREES OF TILT: 0° TO 45°
LINEAR ACTUATED
PUSH BUTTON HAND PENDANT
CONTROL
115V SINGLE PHASE STANDARD

## **SPECIAL FEATURES**

**NONE** 

DIMENSION TOLERANCE ± 1/4"

POSITION AT 45°

I, THE UNDERSIGNED, AGREE THAT THE PRODUCT AS REPRESENTED SATISFIES DESIGN AND DIMENSION REQUIREMENTS. I ALSO ACKNOWLEDGE MY DUTY TO CONFIRM PRODUCT AND INSTALLATION COMPLIANCE WITH P ALL APPLICABLE FEDERAL, STATE AND LOCAL REGULATIONS AND STANDARDS. Ρ ALL SPECIAL UNITS ARE NON-RETURNABLE R 0 As drawn [ ] As marked V Signed: Date: Α LEAD TIME WILL START UPON RECEIPT OF SIGNED APPROVAL DRAWING