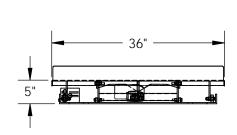

## STANDARD FEATURES

MODEL NUMBER IS BTT-5-36
MAX. CAPACITY IS 500 LBS.
PLATFORM WIDTH IS 28"
PLATFORM LENGTH IS 36"
PLATFORM HEIGHT IS 5"
PLATFORM LIP IS 3"
DEGREES OF TILT: 0° TO 45°
LINEAR ACTUATED
PUSH BUTTON HAND PENDANT
CONTROL
115V SINGLE PHASE STANDARD