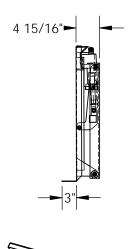

## STANDARD FEATURES

MODEL NUMBER IS BTT-5-36
MAX. CAPACITY IS 500 LBS.
PLATFORM WIDTH IS 28"
PLATFORM LENGTH IS 36"
PLATFORM HEIGHT IS 5"
PLATFORM LIP IS 3"
DEGREES OF TILT: 0° TO 45°
LINEAR ACTUATED
PUSH BUTTON HAND PENDANT
CONTROL
115V SINGLE PHASE STANDARD