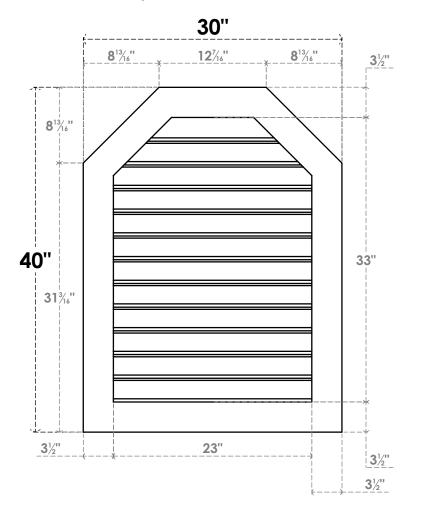

## GVPOT30X4001SF

30"W X 40"H OCTAGONAL TOP SURFACE MOUNT PVC GABLE VENT: FUNCTIONAL, W/ 3-1/2"W X 1"P STANDARD FRAME

**VENTING AREA: 60.64 SQ IN** 

LOUVER HEIGHT: 2 3/4"

LOUVER QTY: 12

**FRONT** 

SIDE

EKENA MILLWORK 2300 WEST MAIN ST. CLARKSVILLE, TX 75426 TOLL FREE: 866-607-0453 WWW.EKENAMILLWORK.COM