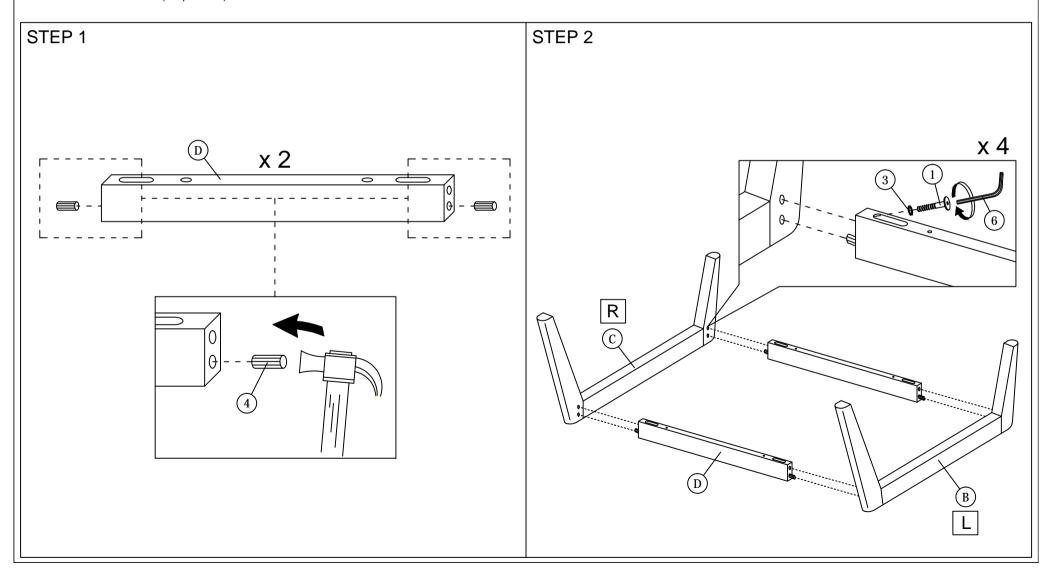

## **ASSEMBLY INSTRUCTIONS**

Read this instruction carefully. See hardware and furniture part list for guidance. Be sure all parts are complete, before you assemble. Place all wooden furniture parts on a clean and flat soft surface to prevent from being scratched. Follow the figure to start assembling.

- CAUTIONS: 1. Do not FULLY TIGHTEN the nut or nut bolt until all nut or bolt is ready assembed.
  - 2. Do not OVER TIGHTEN the nut or bolt to avoid causing damages to the thread.
  - 3. Keep all hardware parts out of reach of children.

NOTE: THE LIST AND QUANTITY SHOWN ARE FOR 1 UNIT ASSEMBLY.

Tool needed: Hammer (not provided).

| PART LIST |              |       |  |  |
|-----------|--------------|-------|--|--|
| ITEM      | DESCRIPTION  | QTY   |  |  |
| Α         | CUSHION      | 1 PC  |  |  |
| В         | LEG (LEFT)   | 1 PC  |  |  |
| С         | LEG (RIGHT)  | 1 PC  |  |  |
| D         | SUPPORT RAIL | 2 PCS |  |  |

| HARDWARE LIST |                           |                  |       |  |
|---------------|---------------------------|------------------|-------|--|
| ITEM          | DESCRIPTION               |                  | QTY   |  |
| 1             | JCBB BOLT M8 x 45mm       | <b>aaaaaaa</b> ⊕ | 4 PCS |  |
| 2             | JCBC BOLT M6 x 45mm       | aaaaaaaa—()      | 4 PCS |  |
| 3             | M8 SPRING WASHER          | 0                | 4 PCS |  |
| 4             | WOOD DOWEL M10 x 40mm     |                  | 4 PCS |  |
| 5             | M4 ALLEN KEY (BALL SHAPE) | >                | 1 PC  |  |
| 6             | M5 ALLEN KEY (BALL SHAPE) | <b>\</b>         | 1 PC  |  |