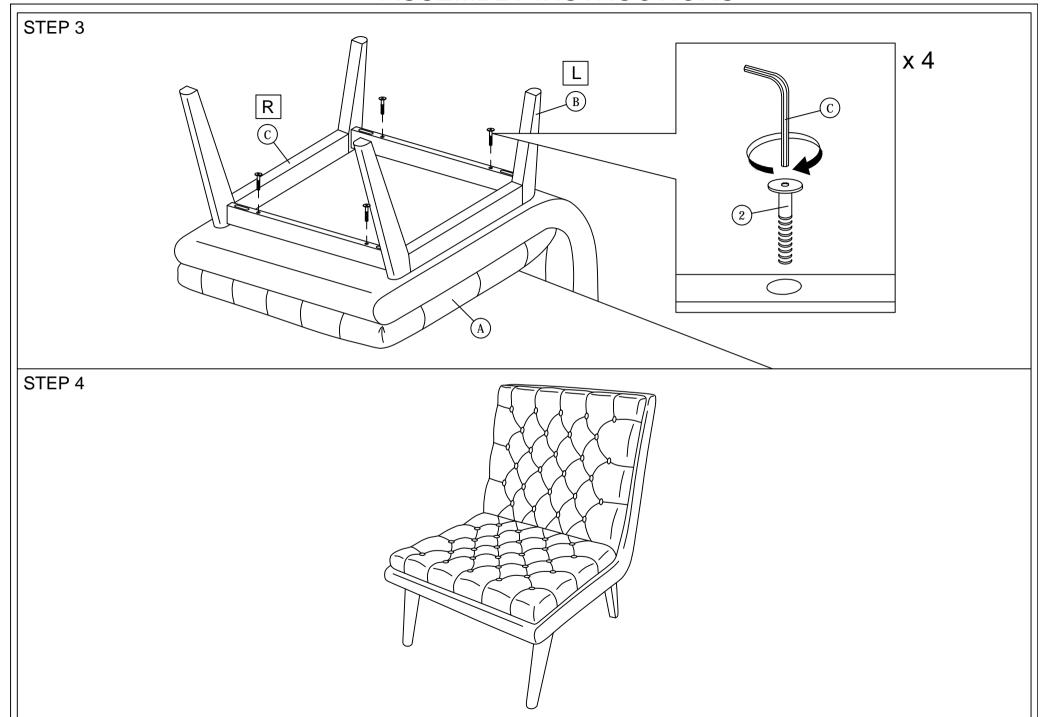

## **ASSEMBLY INSTRUCTIONS**

Read this instruction carefully. See hardware and furniture part list for guidance. Be sure all parts are complete, before you assemble. Place all wooden furniture parts on a clean and flat soft surface to prevent from being scratched. Follow the figure to start assembling.

- CAUTIONS: 1. Do not FULLY TIGHTEN the nut or nut bolt until all nut or bolt is ready assembed.
  - 2. Do not OVER TIGHTEN the nut or bolt to avoid causing damages to the thread.
  - 3. Keep all hardware parts out of reach of children.

NOTE: THE LIST AND QUANTITY SHOWN ARE FOR 1 UNIT ASSEMBLY.

Tool needed: Hammer (not provided).

| PART LIST |              |       |  |  |
|-----------|--------------|-------|--|--|
| ITEM      | DESCRIPTION  | QTY   |  |  |
| Α         | CUSHION      | 1 PC  |  |  |
| В         | LEG (LEFT)   | 1 PC  |  |  |
| С         | LEG (RIGHT)  | 1 PC  |  |  |
| D         | SUPPORT RAIL | 2 PCS |  |  |

| HARDWARE LIST |                           |                  |       |  |
|---------------|---------------------------|------------------|-------|--|
| ITEM          | DESCRIPTION               |                  | QTY   |  |
| 1             | JCBB BOLT M8 x 45mm       | <b>aaaaaaa</b> ⊕ | 4 PCS |  |
| 2             | JCBC BOLT M6 x 45mm       | aaaaaaaa—()      | 4 PCS |  |
| 3             | M8 SPRING WASHER          | 0                | 4 PCS |  |
| 4             | WOOD DOWEL M10 x 40mm     |                  | 4 PCS |  |
| 5             | M4 ALLEN KEY (BALL SHAPE) | >                | 1 PC  |  |
| 6             | M5 ALLEN KEY (BALL SHAPE) | <b>\</b>         | 1 PC  |  |