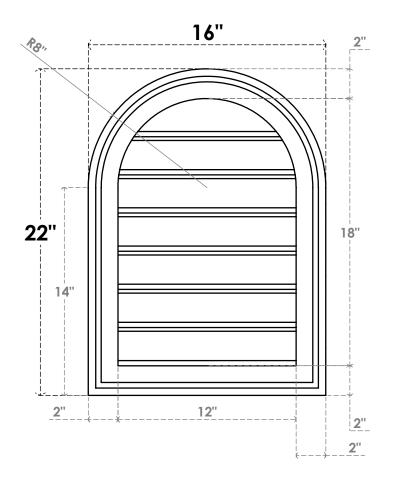

## GVPRT16X2202SF

16"W X 22"H ROUND TOP SURFACE MOUNT PVC GABLE VENT: FUNCTIONAL, W/ 2"W X 1-1/2"P **BRICKMOULD FRAME** 

**VENTING AREA: 17.53 SQ IN** 

LOUVER HEIGHT: 2 5/8"

LOUVER QTY: 7

**FRONT** 

SIDE

1. INSTALLATION TO BE COMPLETED IN ACCORDANCE WITH MANUFACTURER'S SPECIFICATIONS.
2. DRAWING MAY NOT BE TO SCALE