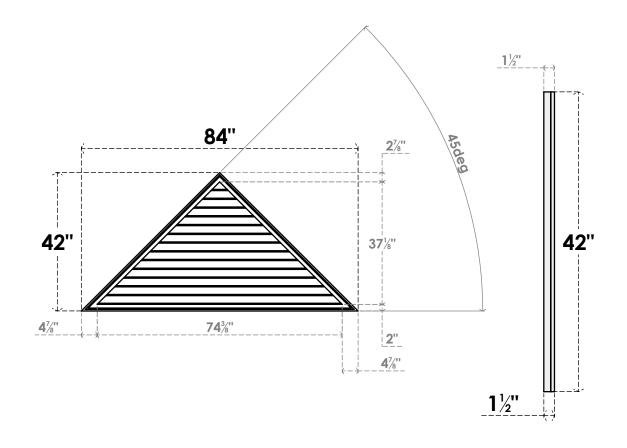

## GVPTR84X4202SN

84"W X 42"H TRIANGLE SURFACE MOUNT PVC GABLE VENT 12/12 PITCH: NON-FUNCTIONAL, W/ 2"W X 1-1/2"P BRICKMOULD FRAME

LOUVER HEIGHT: 2 5/8"

LOUVER QTY: 14

**FRONT** 

SIDE

1. INSTALLATION TO BE COMPLETED IN ACCORDANCE WITH MANUFACTURER'S SPECIFICATIONS. 2. DRAWING MAY NOT BE TO SCALE