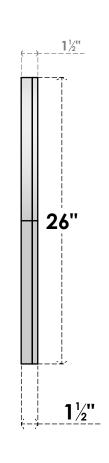

## GVPRT26X2602SF

26"W X 26"H ROUND TOP SURFACE MOUNT PVC GABLE VENT: FUNCTIONAL, W/ 2"W X 1-1/2"P **BRICKMOULD FRAME** 

**VENTING AREA: 36.18 SQ IN** 

LOUVER HEIGHT: 2 3/4"

LOUVER QTY: 8

**FRONT** 

SIDE

1. INSTALLATION TO BE COMPLETED IN ACCORDANCE WITH MANUFACTURER'S SPECIFICATIONS. 2. DRAWING MAY NOT BE TO SCALE