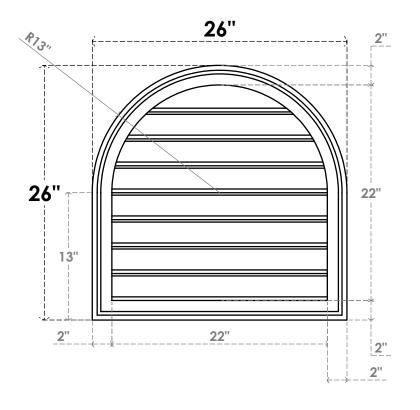

## GVPRT26X2602SF

26"W X 26"H ROUND TOP SURFACE MOUNT PVC GABLE VENT: FUNCTIONAL, W/ 2"W X 1-1/2"P **BRICKMOULD FRAME** 

**VENTING AREA: 36.18 SQ IN** 

LOUVER HEIGHT: 2 3/4"

LOUVER QTY: 8

**FRONT** 

SIDE

1. INSTALLATION TO BE COMPLETED IN ACCORDANCE WITH MANUFACTURER'S SPECIFICATIONS. 2. DRAWING MAY NOT BE TO SCALE