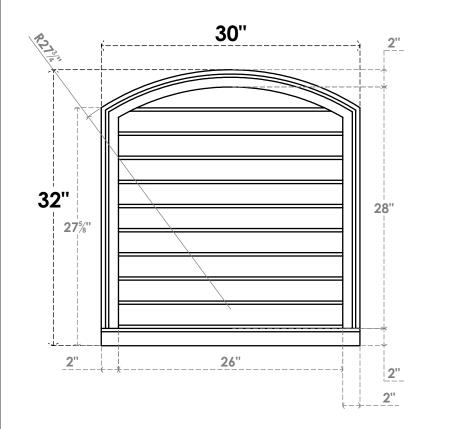

## GVPAR30X3203SN

30"W X 32"H ARCH TOP SURFACE MOUNT PVC GABLE VENT: NON-FUNCTIONAL, W/ 2"W X 2"P BRICKMOULD SILL FRAME

**1**½"

## FRONT

## SIDE

## LOUVER HEIGHT: 2 3/4" LOUVER QTY: 10

NOTES

2"

NOTES 1. INSTALLATION TO BE COMPLETED IN ACCORDANCE WITH MANUFACTURER'S SPECIFICATIONS. 2. DRAWING MAY NOT BE TO SCALE 3. THIS DRAWING IS INTENDED FOR DESIGN AND PLANNING PURPOSES ONLY. 4. ALL INFORMATION CONTAINED HEREIN WAS CURRENT AT THE TIME OF DEVELOPMENT BUT MUST BE REVIEWED AND APPROVED BY THE PRODUCT MANUFACTURER TO BE CONSIDERED ACCURATE. 5. ARCHITECTURAL GRADE PVC PRODUCTS ARE MADE FROM EXPANDED CELLULAR PVC AND COME NATURALLY WHITE BUT MAY BE DAINTED

PAINTED

32"

**EKENA MILLWORK** 2300 WEST MAIN ST. CLARKSVILLE, TX 75426 TOLL FREE: 866-607-0453 WWW.EKENAMILLWORK.COM

Generated Date : 08/16/2022