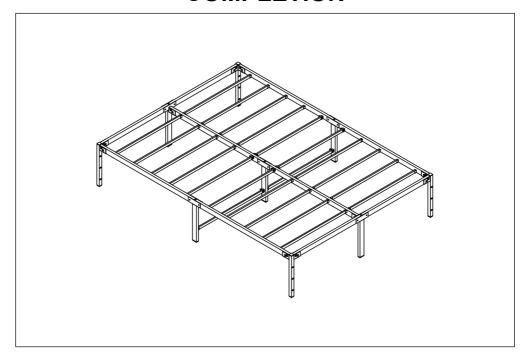

2085*1578*360 | 2080*1980*360 |
| Packing Size<br>(L*W*H) (mm)      | 1010*340*125  | 1080*340*120  | 1080*345*125  |
| Net Weight (kg)                   | 16.72         | 17.67         | 19.96         |
| Gross Weight (kg)                 | 18            | 18.9          | 21.32         |

| Main Material     | Steel         | Steel         |
|-------------------|---------------|---------------|
| Product           | 1955*1420*460 | 2083*1578*460 |
| Dimensions(L*W*H) | 1955 1420 460 |               |
| Packing           | 1008*343*118  | 1110*335*115  |
| Size(L*W*H)       |               |               |
| Net Weight (kg)   | 16.97         | 18.11         |
| Gross Weight (kg) | 18.3          | 19.5          |

### **PACKAGE CONTENTS**



# **ASSEMBLY STEPS**







## **COMPLETION**