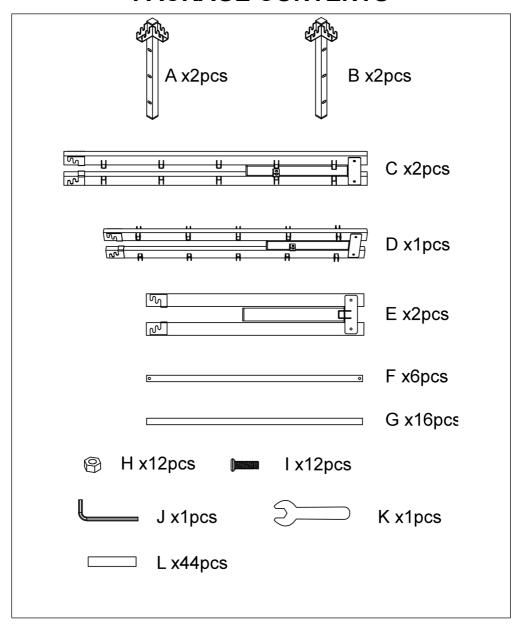

oduct Dimensions<br>(L*W*H)(mm) | 1960*1423*360 | 2085*1578*360 | 2080*1980*360 |
| Packing Size<br>(L*W*H) (mm)      | 1010*340*125  | 1080*340*120  | 1080*345*125  |
| Net Weight (kg)                   | 16.72         | 17.67         | 19.96         |
| Gross Weight (kg)                 | 18            | 18.9          | 21.32         |

| Main Material     | Steel         | Steel         |
|-------------------|---------------|---------------|
| Product           | 1955*1420*460 | 2083*1578*460 |
| Dimensions(L*W*H) | 1955 1420 460 |               |
| Packing           | 1008*343*118  | 1110*335*115  |
| Size(L*W*H)       |               |               |
| Net Weight (kg)   | 16.97         | 18.11         |
| Gross Weight (kg) | 18.3          | 19.5          |

### **PACKAGE CONTENTS**



# **ASSEMBLY STEPS**







## **COMPLETION**