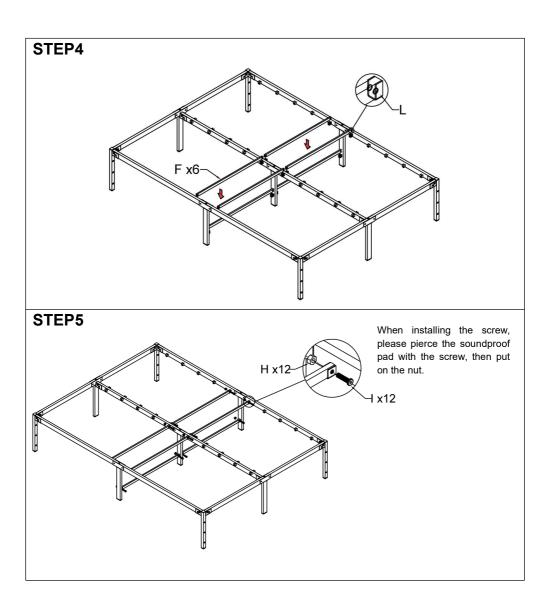

)(mm) | 1960*1423*360 | 2085*1578*360 | 2080*1980*360 |
| Packing Size<br>(L*W*H) (mm)      | 1010*340*125  | 1080*340*120  | 1080*345*125  |
| Net Weight (kg)                   | 16.72         | 17.67         | 19.96         |
| Gross Weight (kg)                 | 18            | 18.9          | 21.32         |

| Main Material     | Steel         | Steel         |
|-------------------|---------------|---------------|
| Product           | 1955*1420*460 | 2083*1578*460 |
| Dimensions(L*W*H) | 1955 1420 460 |               |
| Packing           | 1008*343*118  | 1110*335*115  |
| Size(L*W*H)       |               |               |
| Net Weight (kg)   | 16.97         | 18.11         |
| Gross Weight (kg) | 18.3          | 19.5          |

### **PACKAGE CONTENTS**



# **ASSEMBLY STEPS**







## **COMPLETION**