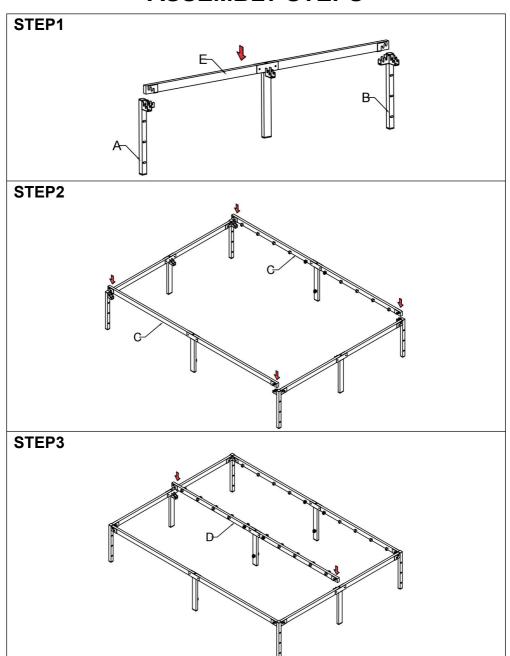

*H)(mm) | 1960*1423*360 | 2085*1578*360 | 2080*1980*360 |
| Packing Size<br>(L*W*H) (mm)      | 1010*340*125  | 1080*340*120  | 1080*345*125  |
| Net Weight (kg)                   | 16.72         | 17.67         | 19.96         |
| Gross Weight (kg)                 | 18            | 18.9          | 21.32         |

| Main Material     | Steel         | Steel         |
|-------------------|---------------|---------------|
| Product           | 1955*1420*460 | 2083*1578*460 |
| Dimensions(L*W*H) | 1955 1420 460 |               |
| Packing           | 1008*343*118  | 1110*335*115  |
| Size(L*W*H)       |               |               |
| Net Weight (kg)   | 16.97         | 18.11         |
| Gross Weight (kg) | 18.3          | 19.5          |

### **PACKAGE CONTENTS**



# **ASSEMBLY STEPS**







## **COMPLETION**