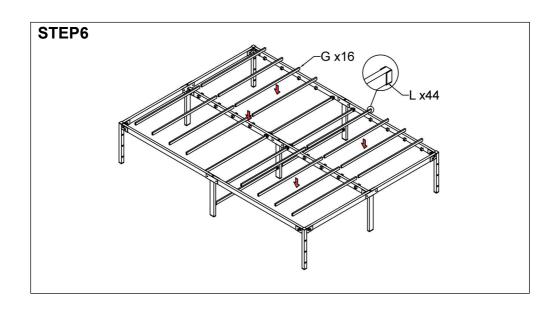

mm) | 1960*1423*360 | 2085*1578*360 | 2080*1980*360 |
| Packing Size<br>(L*W*H) (mm)      | 1010*340*125  | 1080*340*120  | 1080*345*125  |
| Net Weight (kg)                   | 16.72         | 17.67         | 19.96         |
| Gross Weight (kg)                 | 18            | 18.9          | 21.32         |

| Main Material     | Steel         | Steel         |
|-------------------|---------------|---------------|
| Product           | 1955*1420*460 | 2083*1578*460 |
| Dimensions(L*W*H) | 1955 1420 460 |               |
| Packing           | 1008*343*118  | 1110*335*115  |
| Size(L*W*H)       |               |               |
| Net Weight (kg)   | 16.97         | 18.11         |
| Gross Weight (kg) | 18.3          | 19.5          |

### **PACKAGE CONTENTS**



# **ASSEMBLY STEPS**







## **COMPLETION**