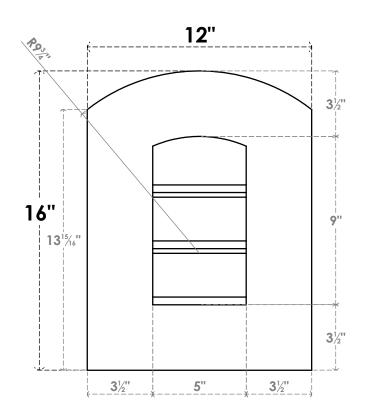

## GVPAR12X1601SF

12"W X 16"H ARCH TOP SURFACE MOUNT PVC GABLE VENT: FUNCTIONAL, W/ 3-1/2"W X 1"P STANDARD FRAME

VENTING AREA: 2.5 SQ IN LOUVER HEIGHT: 3" LOUVER QTY: 3

**EKENA MILLWORK** 

NOTES

FRONT

1. INSTALLATION TO BE COMPLETED IN ACCORDANCE WITH MANUFACTURER'S SPECIFICATIONS. 2. DRAWING MAY NOT BE TO SCALE