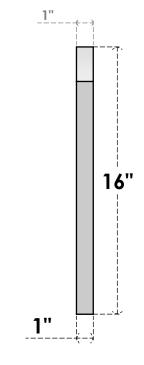

## GVPAR12X1601SF

12"W X 16"H ARCH TOP SURFACE MOUNT PVC GABLE VENT: FUNCTIONAL, W/ 3-1/2"W X 1"P STANDARD FRAME

VENTING AREA: 2.5 SQ IN LOUVER HEIGHT: 3" LOUVER QTY: 3

**EKENA MILLWORK** 

NOTES

FRONT

1. INSTALLATION TO BE COMPLETED IN ACCORDANCE WITH MANUFACTURER'S SPECIFICATIONS. 2. DRAWING MAY NOT BE TO SCALE

SIDE

2. DRAWING MAT NOT BE TO SCALE
3. THIS DRAWING IS INTENDED FOR DESIGN AND PLANNING PURPOSES ONLY.
4. ALL INFORMATION CONTAINED HEREIN WAS CURRENT AT THE TIME OF DEVELOPMENT BUT MUST BE REVIEWED AND APPROVED BY THE PRODUCT MANUFACTURER TO BE CONSIDERED ACCURATE.
5. ARCHITECTURAL GRADE PVC PRODUCTS ARE MADE FROM EXPANDED CELLULAR PVC AND COME NATURALLY WHITE BUT MAY BE