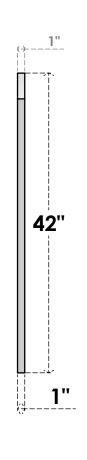

## GVPAR24X4201SN

24"W X 42"H ARCH TOP SURFACE MOUNT PVC GABLE VENT: NON-FUNCTIONAL, W/ 3-1/2"W X 1"P STANDARD FRAME

**FRONT** 

SIDE

LOUVER HEIGHT: 2 3/4"

LOUVER QTY: 13

EKENA MILLWORK 2300 WEST MAIN ST. CLARKSVILLE, TX 75426 TOLL FREE: 866-607-0453 WWW.EKENAMILLWORK.COM