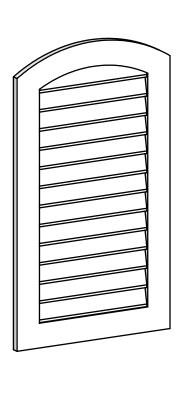

## GVPAR24X4201SN

24"W X 42"H ARCH TOP SURFACE MOUNT PVC GABLE VENT: NON-FUNCTIONAL, W/ 3-1/2"W X 1"P STANDARD FRAME

**FRONT** 

SIDE

LOUVER HEIGHT: 2 3/4"

LOUVER QTY: 13

EKENA MILLWORK 2300 WEST MAIN ST. CLARKSVILLE, TX 75426 TOLL FREE: 866-607-0453 WWW.EKENAMILLWORK.COM