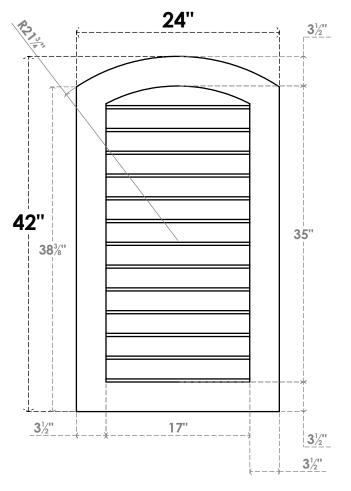

## GVPAR24X4201SN

24"W X 42"H ARCH TOP SURFACE MOUNT PVC GABLE VENT: NON-FUNCTIONAL, W/ 3-1/2"W X 1"P STANDARD FRAME

**FRONT** 

SIDE

LOUVER HEIGHT: 2 3/4"

LOUVER QTY: 13

EKENA MILLWORK 2300 WEST MAIN ST. CLARKSVILLE, TX 75426 TOLL FREE: 866-607-0453 WWW.EKENAMILLWORK.COM