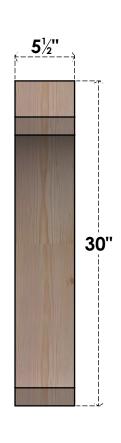

## BRC06X30X30LEC00SDF

5 1/2"W X 30"D X 30"H LEGACY SMOOTH BRACE, DOUGLAS FIR

SIDE

## **FRONT**

**EKENA MILLWORK** 2300 WEST MAIN ST. CLARKSVILLE, TX 75426 TOLL FREE: 866-607-0453 WWW.EKENAMILLWORK.COM