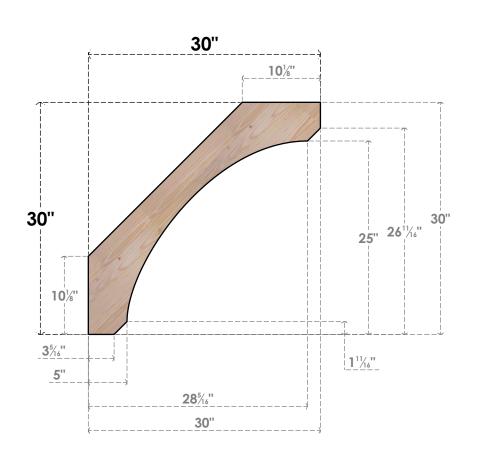

## BRC06X30X30LEC00SDF

5 1/2"W X 30"D X 30"H LEGACY SMOOTH BRACE, DOUGLAS FIR

SIDE

## **FRONT**

**EKENA MILLWORK** 2300 WEST MAIN ST. CLARKSVILLE, TX 75426 TOLL FREE: 866-607-0453 WWW.EKENAMILLWORK.COM