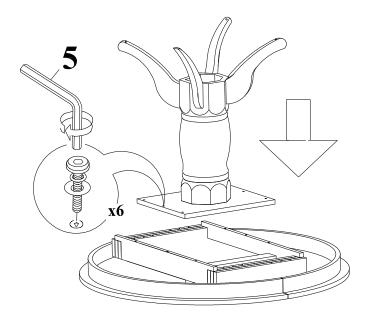

# STEP 1

Attach Legs (C) to column (B) by using Nuts (3), and Washers (2) and (1). Tighten with Wrench (4) as shown below.

# STEP 3

Place the plate on top of the column (B), attach with washers (1), (2) and nuts (3). Tighten with the Wrench (4) as shown below.

### STEP 4

Carefully put the pedestal block on the bottom side of the table top, attach the top to plate with bolts (from step 2) and tighten with the Allen key (5)