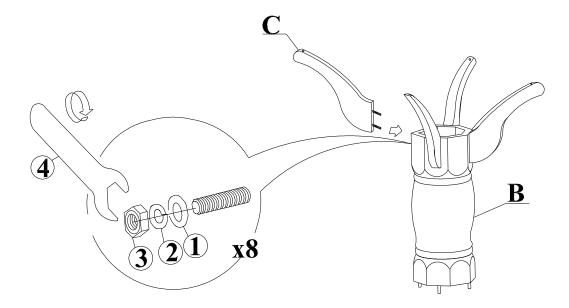

# STEP 1

Attach Legs (C) to column (B) by using Nuts (3), and Washers (2) and (1). Tighten with Wrench (4) as shown below.