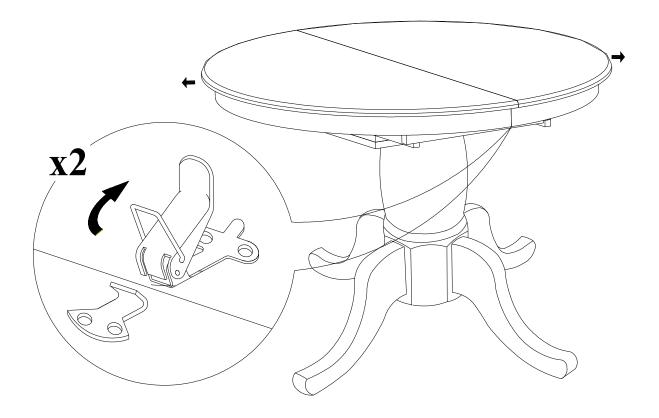

# STEP 5

Stand the table upright. Unlock the table top from both sides underneath of the top as shown below. Pull the 2 parts of the table top apart.