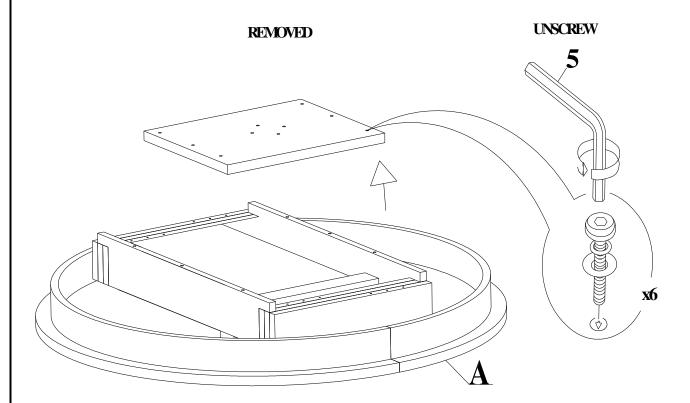

# STEP 2

Use the Allen key (5) to loosen the bolts, and take off the plate underneath of the table top.