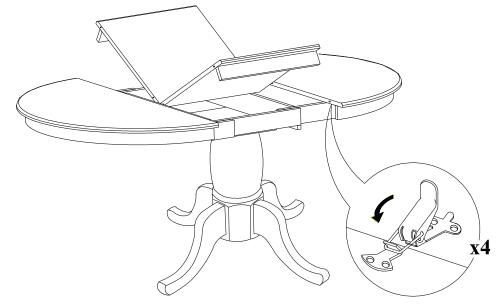

## STEP 6

Lift the butterfly leaf on, and spread it at center of open table top. Lock the table top parts at underneath as shown below.