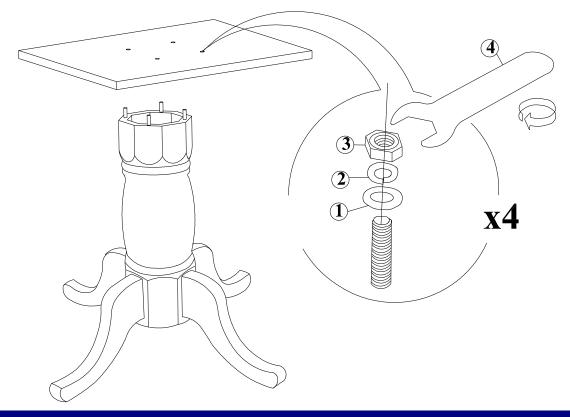

# STEP 3

Place the plate on top of the column (B), attach with washers (1), (2) and nuts (3). Tighten with the Wrench (4) as shown below.