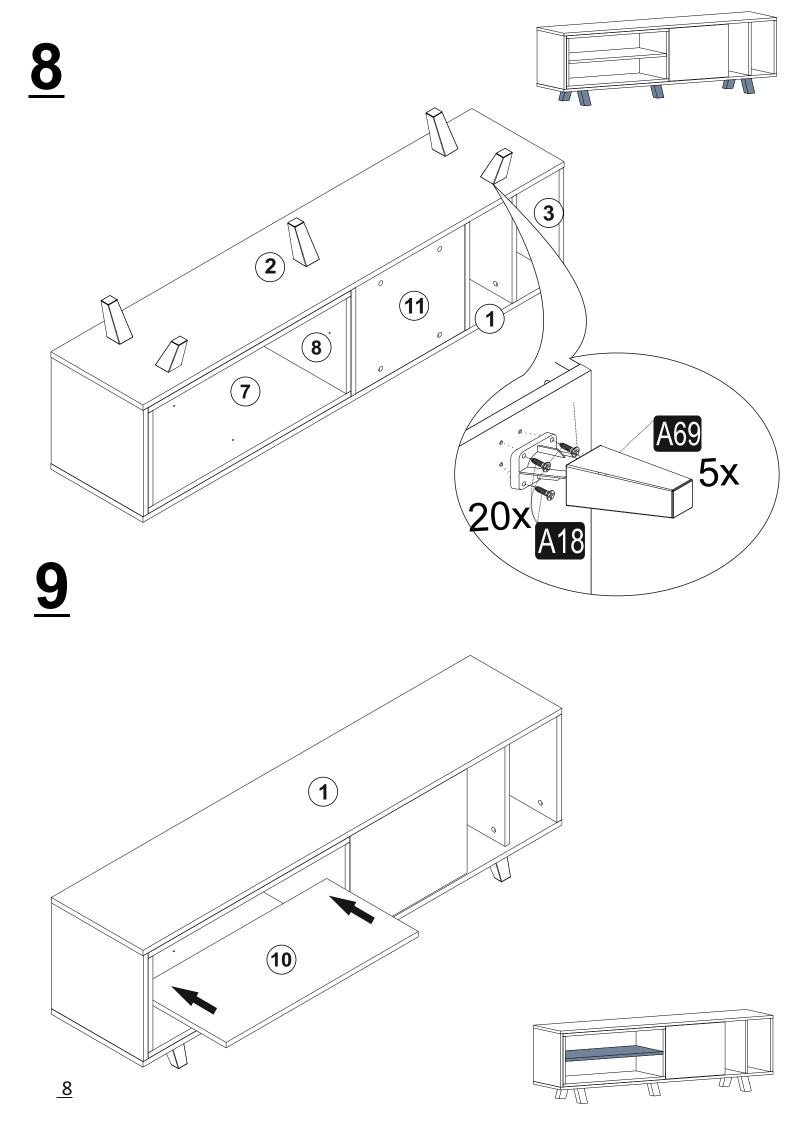

## **GENERAL VIEW**

| 1  | 1x | 1600 | 350 | 18 |
|----|----|------|-----|----|
| 2  | 1x | 1600 | 350 | 18 |
| 3  | 2x | 350  | 350 | 18 |
| 4  | 1x | 350  | 330 | 18 |
| 5  | 1x | 350  | 330 | 18 |
| 6  | 1x | 350  | 330 | 18 |
| 7  | 2x | 770  | 350 | 18 |
| 8  | 1x | 312  | 350 | 18 |
| 9  | 1x | 312  | 350 | 18 |
| 10 | 1x | 734  | 350 | 18 |
| 11 | 1x | 447  | 345 | 18 |
| 12 | 1x | 415  | 350 | 18 |