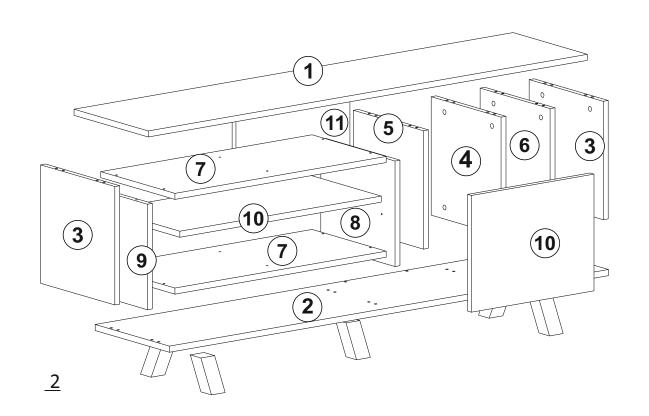

## **GENERAL VIEW**

| 1  | 1x | 1600 | 350 | 18 |
|----|----|------|-----|----|
| 2  | 1x | 1600 | 350 | 18 |
| 3  | 2x | 350  | 350 | 18 |
| 4  | 1x | 350  | 330 | 18 |
| 5  | 1x | 350  | 330 | 18 |
| 6  | 1x | 350  | 330 | 18 |
| 7  | 2x | 770  | 350 | 18 |
| 8  | 1x | 312  | 350 | 18 |
| 9  | 1x | 312  | 350 | 18 |
| 10 | 1x | 734  | 350 | 18 |
| 11 | 1x | 447  | 345 | 18 |
| 12 | 1x | 415  | 350 | 18 |