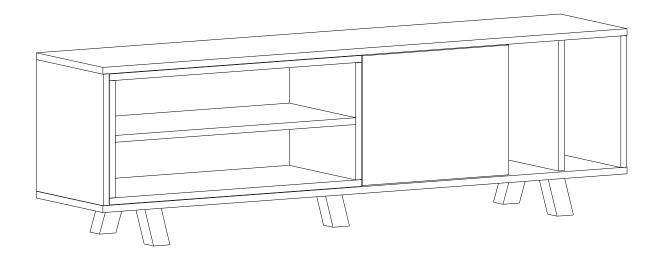

## **GENERAL VIEW**

| 1  | 1x | 1600 | 350 | 18 |
|----|----|------|-----|----|
| 2  | 1x | 1600 | 350 | 18 |
| 3  | 2x | 350  | 350 | 18 |
| 4  | 1x | 350  | 330 | 18 |
| 5  | 1x | 350  | 330 | 18 |
| 6  | 1x | 350  | 330 | 18 |
| 7  | 2x | 770  | 350 | 18 |
| 8  | 1x | 312  | 350 | 18 |
| 9  | 1x | 312  | 350 | 18 |
| 10 | 1x | 734  | 350 | 18 |
| 11 | 1x | 447  | 345 | 18 |
| 12 | 1x | 415  | 350 | 18 |