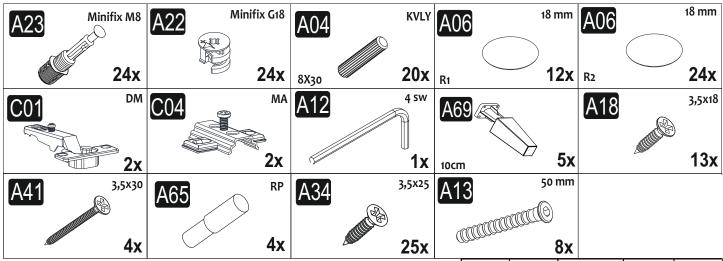

accessories according to the lists. If you bought more than one product, to prevent confusion be sure that you completed the first product. Then start the other product's assembling.



Before start assembling, please clean all the components with a damp cloth.
Also for usual cleaning, this will be enough.



Although all the products are produced and packed carefully, sometimes happen that some component is damaged during the transportation. In such a case please check the missing or damaged part and do not hesitate to contact us.



Do not use your furniture for out of purposes. If you would like to use it, please contact us for further questions.

Do not directly contact your furniture with excessive heat, cold and humidity because the product can be affected..

## **ACCESSORY LIST**



## **GENERAL VIEW**

| 1  | 1x | 1600 | 350 | 18 |
|----|----|------|-----|----|
| 2  | 1x | 1600 | 350 | 18 |
| 3  | 2x | 350  | 350 | 18 |
| 4  | 1x | 350  | 330 | 18 |
| 5  | 1x | 350  | 330 | 18 |
| 6  | 1x | 350  | 330 | 18 |
| 7  | 2x | 770  | 350 | 18 |
| 8  | 1x | 312  | 350 | 18 |
| 9  | 1x | 312  | 350 | 18 |
| 10 | 1x | 734  | 350 | 18 |
| 11 | 1x | 447  | 345 | 18 |
| 12 | 1x | 415  | 350 | 18 |















4



<u>5</u>











- This unit contains small parts which could be a choking hazard for small children. Children should be under adult supervision at all times.
- Do not overload the unit. Each shelf has a recommended capacity of 13 pounds, and the total weight on the unit should not exceed 39 pounds for wall shelves.
- Do not climb, step, or stand on the unit.
-