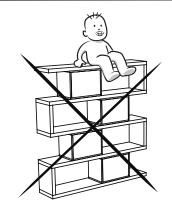

4

<u>5</u>

- This unit contains small parts which could be a choking hazard for small children. Children should be under adult supervision at all times.
- Do not overload the unit. Each shelf has a recommended capacity of 13 pounds, and the total weight on the unit should not exceed 39 pounds for wall shelves.
- Do not climb, step, or stand on the unit.
- Do not mount or attach items to the front, rear, or sides of the unit. This can cause the unit to become unbalanced and fall.
- Do not stack units.
- All units must be secured individually to wall studs using hardware provided. If wall studs are not accessible, consult your local hardware store for appropriate mounting hardware.
- We recommend you hand-tighten screws. Use care not to overtighten if using power tools. Follow proper safety procedures if using power tools and/or ladders.
- We recommend you protect your work surface during assembly to prevent scratching or damage to tabletops, wood floors, etc.
- Failure to follow the instructions listed here could result in bodily injury or damage to personal belongings. Use caution and follow safety procedures.