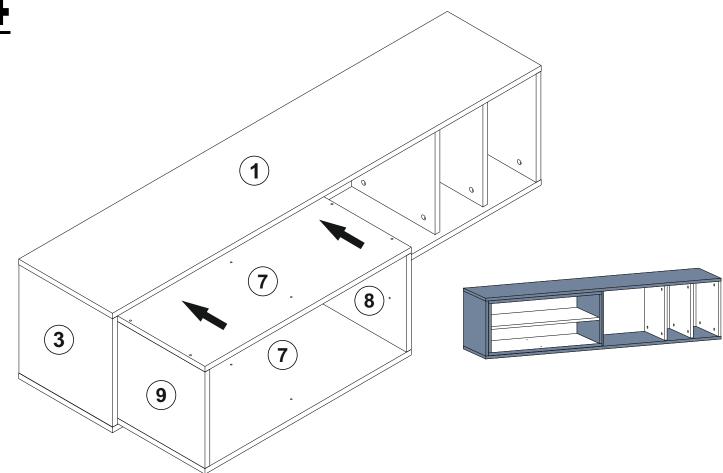

Before start assembling, please check the whole components and accessories according to the lists. If you bought more than one product, to prevent confusion be sure that you completed the first product. Then start the other product's assembling.

Before start assembling, please clean all the components with a damp cloth.
Also for usual cleaning, this will be enough.

Although all the products are produced and packed carefully, sometimes happen that some component is damaged during the transportation. In such a case please check the missing or damaged part and do not hesitate to contact us.