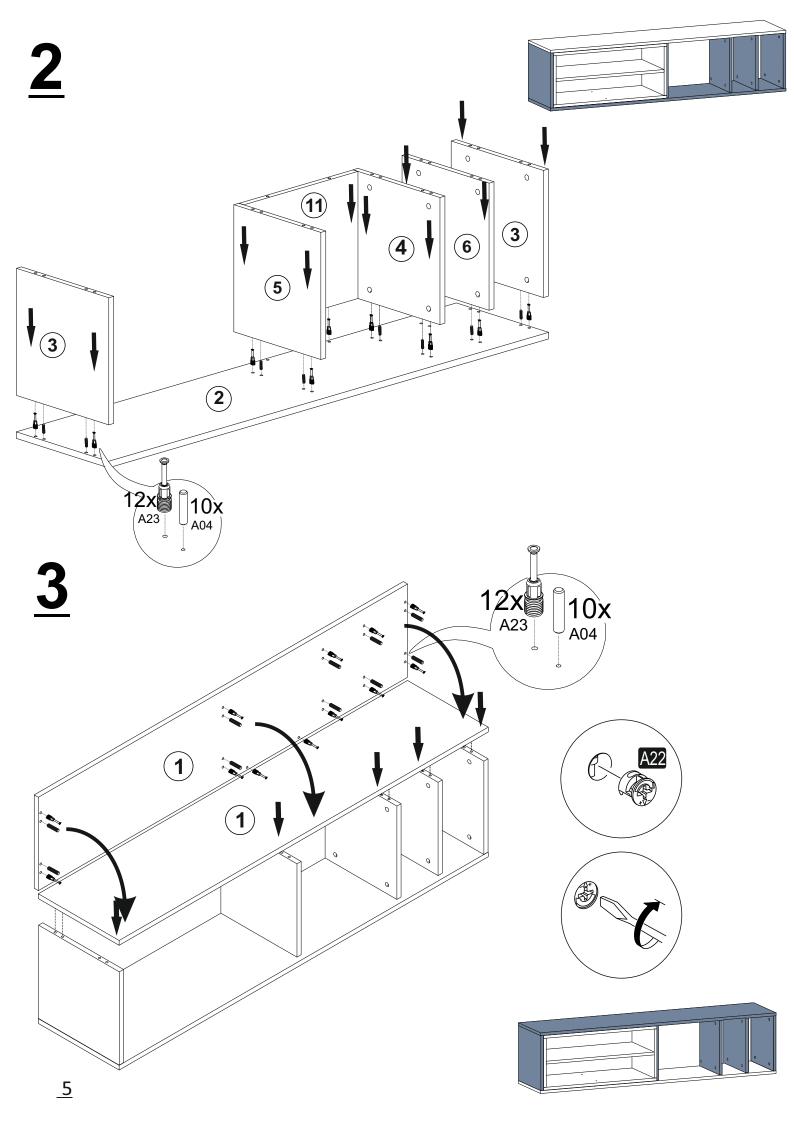

Before start assembling, please check the whole components and accessories according to the lists. If you bought more than one product, to prevent confusion be sure that you completed the first product. Then start the other product's assembling.

Before start assembling, please clean all the components with a damp cloth.
Also for usual cleaning, this will be enough.

Although all the products are produced and packed carefully, sometimes happen that some component is damaged during the transportation. In such a case please check the missing or damaged part and do not hesitate to contact us.