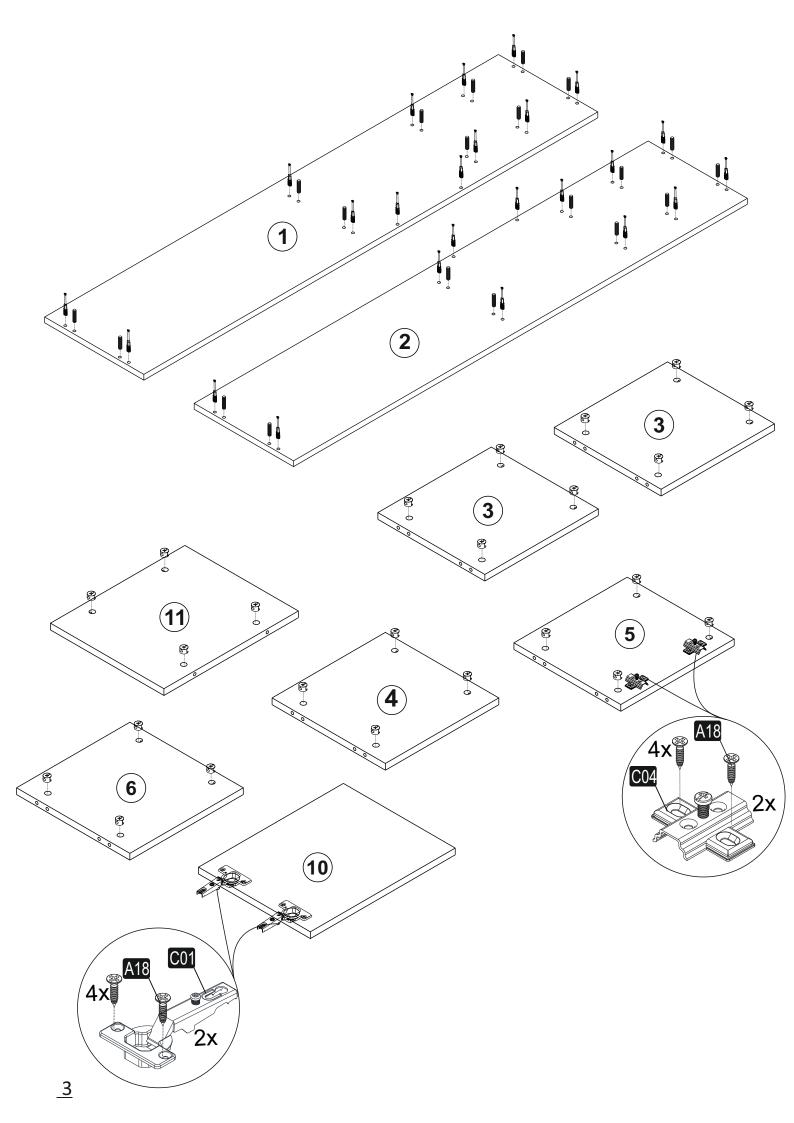

aged during the transportation. In such a case please check the missing or damaged part and do not hesitate to contact us.



Do not use your furniture for out of purposes. If you would like to use it, please contact us for further questions.

Do not directly contact your furniture with excessive heat, cold and humidity because the product can be affected..

## **ACCESSORY LIST**



## **GENERAL VIEW**

| 1  | 1x | 1600 | 350 | 18 |
|----|----|------|-----|----|
| 2  | 1x | 1600 | 350 | 18 |
| 3  | 2x | 350  | 350 | 18 |
| 4  | 1x | 350  | 330 | 18 |
| 5  | 1x | 350  | 330 | 18 |
| 6  | 1x | 350  | 330 | 18 |
| 7  | 2x | 770  | 350 | 18 |
| 8  | 1x | 312  | 350 | 18 |
| 9  | 1x | 312  | 350 | 18 |
| 10 | 1x | 734  | 350 | 18 |
| 11 | 1x | 447  | 345 | 18 |
| 12 | 1x | 415  | 350 | 18 |















4



<u>5</u>











- This unit contains small parts which could be a choking hazard for small children. Children should be under adult supervision at all times.
- Do not overload the unit. Each shelf has a recommended capacity of 13 pounds, and the total weight on the unit should not exceed 39 pounds for wall shelves.
- Do not climb, step, or stand on the unit.
- Do not mount or attach items to the front, rear, or sides of the unit. This can cause the unit to become unbalanced and fall.
- Do not stack units.
- All units must be secured individually to wall studs using hardware provided. If wall studs are not accessible, consult your local hardware store for appropriate mounting hardware.
- We recommend you hand-tighten screws. Use care not to overtighten if using power to