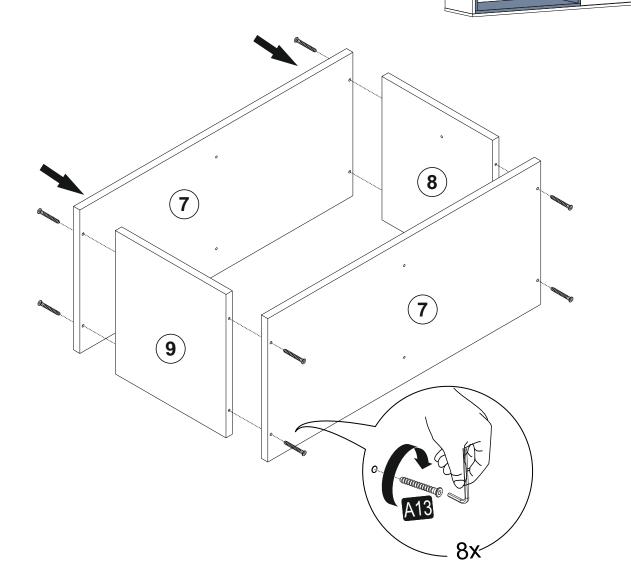

ing the transportation. In such a case please check the missing or damaged part and do not hesitate to contact us.



Do not use your furniture for out of purposes. If you would like to use it, please contact us for further questions.

Do not directly contact your furniture with excessive heat, cold and humidity because the product can be affected..

## **ACCESSORY LIST**



## **GENERAL VIEW**

| 1  | 1x | 1600 | 350 | 18 |
|----|----|------|-----|----|
| 2  | 1x | 1600 | 350 | 18 |
| 3  | 2x | 350  | 350 | 18 |
| 4  | 1x | 350  | 330 | 18 |
| 5  | 1x | 350  | 330 | 18 |
| 6  | 1x | 350  | 330 | 18 |
| 7  | 2x | 770  | 350 | 18 |
| 8  | 1x | 312  | 350 | 18 |
| 9  | 1x | 312  | 350 | 18 |
| 10 | 1x | 734  | 350 | 18 |
| 11 | 1x | 447  | 345 | 18 |
| 12 | 1x | 415  | 350 | 18 |















4



<u>5</u>











- This unit contains small parts which could be a choking hazard for small children. Children should be under adult supervision at all times.
- Do not overload the unit. Each shelf has a recommended capacity of 13 pounds, and the total weight on the unit should not exceed 39 pounds for wall shelves.
- Do not climb, step, or stand on the unit.
- Do not mount or attach items to the front, rear, or sides of the unit. This can cause the unit to become unbalanced and fall.
- Do not stack units.
- All units must be secured individually to wall studs using hardware provided. If wall studs are not accessible, consult your local hardware store for appropriate mounting hardware.
- We recommend you hand-tighten screws. Use care not to overtighten if using power tools. Fol