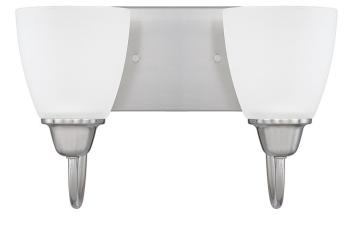

# **2 LIGHT VANITY**

Brushed Nickel

Available Finishes: Brushed Nickel (BN), Bronze (BZ)

#### DIMENSIONS

Dimensions: 12.75"W x 8.5"H x 7.75"E Product Weight: 3.5 lbs. Backplate: 12"W x 4.5"H x 0.75"E Junction: Ctr/Top: 6.5"; Ctr/Btm: 2"

## **GLASS DESCRIPTION**

Acid Washed Glass Glass Dimensions: 4.5"W X 4.75"H