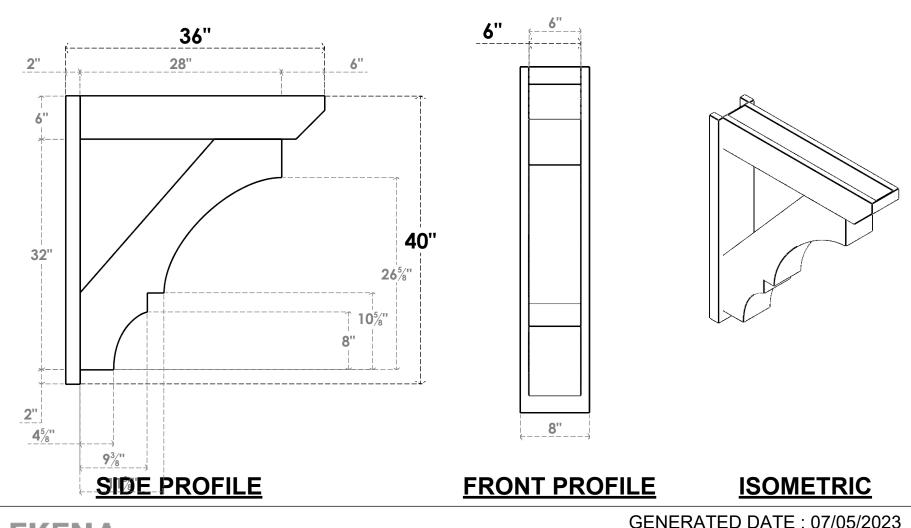

## ITEM NUMBER: OUTUROC060X080X36000X40000X060X020X060BOA24RCPR

6"W TOP X 8"W BACK X 36"D X 40"H X 6"T TOP X 2"T BACK TIMBERTHANE ROUGH CEDAR BALBOA FAUX WOOD OPEN OUTLOOKER, SLAT TOP AND BLOCK BACK, 6"W CLOSED BRACE, PRIMED TAN