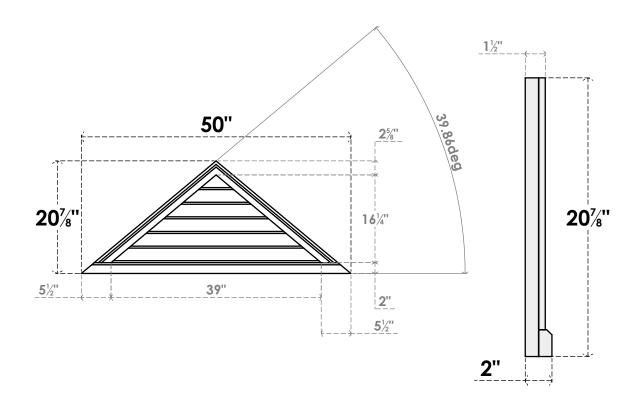

## GVPTR50X2103SN

50"W X 20-7/8"H TRIANGLE SURFACE MOUNT PVC GABLE VENT 10/12 PITCH: NON-FUNCTIONAL, W/2"W X 2"P BRICKMOULD SILL FRAME

**FRONT** 

SIDE

LOUVER HEIGHT: 2 3/4"

LOUVER QTY: 6

1. INSTALLATION TO BE COMPLETED IN ACCORDANCE WITH MANUFACTURER'S SPECIFICATIONS. 2. DRAWING MAY NOT BE TO SCALE