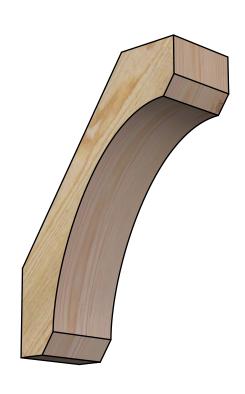

## BRC04X10X14LEC00RDF

4"W X 10"D X 14"H LEGACY ROUGH SAWN BRACE, DOUGLAS FIR

SIDE