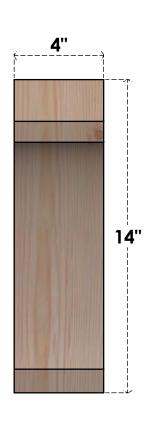

## BRC04X10X14LEC00RDF

4"W X 10"D X 14"H LEGACY ROUGH SAWN BRACE, DOUGLAS FIR

SIDE