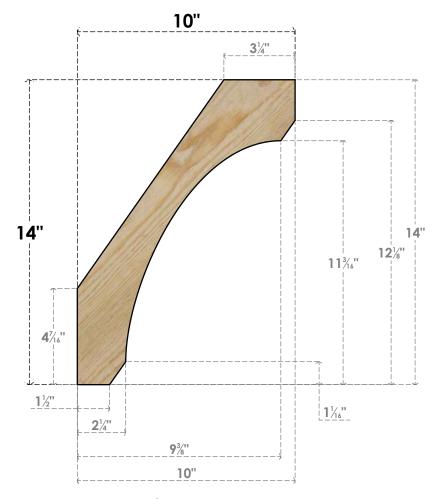

## BRC04X10X14LEC00RDF

4"W X 10"D X 14"H LEGACY ROUGH SAWN BRACE, DOUGLAS FIR

SIDE