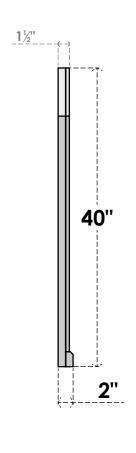

## GVPOT22X4003SN

22"W X 40"H OCTAGONAL TOP SURFACE MOUNT PVC GABLE VENT: NON-FUNCTIONAL, W/ 2"W X 2"P BRICKMOULD SILL FRAME

LOUVER HEIGHT: 2 3/4"

LOUVER QTY: 13

**FRONT** 

SIDE

**EKENA MILLWORK** 2300 WEST MAIN ST. CLARKSVILLE, TX 75426 TOLL FREE: 866-607-0453 WWW.EKENAMILLWORK.COM