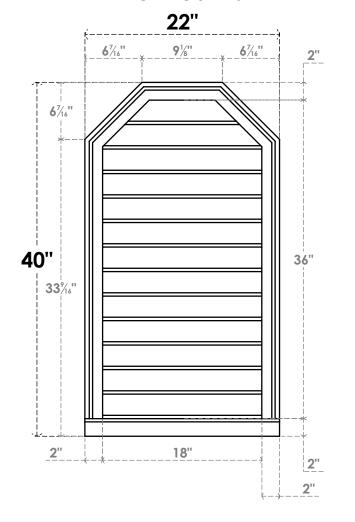

## GVPOT22X4003SN

22"W X 40"H OCTAGONAL TOP SURFACE MOUNT PVC GABLE VENT: NON-FUNCTIONAL, W/ 2"W X 2"P BRICKMOULD SILL FRAME

LOUVER HEIGHT: 2 3/4"

LOUVER QTY: 13

**FRONT** 

SIDE

**EKENA MILLWORK** 2300 WEST MAIN ST. CLARKSVILLE, TX 75426 TOLL FREE: 866-607-0453 WWW.EKENAMILLWORK.COM