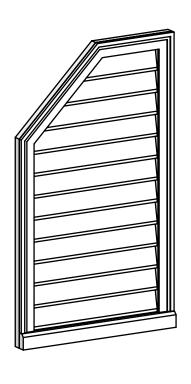

## GVPOL22X3803SN

22"W X 38"H HALF OCTAGON TOP LEFT SURFACE MOUNT PVC GABLE VENT: NON-FUNCTIONAL, W/ 2"W X 2"P BRICKMOULD SILL FRAME

**FRONT** 

SIDE

LOUVER HEIGHT: 2 7/8" LOUVER QTY: 12

EKENA MILLWORK 2300 WEST MAIN ST. CLARKSVILLE, TX 75426 TOLL FREE: 866-607-0453 WWW.EKENAMILLWORK.COM