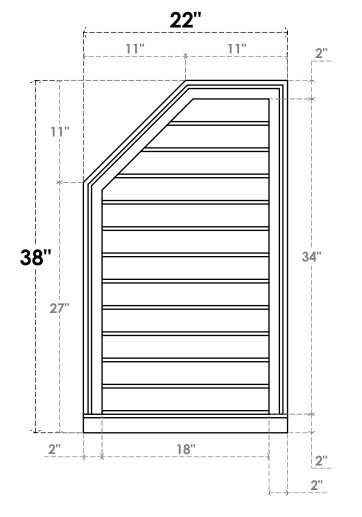

## GVPOL22X3803SN

22"W X 38"H HALF OCTAGON TOP LEFT SURFACE MOUNT PVC GABLE VENT: NON-FUNCTIONAL, W/ 2"W X 2"P BRICKMOULD SILL FRAME

**FRONT** 

SIDE

LOUVER HEIGHT: 2 7/8" LOUVER QTY: 12

EKENA MILLWORK 2300 WEST MAIN ST. CLARKSVILLE, TX 75426 TOLL FREE: 866-607-0453 WWW.EKENAMILLWORK.COM