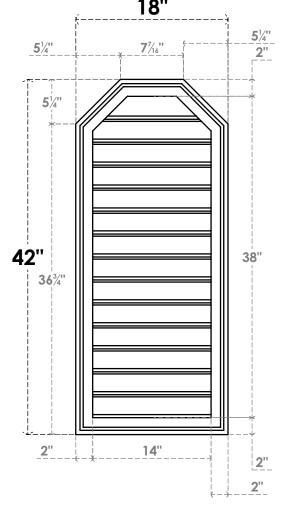

## GVPOT18X4202SF

18"W X 42"H OCTAGONAL TOP SURFACE MOUNT PVC GABLE VENT: FUNCTIONAL, W/ 2"W X 1-1/2"P BRICKMOULD FRAME
18"

VENTING AREA: 44.81 SQ IN

LOUVER HEIGHT: 2 3/4"

LOUVER QTY: 14

**FRONT** 

SIDE

EKENA MILLWORK 2300 WEST MAIN ST. CLARKSVILLE, TX 75426 TOLL FREE: 866-607-0453 WWW.EKENAMILLWORK.COM