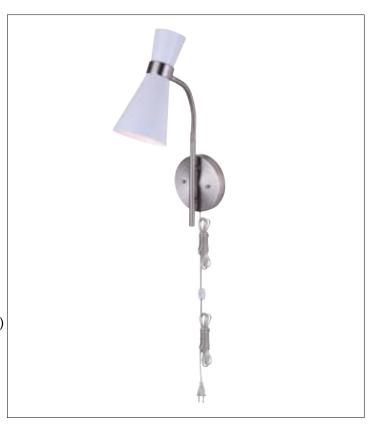

## **Wall Fixture**

## **General**

Size of fixture: 5" W x 19" H x 8 1/2" D

Finish: white & brushed nickel

Shade: metal shade

Shade size: 4 1/2" W x 5 1/4" H

Canopy size: 5" diameter

Lamping: 1 x 40W A bulb (not included)

Mounting: wall

10' cord and plug or hard wire