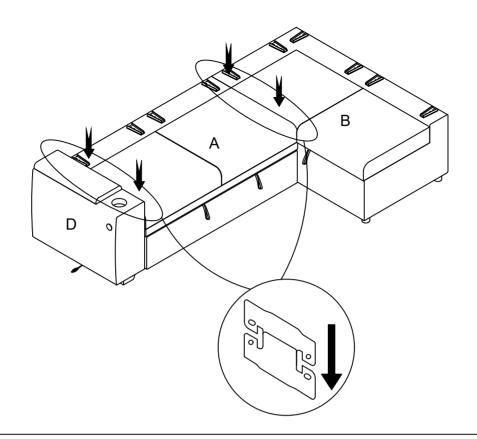

#### ITEM#N719P212840/N719P212841/N719P212842

LEG, WHEEL, HARDWARE AND ADAPTER INSIDE

Step 3

Step 4

Step 5

Step 6

Step 7