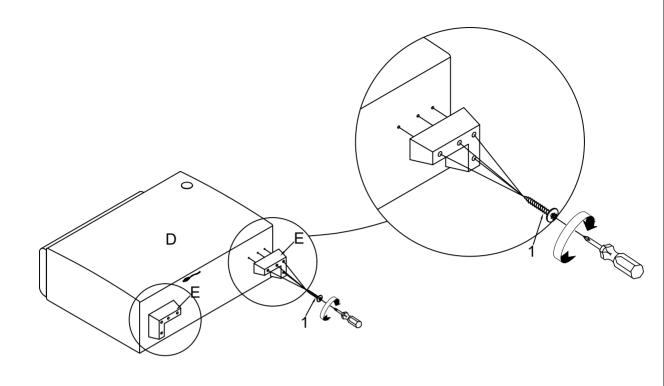

#### ITEM#N719P212840/N719P212841/N719P212842

LEG, WHEEL, HARDWARE AND ADAPTER INSIDE

Step 3

Step 4

Step 5

Step 6

Step 7