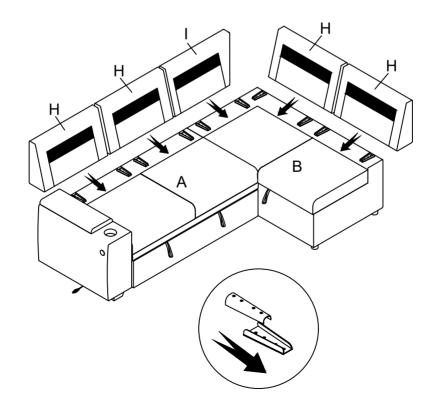

#### ITEM#N719P212840/N719P212841/N719P212842

LEG, WHEEL, HARDWARE AND ADAPTER INSIDE

Step 3

Step 4

Step 5

Step 6

Step 7