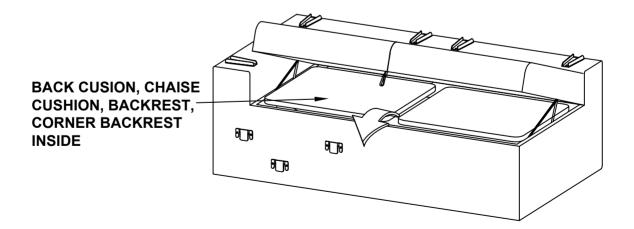

#### ITEM#N719P212840/N719P212841/N719P212842

LEG, WHEEL, HARDWARE AND ADAPTER INSIDE

Step 3

Step 4

Step 5

Step 6

Step 7