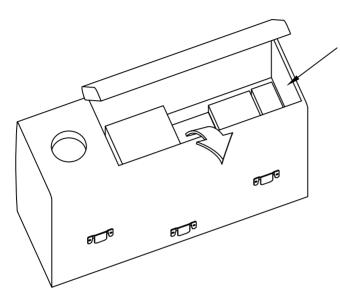

#### ITEM#N719P212840/N719P212841/N719P212842

LEG, WHEEL, HARDWARE AND ADAPTER INSIDE

Step 3

Step 4

Step 5

Step 6

Step 7