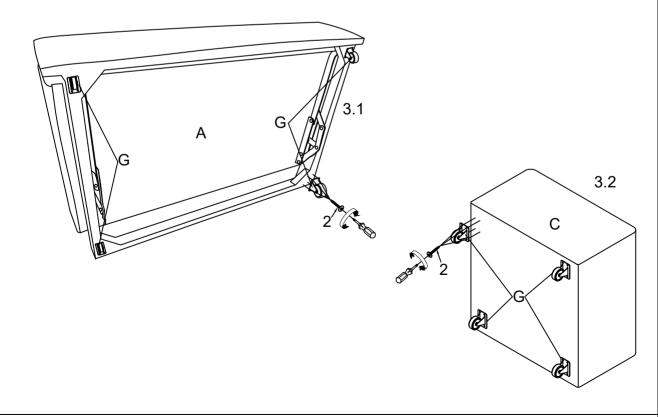

#### ITEM#N719P212840/N719P212841/N719P212842

LEG, WHEEL, HARDWARE AND ADAPTER INSIDE

Step 3

Step 4

Step 5

Step 6

Step 7