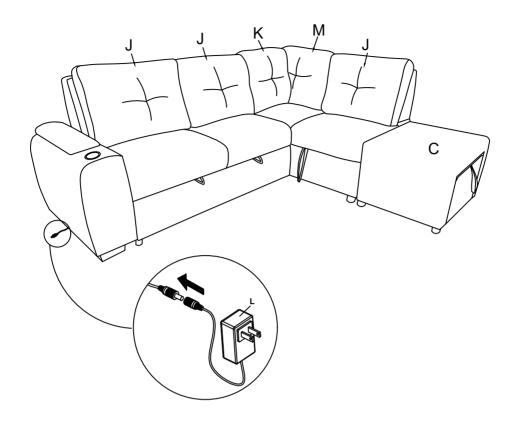

#### ITEM#N719P212840/N719P212841/N719P212842

LEG, WHEEL, HARDWARE AND ADAPTER INSIDE

Step 3

Step 4

Step 5

Step 6

Step 7