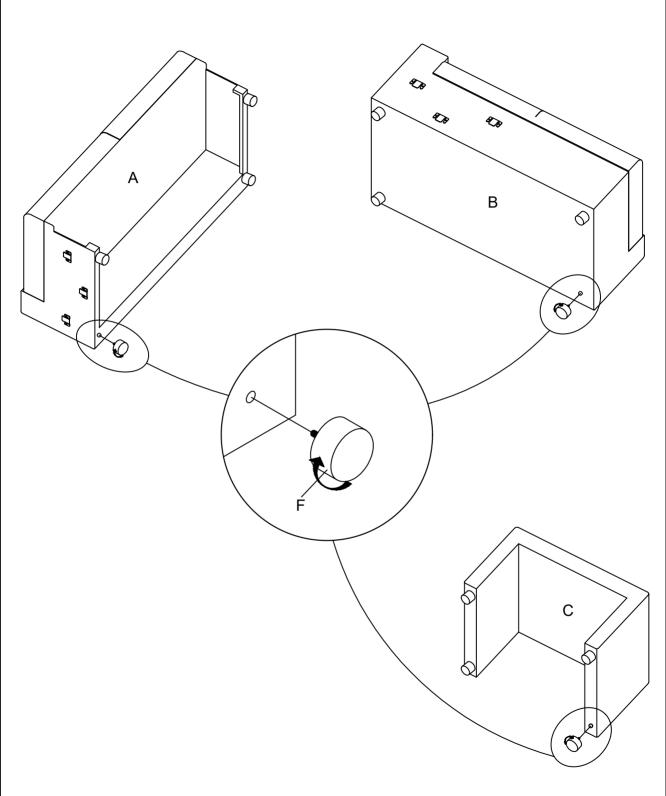

#### ITEM#N719P212840/N719P212841/N719P212842

LEG, WHEEL, HARDWARE AND ADAPTER INSIDE

Step 3

Step 4

Step 5

Step 6

Step 7