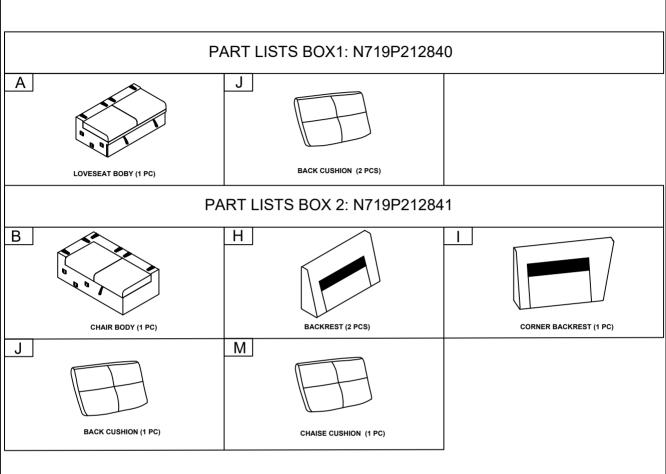

-Please do not return back the products before contact the seller.

N719P212840/N719P212841/N719P212842

ITEM#N719P212840/N719P212841/N719P212842

ITEM#N719P212840/N719P212841/N719P212842

#### ITEM#N719P212840/N719P212841/N719P212842

LEG, WHEEL, HARDWARE AND ADAPTER INSIDE

Step 3

Step 4

Step 5

Step 6

Step 7