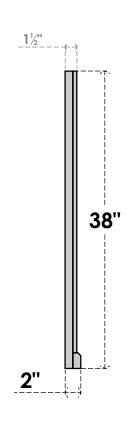

## GVPVE28X3803SF

28"W X 38"H RECTANGLE SURFACE MOUNT PVC GABLE VENT: FUNCTIONAL, W/ 2"W X 2"P **BRICKMOULD SILL FRAME** 

**VENTING AREA: 66 SQ IN** LOUVER HEIGHT: 2 7/8"

LOUVER QTY: 12

**FRONT** 

SIDE

**EKENA MILLWORK** 2300 WEST MAIN ST. CLARKSVILLE, TX 75426 TOLL FREE: 866-607-0453 WWW.EKENAMILLWORK.COM