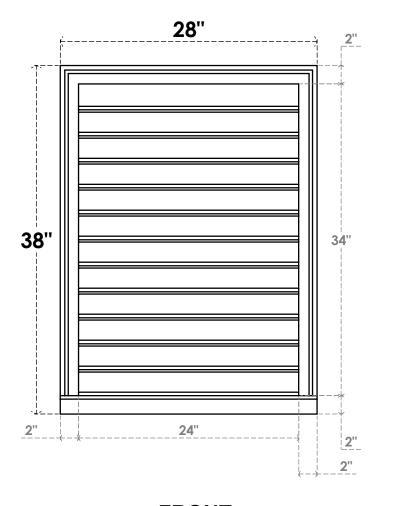

## GVPVE28X3803SF

28"W X 38"H RECTANGLE SURFACE MOUNT PVC GABLE VENT: FUNCTIONAL, W/ 2"W X 2"P **BRICKMOULD SILL FRAME** 

**VENTING AREA: 66 SQ IN** LOUVER HEIGHT: 2 7/8"

LOUVER QTY: 12

**FRONT** 

SIDE

**EKENA MILLWORK** 2300 WEST MAIN ST. CLARKSVILLE, TX 75426 TOLL FREE: 866-607-0453 WWW.EKENAMILLWORK.COM