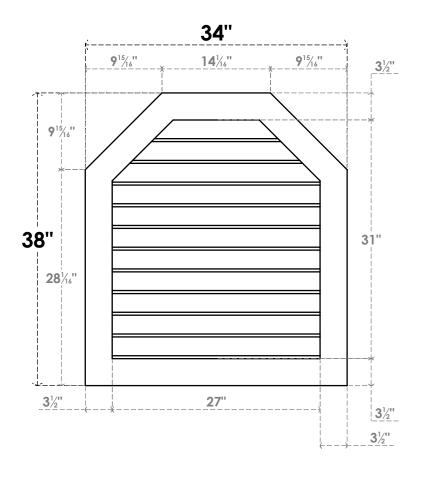

## GVPOT34X3801SN

34"W X 38"H OCTAGONAL TOP SURFACE MOUNT PVC GABLE VENT: NON-FUNCTIONAL, W/ 3-1/2"W X 1"P STANDARD FRAME

LOUVER HEIGHT: 2 7/8"

LOUVER QTY: 11

**FRONT** 

SIDE

EKENA MILLWORK 2300 WEST MAIN ST. CLARKSVILLE, TX 75426 TOLL FREE: 866-607-0453 WWW.EKENAMILLWORK.COM