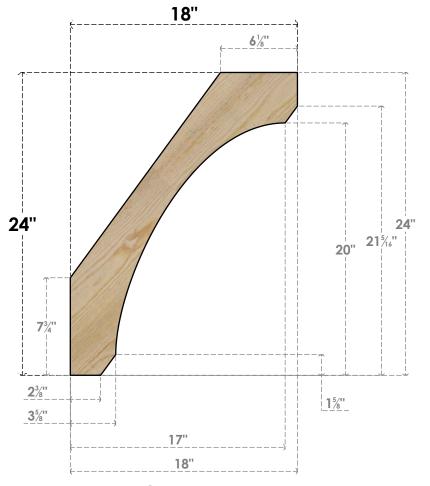

## BRC04X18X24LEC00RDF

4"W X 18"D X 24"H LEGACY ROUGH SAWN BRACE, DOUGLAS FIR

SIDE