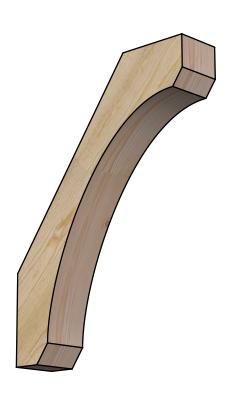

## BRC04X18X24LEC00RDF

4"W X 18"D X 24"H LEGACY ROUGH SAWN BRACE, DOUGLAS FIR

SIDE