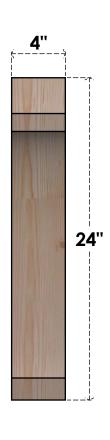

## BRC04X18X24LEC00RDF

4"W X 18"D X 24"H LEGACY ROUGH SAWN BRACE, DOUGLAS FIR

SIDE

## **FRONT**

**EKENA MILLWORK** 2300 WEST MAIN ST. CLARKSVILLE, TX 75426 TOLL FREE: 866-607-0453 WWW.EKENAMILLWORK.COM