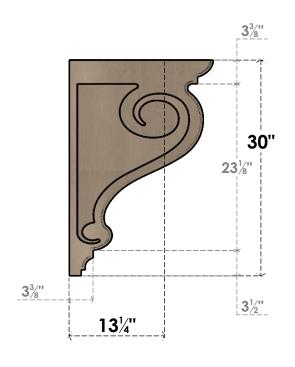

## ITEM NUMBER: CORU10X20X30SCRRCPR

10"W X 20"D X 30"H SERIES 2 CLASSIC SCROLL ROUGH CEDAR TIMBERTHANE FAUX WOOD CORBEL, PRIMED

## SIDE PROFILE

FRONT PROFILE

**ISOMETRIC** 

GENERATED DATE: 01/28/2023

**EKENA MILLWORK** 2300 WEST MAIN ST. CLARKSVILLE, TX 75426 TOLL FREE: 866-607-0453 WWW.EKENAMILLWORK.COM

1. INSTALLATION TO BE COMPLETED IN ACCORDANCE WITH MANUFACTURER'S SPECIFICATIONS.
2. DRAWING MAY NOT BE TO SCALE
3. THIS DRAWING IS INTENDED FOR DESIGN AND PLANNING PURPOSES ONLY.
4. ALL INFORMATION CONTAINED HEREIN WAS CURRENT AT THE TIME OF DEVELOPMENT BUT MUST BE REVIEWED AND APPROVED BY THE PRODUCT MANUFACTURER TO BE CONSIDERED ACCURATE.