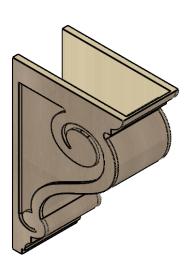

## ITEM NUMBER: CORU10X20X30SCRRCPR

10"W X 20"D X 30"H SERIES 2 CLASSIC SCROLL ROUGH CEDAR TIMBERTHANE FAUX WOOD CORBEL, PRIMED

## SIDE PROFILE

FRONT PROFILE

**ISOMETRIC** 

GENERATED DATE: 01/28/2023

**EKENA MILLWORK** 2300 WEST MAIN ST. CLARKSVILLE, TX 75426 TOLL FREE: 866-607-0453 WWW.EKENAMILLWORK.COM

1. INSTALLATION TO BE COMPLETED IN ACCORDANCE WITH MANUFACTURER'S SPECIFICATIONS.
2. DRAWING MAY NOT BE TO SCALE
3. THIS DRAWING IS INTENDED FOR DESIGN AND PLANNING PURPOSES ONLY.
4. ALL INFORMATION CONTAINED HEREIN WAS CURRENT AT THE TIME OF DEVELOPMENT BUT MUST BE REVIEWED AND APPROVED BY THE PRODUCT MANUFACTURER TO BE CONSIDERED ACCURATE.