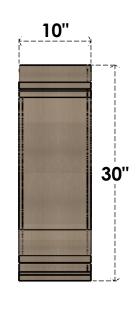

## ITEM NUMBER: CORU10X20X30SCRRCPR

10"W X 20"D X 30"H SERIES 2 CLASSIC SCROLL ROUGH CEDAR TIMBERTHANE FAUX WOOD CORBEL, PRIMED

## SIDE PROFILE

FRONT PROFILE

**ISOMETRIC** 

GENERATED DATE: 01/28/2023

**EKENA MILLWORK** 2300 WEST MAIN ST. CLARKSVILLE, TX 75426 TOLL FREE: 866-607-0453 WWW.EKENAMILLWORK.COM

1. INSTALLATION TO BE COMPLETED IN ACCORDANCE WITH MANUFACTURER'S SPECIFICATIONS.
2. DRAWING MAY NOT BE TO SCALE
3. THIS DRAWING IS INTENDED FOR DESIGN AND PLANNING PURPOSES ONLY.
4. ALL INFORMATION CONTAINED HEREIN WAS CURRENT AT THE TIME OF DEVELOPMENT BUT MUST BE REVIEWED AND APPROVED BY THE PRODUCT MANUFACTURER TO BE CONSIDERED ACCURATE.