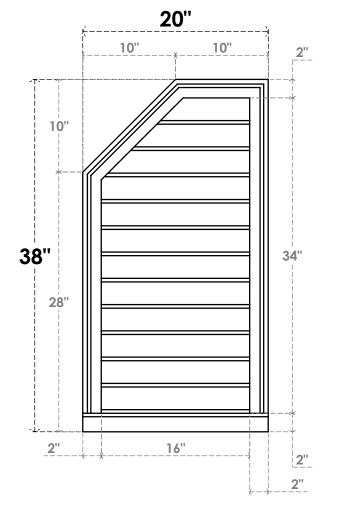

## GVPOL20X3803SN

20"W X 38"H HALF OCTAGON TOP LEFT SURFACE MOUNT PVC GABLE VENT: NON-FUNCTIONAL, W/ 2"W X 2"P BRICKMOULD SILL FRAME

**FRONT** 

SIDE

LOUVER HEIGHT: 2 7/8" LOUVER QTY: 12

EKENA MILLWORK 2300 WEST MAIN ST. CLARKSVILLE, TX 75426 TOLL FREE: 866-607-0453 WWW.EKENAMILLWORK.COM