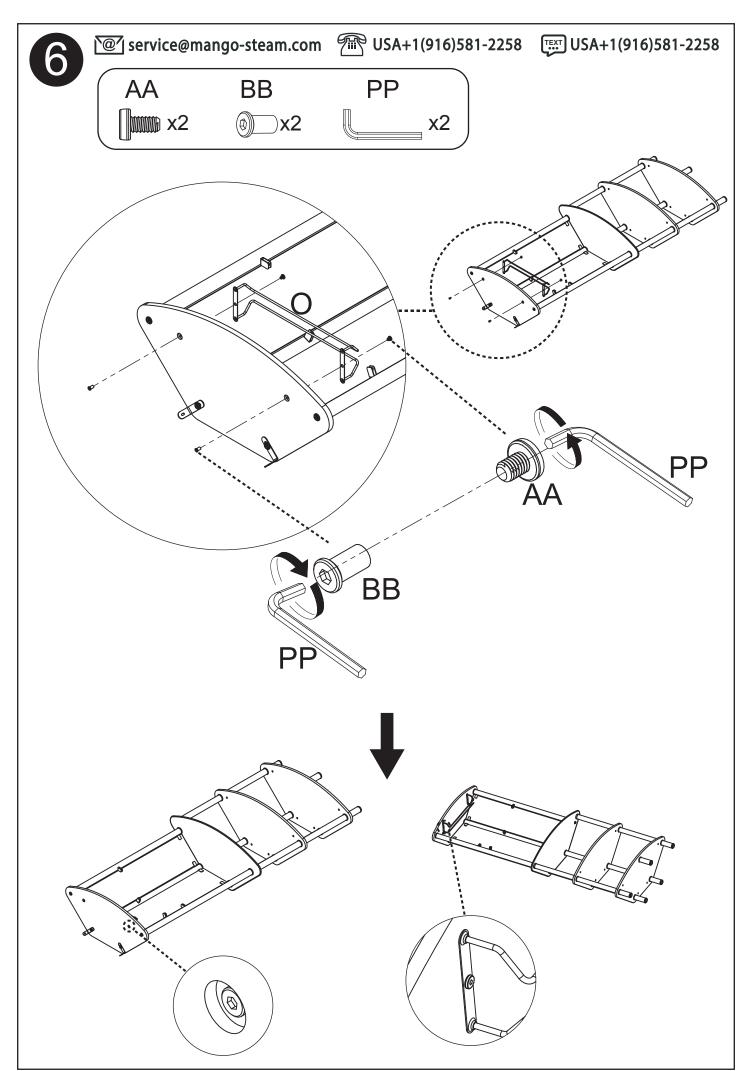

M6) | 16 |
|   | <b>6</b> · · · · · · · · · · · · · · · · · · · | 2  |    |      |    |
| J | 0                                              | 8  | JJ | (M6) | 16 |
|   |                                                |    | KK | (M8) | 2  |
| K | <b>(</b>                                       | 5  | LL | (M8) | 4  |
| L |                                                | 16 | MM |      | 5  |
| M |                                                | 16 | NN |      | 2  |
|   |                                                |    | 00 |      | 2  |
| Ν |                                                | 2  |    |      |    |
|   | A A                                            | 4  | PP |      | 2  |
| O |                                                | 1  | QQ |      | 1  |