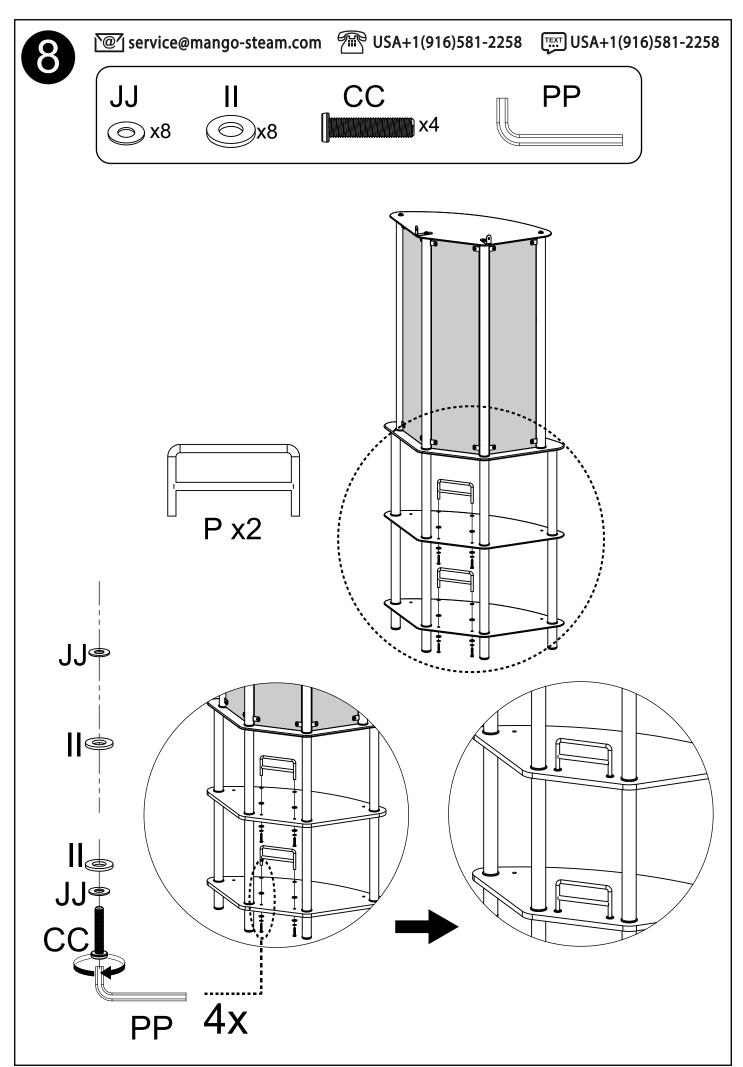

#20083

Home Bar Unit / Glass and Wood Meuble comptoir bar / verre et bois Cantina bar mueble / de vidrio y madera

Audio-Visual Direct LLC Sacramento, CA 95834