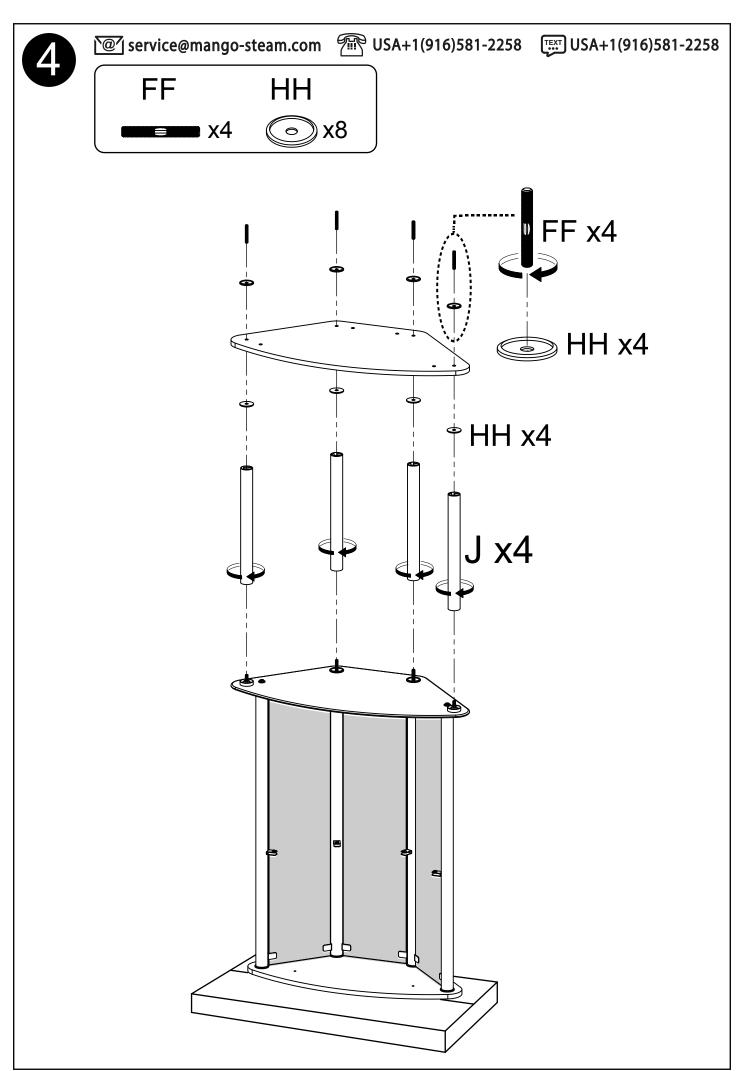

| (M6) | 16 |
|   | <b>6</b> · · · · · · · · · · · · · · · · · · · | 2  |    |      |    |
| J | 0                                              | 8  | JJ | (M6) | 16 |
|   |                                                |    | KK | (M8) | 2  |
| K | <b>(</b>                                       | 5  | LL | (M8) | 4  |
| L |                                                | 16 | MM |      | 5  |
| M |                                                | 16 | NN |      | 2  |
|   |                                                |    | 00 |      | 2  |
| Ν |                                                | 2  |    |      |    |
|   | A A                                            | 4  | PP |      | 2  |
| O |                                                | 1  | QQ |      | 1  |