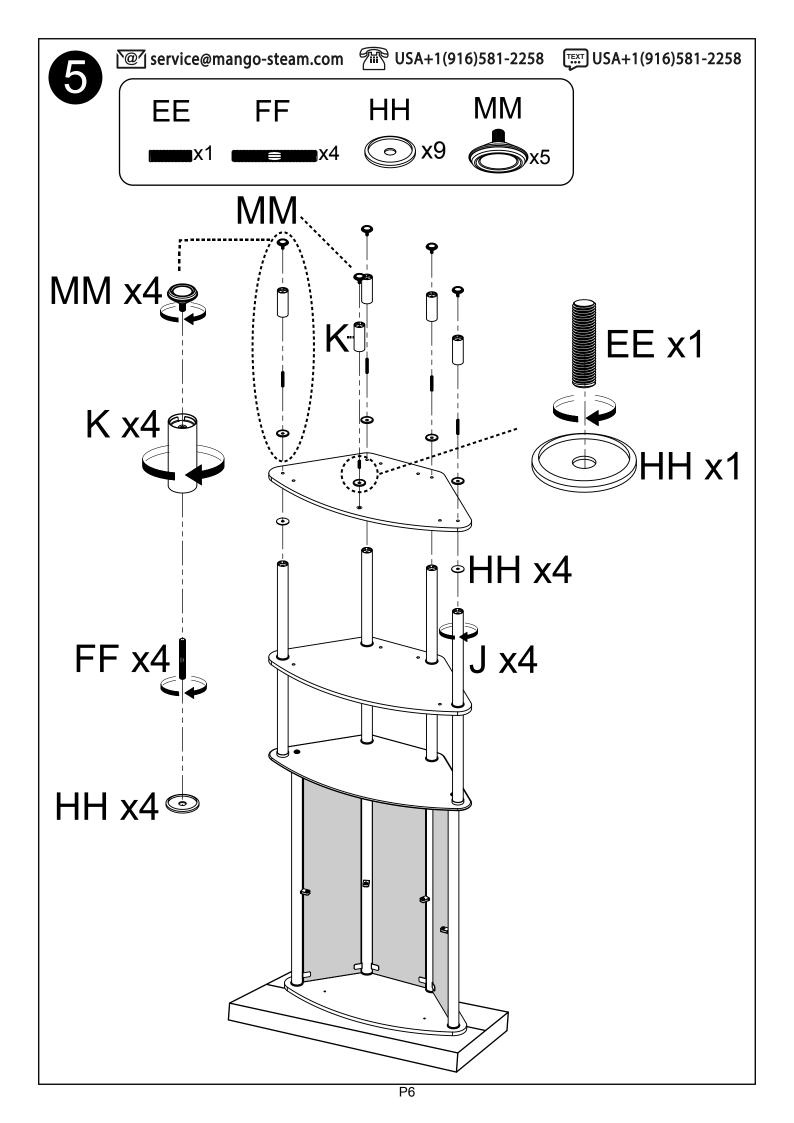

(M6) | 16 |
|   | <b>6</b> · · · · · · · · · · · · · · · · · · · | 2  |    |      |    |
| J | 0                                              | 8  | JJ | (M6) | 16 |
|   |                                                |    | KK | (M8) | 2  |
| K | <b>(</b>                                       | 5  | LL | (M8) | 4  |
| L |                                                | 16 | MM |      | 5  |
| M |                                                | 16 | NN |      | 2  |
|   |                                                |    | 00 |      | 2  |
| Ν |                                                | 2  |    |      |    |
|   | A A                                            | 4  | PP |      | 2  |
| O |                                                | 1  | QQ |      | 1  |