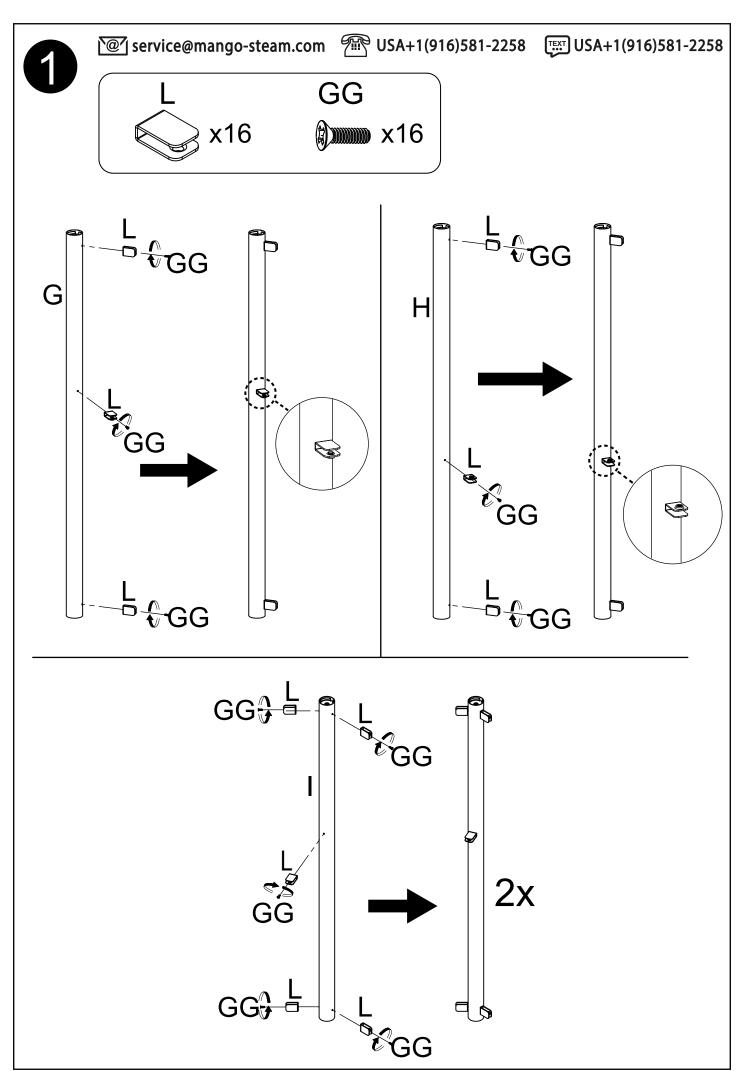

| II | (M6) | 16 |
|   | <b>6</b> · · · · · · · · · · · · · · · · · · · | 2  |    |      |    |
| J | 0                                              | 8  | JJ | (M6) | 16 |
|   |                                                |    | KK | (M8) | 2  |
| K | <b>(</b>                                       | 5  | LL | (M8) | 4  |
| L |                                                | 16 | MM |      | 5  |
| M |                                                | 16 | NN |      | 2  |
|   |                                                |    | 00 |      | 2  |
| Ν |                                                | 2  |    |      |    |
|   | A A                                            | 4  | PP |      | 2  |
| O |                                                | 1  | QQ |      | 1  |