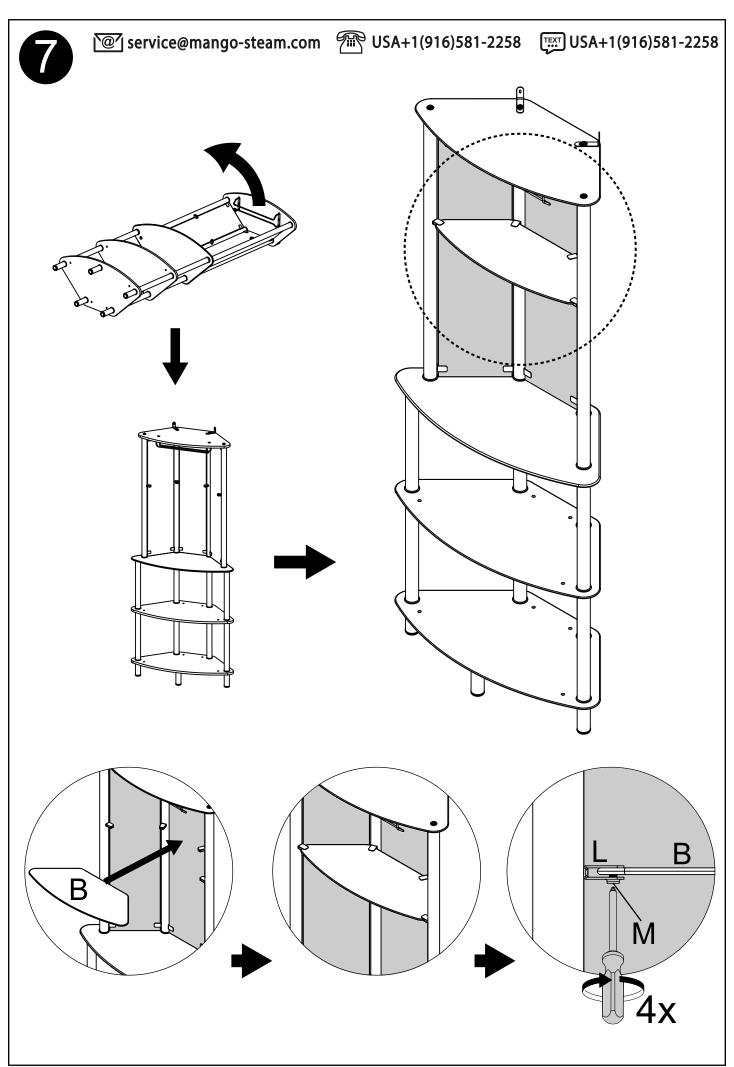

) | 16 |
|   | <b>6</b> · · · · · · · · · · · · · · · · · · · | 2  |    |      |    |
| J | 0                                              | 8  | JJ | (M6) | 16 |
|   |                                                |    | KK | (M8) | 2  |
| K | <b>(</b>                                       | 5  | LL | (M8) | 4  |
| L |                                                | 16 | MM |      | 5  |
| M |                                                | 16 | NN |      | 2  |
|   |                                                |    | 00 |      | 2  |
| Ν |                                                | 2  |    |      |    |
|   | A A                                            | 4  | PP |      | 2  |
| O |                                                | 1  | QQ |      | 1  |