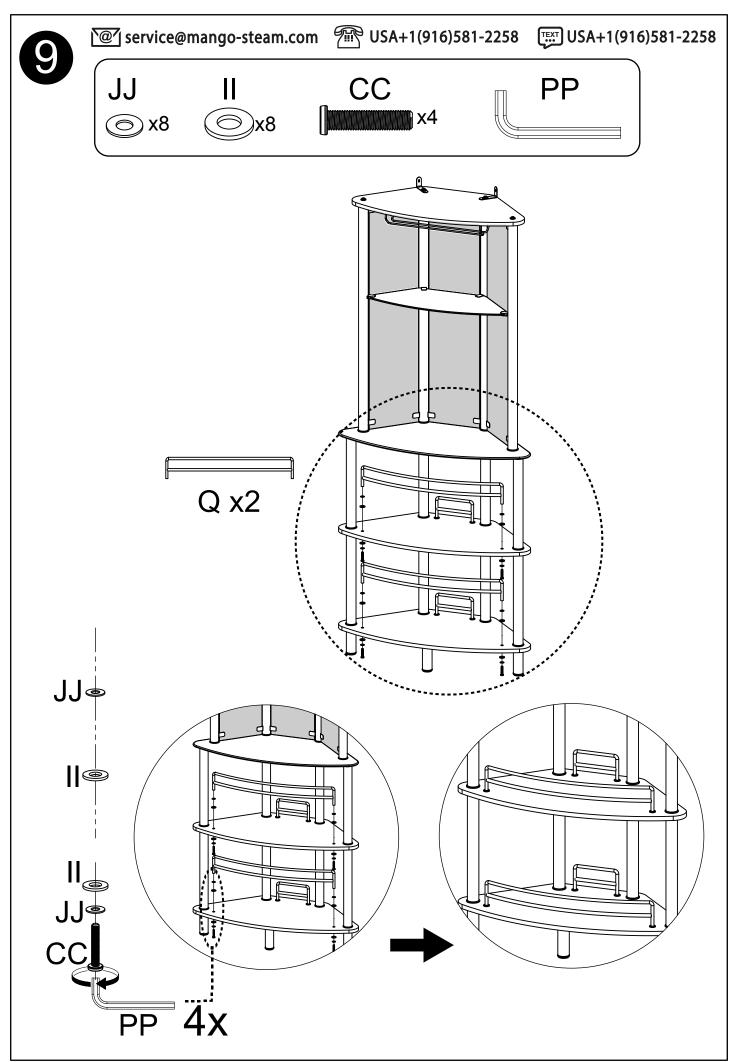

#20083

Home Bar Unit / Glass and Wood Meuble comptoir bar / verre et bois Cantina bar mueble / de vidrio y madera

Audio-Visual Direct LLC Sacramento, CA 95834