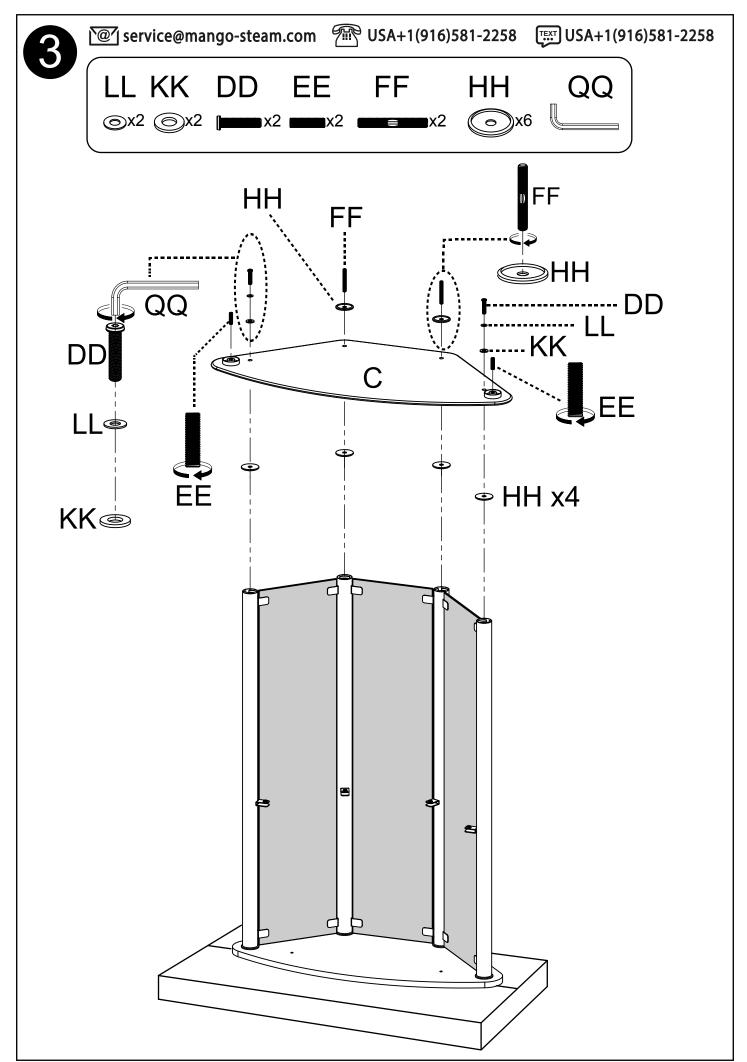

II | (M6) | 16 |
|   | <b>6</b> · · · · · · · · · · · · · · · · · · · | 2  |    |      |    |
| J | 0                                              | 8  | JJ | (M6) | 16 |
|   |                                                |    | KK | (M8) | 2  |
| K | <b>(</b>                                       | 5  | LL | (M8) | 4  |
| L |                                                | 16 | MM |      | 5  |
| M |                                                | 16 | NN |      | 2  |
|   |                                                |    | 00 |      | 2  |
| Ν |                                                | 2  |    |      |    |
|   | A A                                            | 4  | PP |      | 2  |
| O |                                                | 1  | QQ |      | 1  |