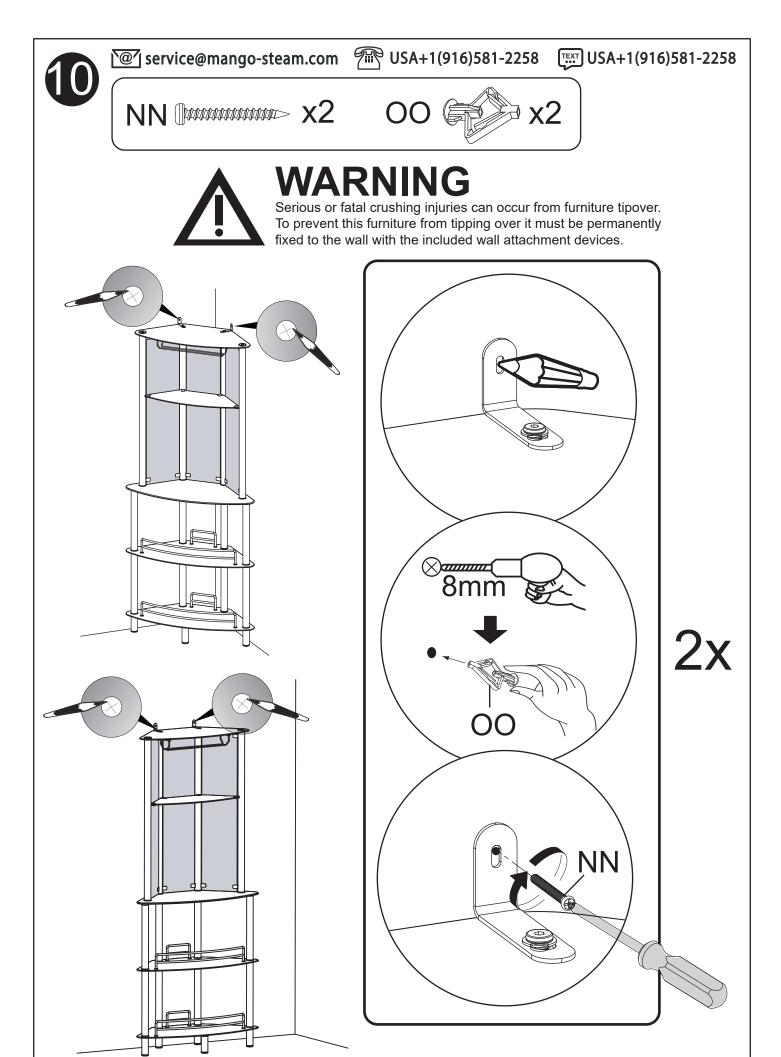

## **DISCLAIMER**

WARNING! Serious or fatal injuries can occur from furniture tip over. To prevent this furniture from tipping it must be permanently affixed to a wall with the included wall attachment devices.

Failure to follow the accompanying instructions and/or to properly affix the furniture to a wall using the included attachment devices may result in injury or property damage. Mango Steam is not responsible for any injury to the consumer or any third party caused by the failure to follow the assembly instructions and/or to use the included wall attachment devices to properly affix the furniture.

Serious or fatal crushing injuries can occur from furniture tipover. To prevent this furniture from tipping over it must be permanently fixed to the wall with the included wall attachment devices.

| A |                                                | 1  | Р  |      | 2  |
|---|------------------------------------------------|----|----|------|----|
| В |                                                | 1  | Q  |      | 2  |
|   |                                                |    | AA | (M6) | 2  |
| C |                                                | 1  | BB |      | 2  |
|   | /                                              |    | CC | (M6) | 8  |
| D |                                                | 1  | DD | (M8) | 6  |
| Е | ····                                           | 1  | EE |      | 3  |
| _ | /                                              | •  | FF |      | 10 |
| F |                                                | 3  | GG |      | 16 |
| G | •                                              | 1  | НН |      | 27 |
| Н | () · · · · · · · · · · · · · · · · · · ·       | 1  | II | (M6) | 16 |
|   | <b>6</b> · · · · · · · · · · · · · · · · · · · | 2  |    |      |    |
| J | 0                                              | 8  | JJ | (M6) | 16 |
|   |                                                |    | KK | (M8) | 2  |
| K | <b>(</b>                                       | 5  | LL | (M8) | 4  |
| L |                                                | 16 | MM |      | 5  |
| M |                                                | 16 | NN |      | 2  |
|   |                                                |    | 00 |      | 2  |
| Ν |                                                | 2  |    |      |    |
|   | A A                                            | 4  | PP |      | 2  |
| O |                                                | 1  | QQ |      | 1  |