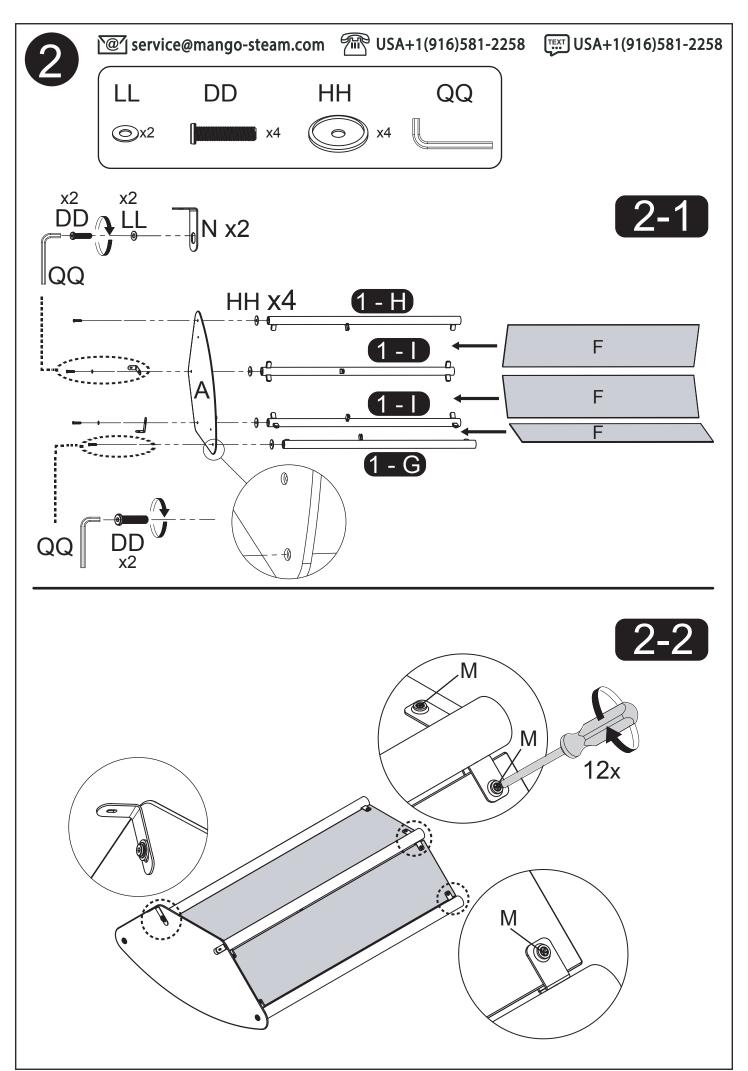

| II | (M6) | 16 |
|   | <b>6</b> · · · · · · · · · · · · · · · · · · · | 2  |    |      |    |
| J | 0                                              | 8  | JJ | (M6) | 16 |
|   |                                                |    | KK | (M8) | 2  |
| K | <b>(</b>                                       | 5  | LL | (M8) | 4  |
| L |                                                | 16 | MM |      | 5  |
| M |                                                | 16 | NN |      | 2  |
|   |                                                |    | 00 |      | 2  |
| Ν |                                                | 2  |    |      |    |
|   | A A                                            | 4  | PP |      | 2  |
| O |                                                | 1  | QQ |      | 1  |