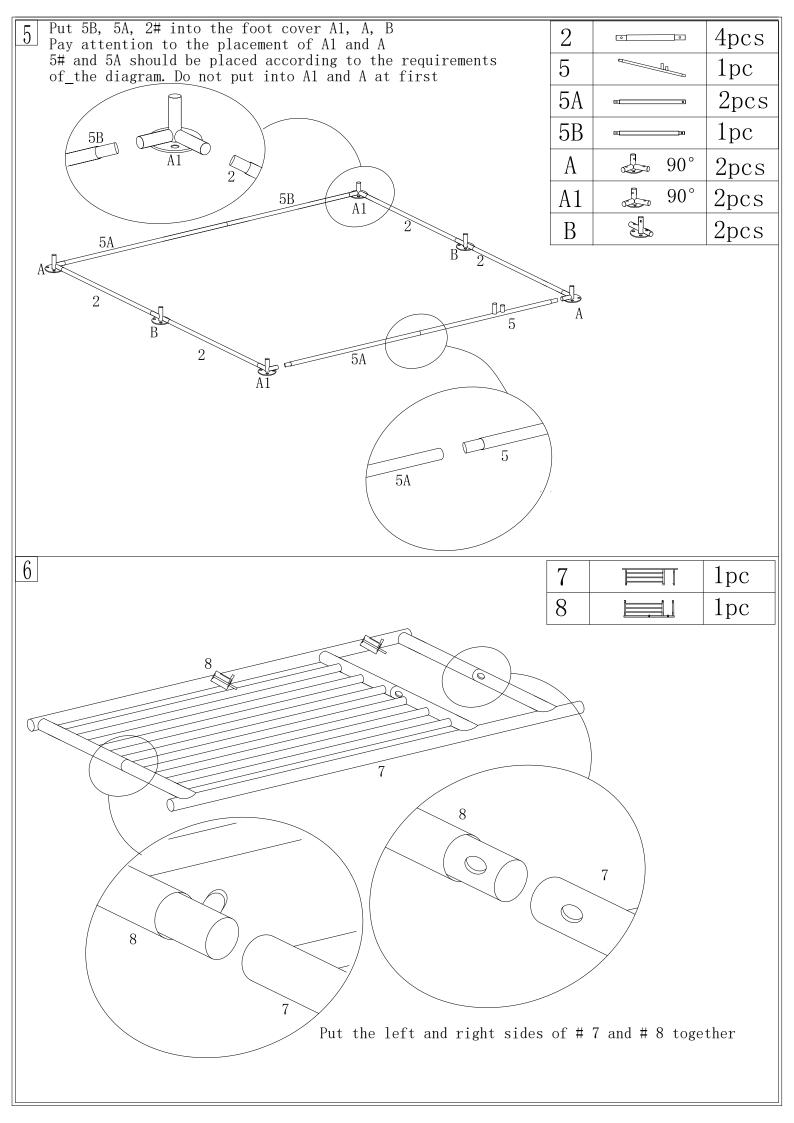

|            | 1pc   |
| 11 |            | 2pcs  |
| 12 |            | 1pcs  |

## Part list

| A  | 90°              | 2pcs   |
|----|------------------|--------|
| A1 | 90°              | 2pcs   |
| В  |                  | 2pcs   |
| C  |                  | 2pcs   |
| C1 |                  | 2pcs   |
| C2 |                  | 2pcs   |
| D  | >>> 140°         | 1pcs   |
| D1 | ) 110°           | 2pcs   |
| Е  | <b>%</b>         | 4pcs   |
| F  | ₩6*25            | 4pcs   |
| G  | ₩8*30            | 2pcs   |
| Н  |                  | 2pcs   |
| I  | 0                | 28pcs  |
| Ј  |                  | 16pcs  |
| K  |                  | 4pcs   |
| L  |                  | 1pc    |
| M  |                  | 1pc    |
| N  |                  | 400pcs |
| 0  | ₹ 5 <u>M8/M6</u> | 2pcs   |