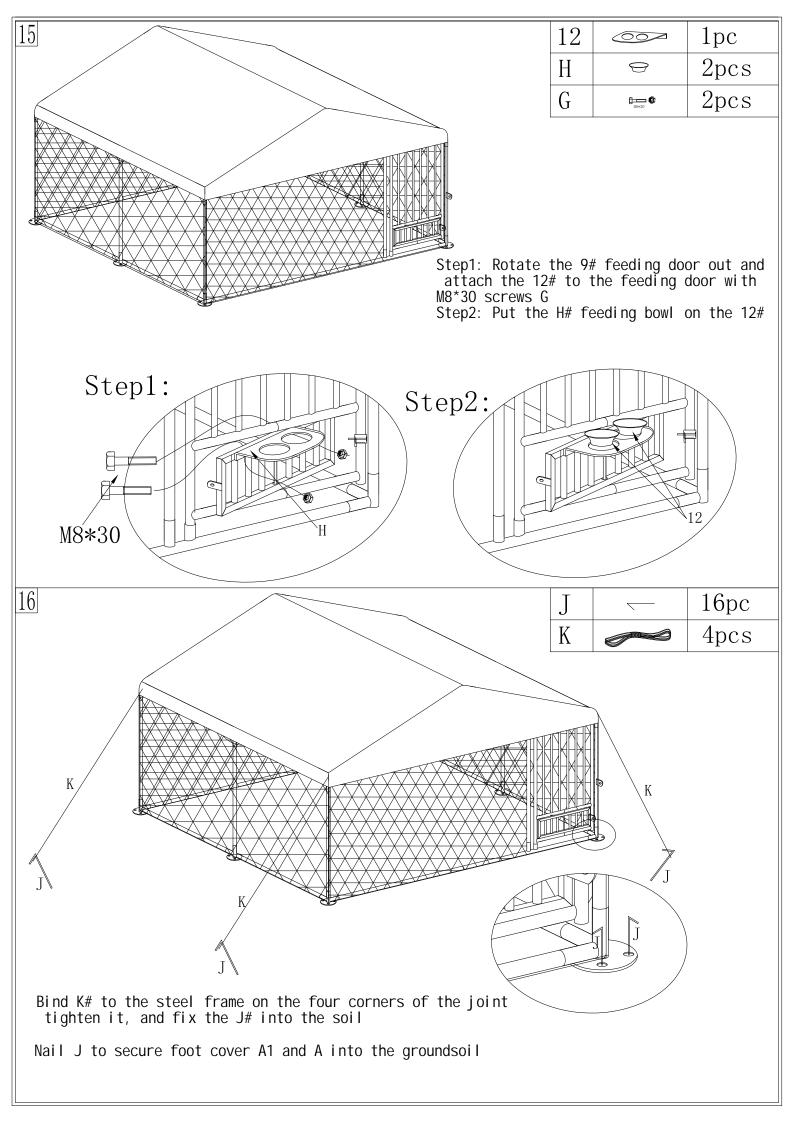

## Part list

| A  | 90°              | 2pcs   |
|----|------------------|--------|
| A1 | 90°              | 2pcs   |
| В  |                  | 2pcs   |
| C  |                  | 2pcs   |
| C1 |                  | 2pcs   |
| C2 |                  | 2pcs   |
| D  | >>> 140°         | 1pcs   |
| D1 | ) 110°           | 2pcs   |
| Е  | <b>%</b>         | 4pcs   |
| F  | ₩6*25            | 4pcs   |
| G  | ₩8*30            | 2pcs   |
| Н  |                  | 2pcs   |
| I  | 0                | 28pcs  |
| Ј  |                  | 16pcs  |
| K  |                  | 4pcs   |
| L  |                  | 1pc    |
| M  |                  | 1pc    |
| N  |                  | 400pcs |
| 0  | ₹ 5 <u>M8/M6</u> | 2pcs   |