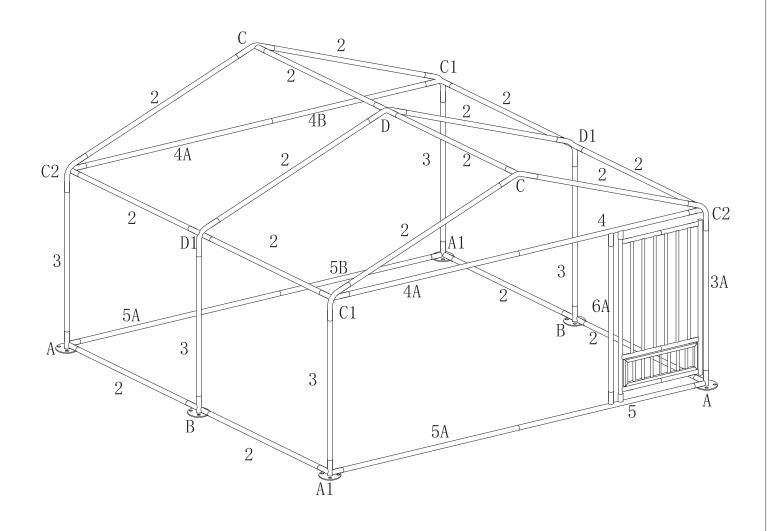

## ZHOD112SR





Please attention: Wear gloves before assembly and pay attention to assembly safety

## Part list

| 2  | 0          | 16pcs |
|----|------------|-------|
| 3  | 0          | 5pcs  |
| 3A | [O]        | 1pc   |
| 4  |            | 1pc   |
| 4A | 0          | 2pcs  |
| 4B | <u>o</u> o | 1pc   |
| 5  |            | 1pc   |
| 5A | 0          | 2pcs  |
| 5B | <u> </u>   | 1pc   |
| 6A | 0 0        | 1pc   |
| 7  |            | 1pc   |
| 8  |            | 1pc   |
| 9  |            | 1pc   |
| 10 |            | 1pc   |
| 11 |            | 2pcs  |
| 12 |            | 1pcs  |

## Part list

| A  | 90°              | 2pcs   |
|----|------------------|--------|
| A1 | 90°              | 2pcs   |
| В  |                  | 2pcs   |
| C  |                  | 2pcs   |
| C1 |                  | 2pcs