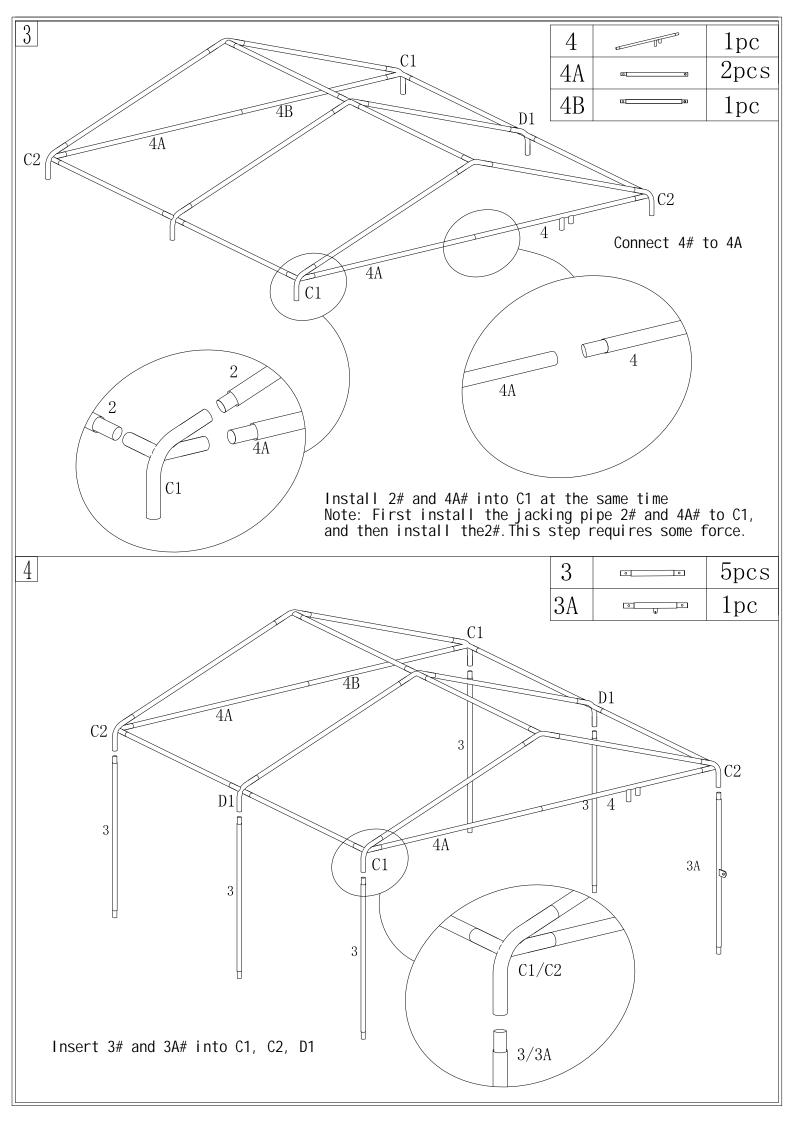

10 |            | 1pc   |
| 11 |            | 2pcs  |
| 12 |            | 1pcs  |

## Part list

| A  | 90°              | 2pcs   |
|----|------------------|--------|
| A1 | 90°              | 2pcs   |
| В  |                  | 2pcs   |
| C  |                  | 2pcs   |
| C1 |                  | 2pcs   |
| C2 |                  | 2pcs   |
| D  | >>> 140°         | 1pcs   |
| D1 | ) 110°           | 2pcs   |
| Е  | <b>%</b>         | 4pcs   |
| F  | ₩6*25            | 4pcs   |
| G  | ₩8*30            | 2pcs   |
| Н  |                  | 2pcs   |
| I  | 0                | 28pcs  |
| Ј  |                  | 16pcs  |
| K  |                  | 4pcs   |
| L  |                  | 1pc    |
| M  |                  | 1pc    |
| N  |                  | 400pcs |
| 0  | ₹ 5 <u>M8/M6</u> | 2pcs   |