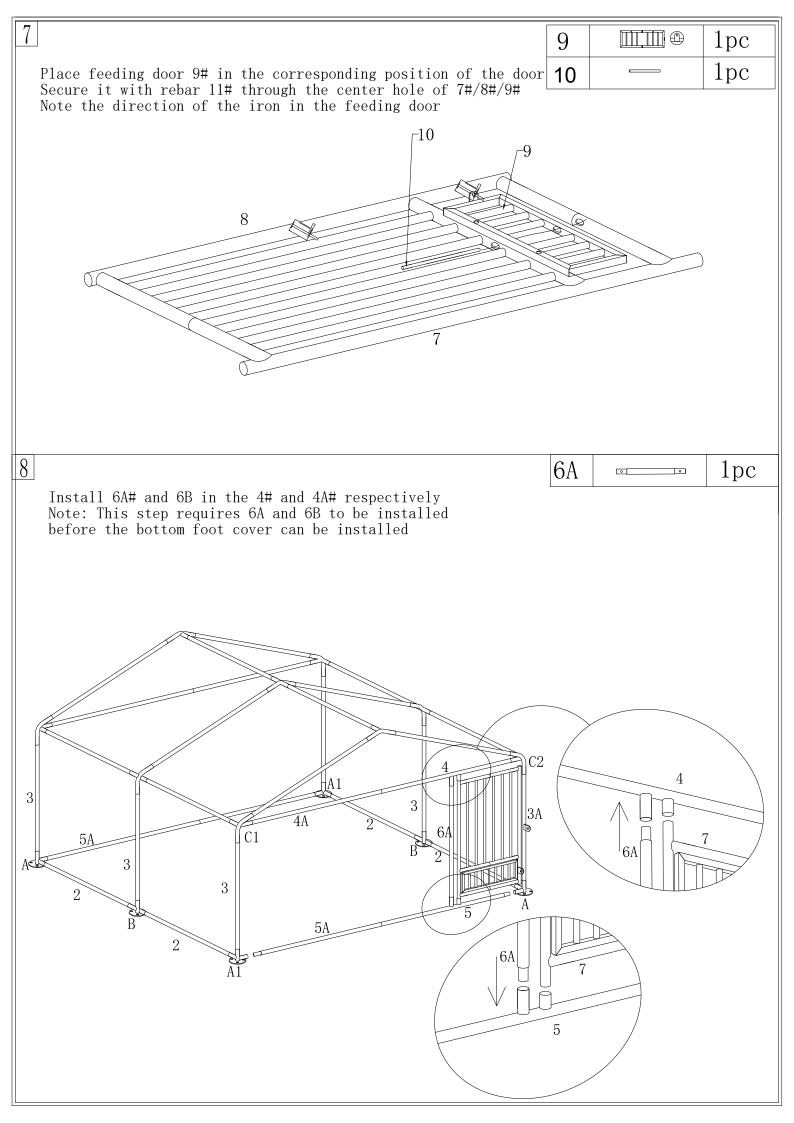

| 1pc   |
| 11 |            | 2pcs  |
| 12 |            | 1pcs  |

## Part list

| A  | 90°              | 2pcs   |
|----|------------------|--------|
| A1 | 90°              | 2pcs   |
| В  |                  | 2pcs   |
| C  |                  | 2pcs   |
| C1 |                  | 2pcs   |
| C2 |                  | 2pcs   |
| D  | >>> 140°         | 1pcs   |
| D1 | ) 110°           | 2pcs   |
| Е  | <b>%</b>         | 4pcs   |
| F  | ₩6*25            | 4pcs   |
| G  | ₩8*30            | 2pcs   |
| Н  |                  | 2pcs   |
| I  | 0                | 28pcs  |
| Ј  |                  | 16pcs  |
| K  |                  | 4pcs   |
| L  |                  | 1pc    |
| M  |                  | 1pc    |
| N  |                  | 400pcs |
| 0  | ₹ 5 <u>M8/M6</u> | 2pcs   |