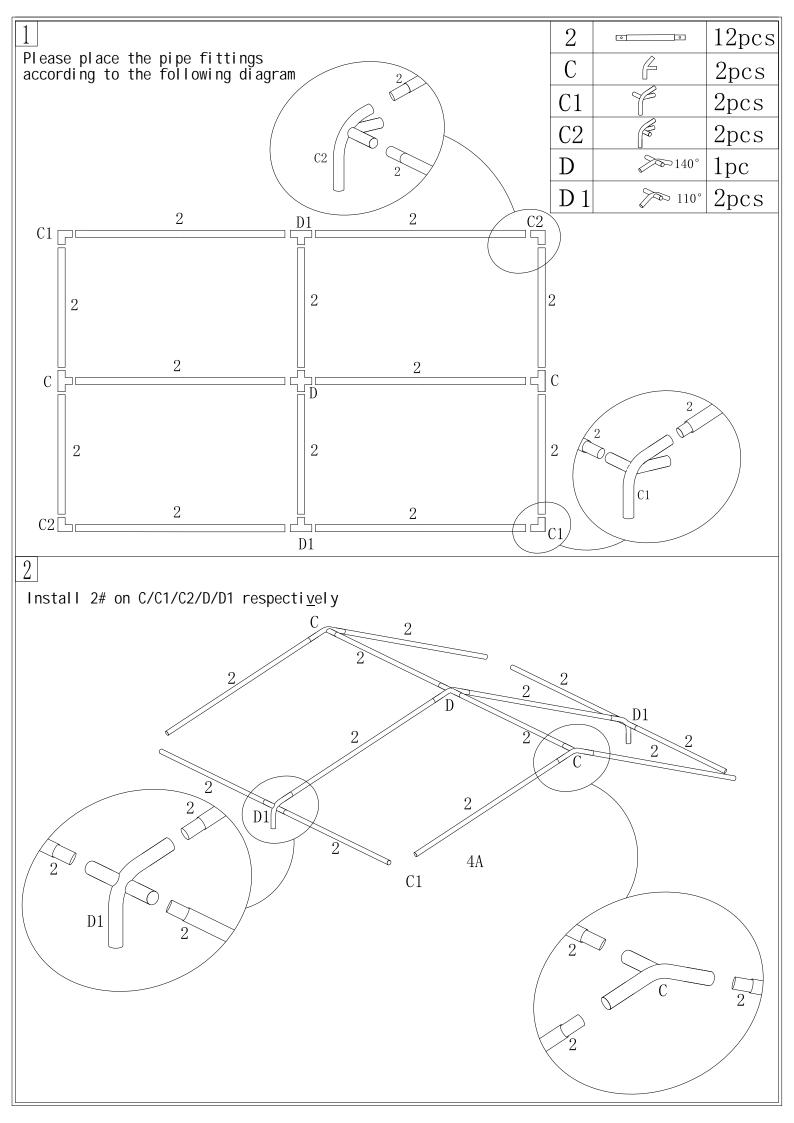

| 10 |            | 1pc   |
| 11 |            | 2pcs  |
| 12 |            | 1pcs  |

## Part list

| A  | 90°              | 2pcs   |
|----|------------------|--------|
| A1 | 90°              | 2pcs   |
| В  |                  | 2pcs   |
| C  |                  | 2pcs   |
| C1 |                  | 2pcs   |
| C2 |                  | 2pcs   |
| D  | >>> 140°         | 1pcs   |
| D1 | ) 110°           | 2pcs   |
| Е  | <b>%</b>         | 4pcs   |
| F  | ₩6*25            | 4pcs   |
| G  | ₩8*30            | 2pcs   |
| Н  |                  | 2pcs   |
| I  | 0                | 28pcs  |
| Ј  |                  | 16pcs  |
| K  |                  | 4pcs   |
| L  |                  | 1pc    |
| M  |                  | 1pc    |
| N  |                  | 400pcs |
| 0  | ₹ 5 <u>M8/M6</u> | 2pcs   |