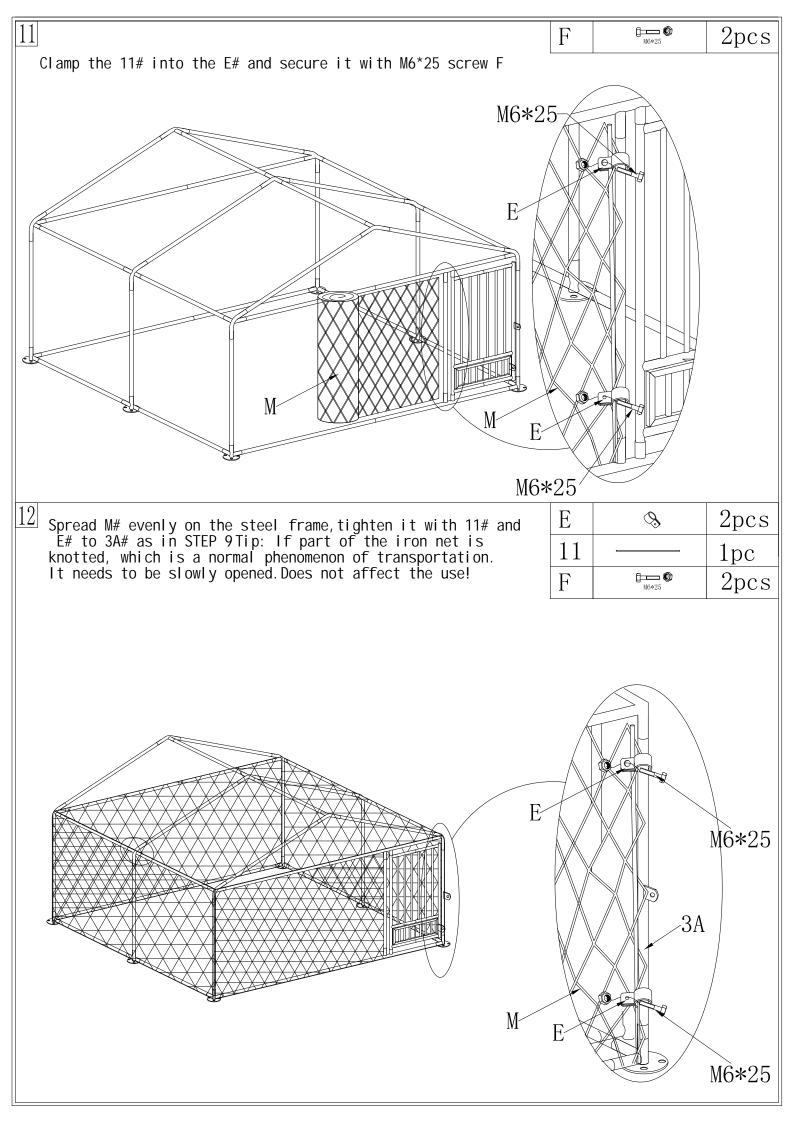

| 1pc   |
| 11 |            | 2pcs  |
| 12 |            | 1pcs  |

## Part list

| A  | 90°              | 2pcs   |
|----|------------------|--------|
| A1 | 90°              | 2pcs   |
| В  |                  | 2pcs   |
| C  |                  | 2pcs   |
| C1 |                  | 2pcs   |
| C2 |                  | 2pcs   |
| D  | >>> 140°         | 1pcs   |
| D1 | ) 110°           | 2pcs   |
| Е  | <b>%</b>         | 4pcs   |
| F  | ₩6*25            | 4pcs   |
| G  | ₩8*30            | 2pcs   |
| Н  |                  | 2pcs   |
| I  | 0                | 28pcs  |
| Ј  |                  | 16pcs  |
| K  |                  | 4pcs   |
| L  |                  | 1pc    |
| M  |                  | 1pc    |
| N  |                  | 400pcs |
| 0  | ₹ 5 <u>M8/M6</u> | 2pcs   |