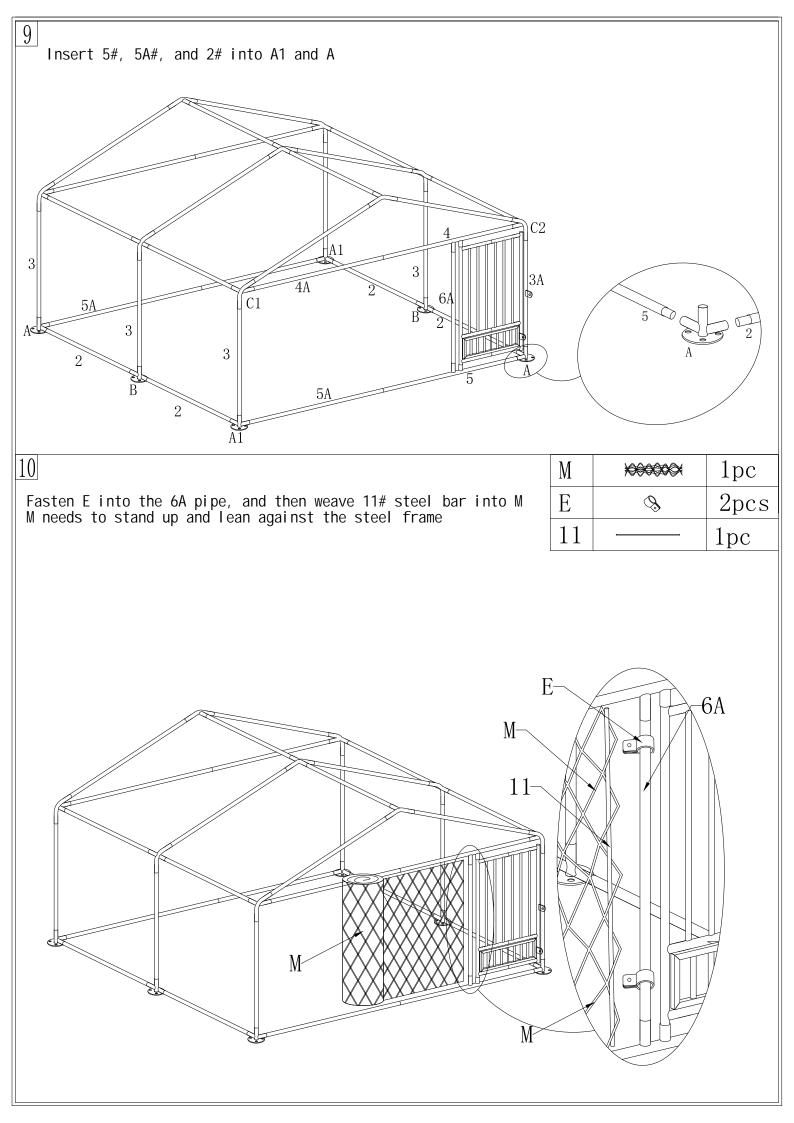

| 1pc   |
| 11 |            | 2pcs  |
| 12 |            | 1pcs  |

## Part list

| A  | 90°              | 2pcs   |
|----|------------------|--------|
| A1 | 90°              | 2pcs   |
| В  |                  | 2pcs   |
| C  |                  | 2pcs   |
| C1 |                  | 2pcs   |
| C2 |                  | 2pcs   |
| D  | >>> 140°         | 1pcs   |
| D1 | ) 110°           | 2pcs   |
| Е  | <b>%</b>         | 4pcs   |
| F  | ₩6*25            | 4pcs   |
| G  | ₩8*30            | 2pcs   |
| Н  |                  | 2pcs   |
| I  | 0                | 28pcs  |
| Ј  |                  | 16pcs  |
| K  |                  | 4pcs   |
| L  |                  | 1pc    |
| M  |                  | 1pc    |
| N  |                  | 400pcs |
| 0  | ₹ 5 <u>M8/M6</u> | 2pcs   |