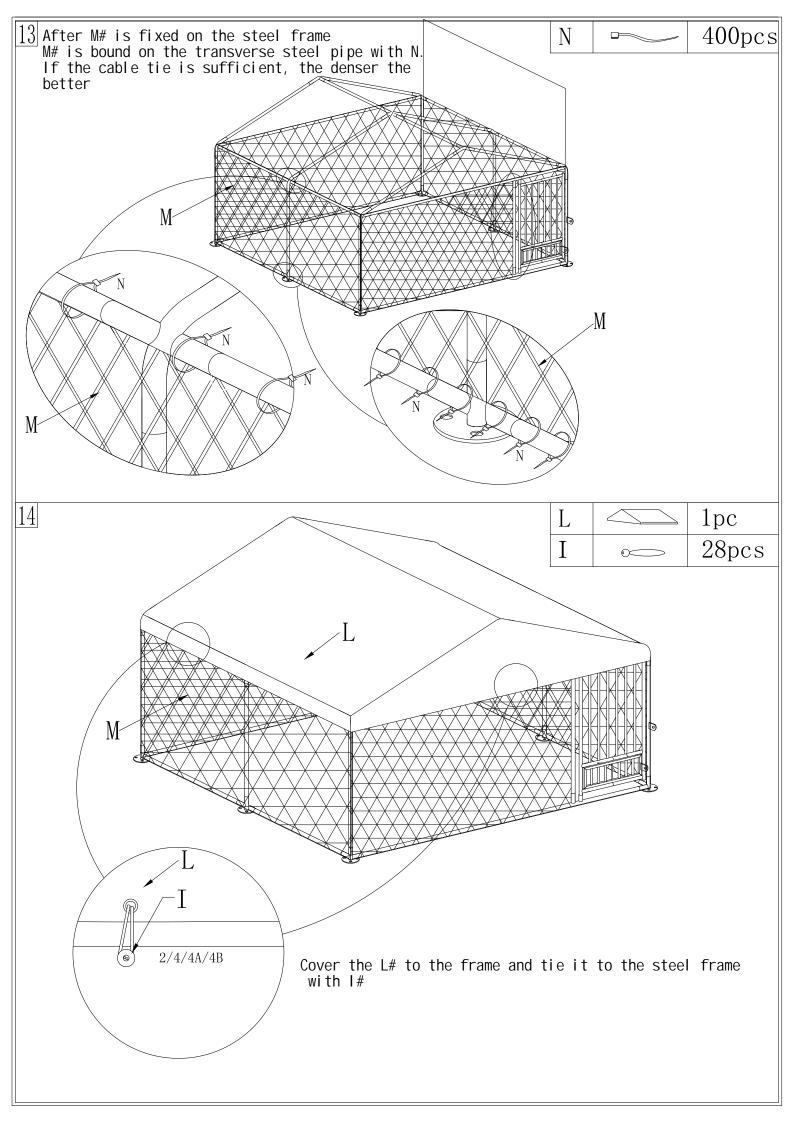

## Part list

| A  | 90°              | 2pcs   |
|----|------------------|--------|
| A1 | 90°              | 2pcs   |
| В  |                  | 2pcs   |
| C  |                  | 2pcs   |
| C1 |                  | 2pcs   |
| C2 |                  | 2pcs   |
| D  | >>> 140°         | 1pcs   |
| D1 | ) 110°           | 2pcs   |
| Е  | <b>%</b>         | 4pcs   |
| F  | ₩6*25            | 4pcs   |
| G  | ₩8*30            | 2pcs   |
| Н  |                  | 2pcs   |
| I  | 0                | 28pcs  |
| Ј  |                  | 16pcs  |
| K  |                  | 4pcs   |
| L  |                  | 1pc    |
| M  |                  | 1pc    |
| N  |                  | 400pcs |
| 0  | ₹ 5 <u>M8/M6</u> | 2pcs   |