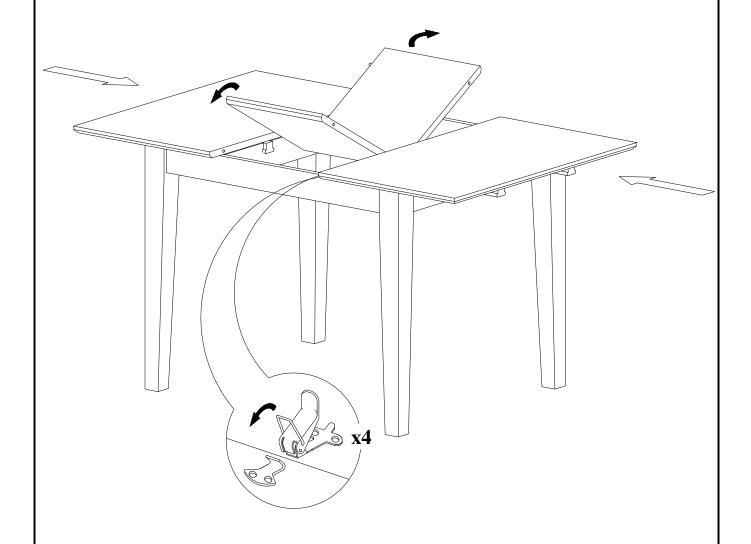

### STEP 3

Fold the center leaf top and put it underneath, or spread it as your demand, then lock the top as below image.