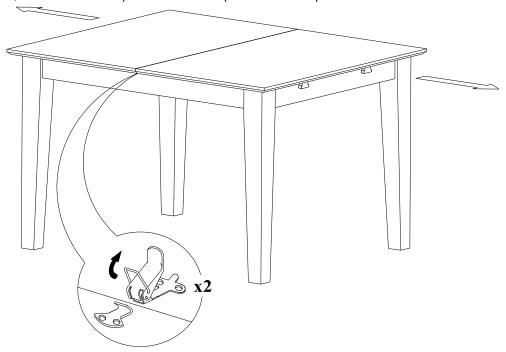

# STEP 2

Stand the table, unlock the table top underneath and pull the 2 side tops to outside direction.

TABLE WITH 12" BUTTERFLY LEAF