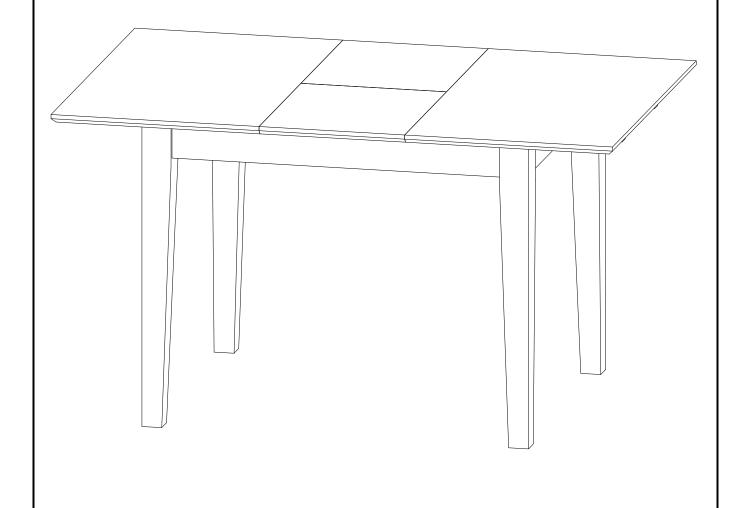

Description : TABLE WITH 12" BUTTERFLY LEAF

Dimension : W.31"1/2 x D.42"(53"1/2) x H.29"

Cube size : 44.4"x33.5"x5.3" NW: 59.4 LBS

GW: 66 LBS

TABLE WITH 12" BUTTERFLY LEAF

- 1 -