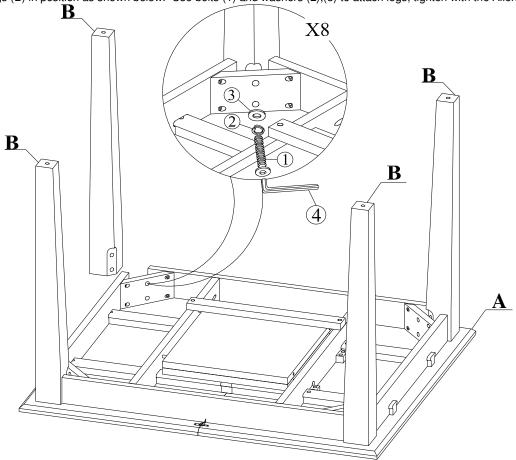

# STEP 1

Place legs (B) in position as shown below. Use bolts (1) and washers (2),(3) to attach legs, tighten with the Allen key (4).