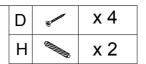

| 1 | x 1 | 5 | x 1 |
|---|-----|---|-----|
| 2 | x 1 | 6 | x 1 |
| 3 | x 1 | 7 | x 1 |
| 4 | x 2 | 8 | x 1 |

.....

07

01 A ⊗ x 6 B x 36

03 D x 2

| Α | x 2 |
|---|-----|
| В | x 6 |

Warning: Ensure that the anchor fits securely in the wall.