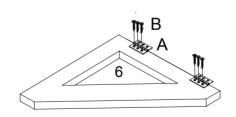

| 1 | x 1 | 5 | x 1 |
|---|-----|---|-----|
| 2 | x 1 | 6 | x 1 |
| 3 | x 1 | 7 | x 1 |
| 4 | x 2 | 8 | x 1 |

.....

07

01 A ⊗ x 6 B x 36

03 D x 2

| Α | x 2 |
|---|-----|
| В | x 6 |

Warning: Ensure that the anchor fits securely in the wall.