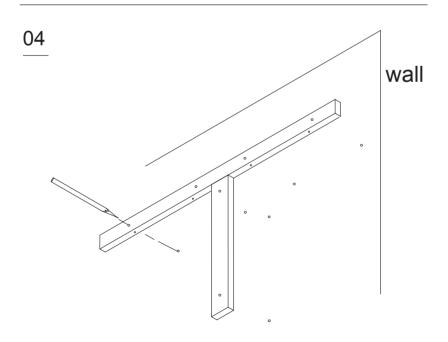

| 1 | x 1 | 5 | x 1 |
|---|-----|---|-----|
| 2 | x 1 | 6 | x 1 |
| 3 | x 1 | 7 | x 1 |
| 4 | x 2 | 8 | x 1 |

.....

07

01 A ⊗ x 6 B x 36

03 D x 2

| Α | x 2 |
|---|-----|
| В | x 6 |

Warning: Ensure that the anchor fits securely in the wall.