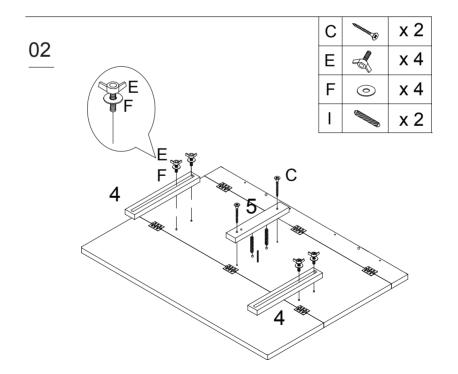

# PARTS LIST

| Α |        | x 8  | F | 0      | x 4 |
|---|--------|------|---|--------|-----|
| В | 3*14mm | x 48 | G |        | x 6 |
| С | 4*25mm | x 2  | Н | 8*30mm | x 2 |
| D | 4*50mm | x 12 | I | 6*20mm | x 2 |
| Е | 4      | x 4  |   |        |     |

| 1 | x 1 | 5 | x 1 |
|---|-----|---|-----|
| 2 | x 1 | 6 | x 1 |
| 3 | x 1 | 7 | x 1 |
| 4 | x 2 | 8 | x 1 |

.....

07

01 A ⊗ x 6 B x 36

03 D x 2

| Α | x 2 |
|---|-----|
| В | x 6 |

Warning: Ensure that the anchor fits securely in the wall.