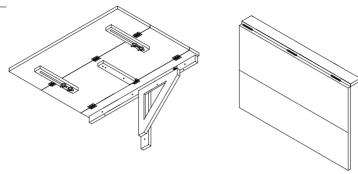

ur replacement or refund processed quickly. Please make sure you have the box even if it is damaged.

### 

Email us directly from marketplace where your item was purchased with the attached images and a description of your claim.



.....

Hanging Folding Table

.....

# PARTS LIST

| Α |        | x 8  | F | 0      | x 4 |
|---|--------|------|---|--------|-----|
| В | 3*14mm | x 48 | G |        | x 6 |
| С | 4*25mm | x 2  | Н | 8*30mm | x 2 |
| D | 4*50mm | x 12 | I | 6*20mm | x 2 |
| Е | 4      | x 4  |   |        |     |

| 1 | x 1 | 5 | x 1 |
|---|-----|---|-----|
| 2 | x 1 | 6 | x 1 |
| 3 | x 1 | 7 | x 1 |
| 4 | x 2 | 8 | x 1 |

.....



07

01 A ⊗ x 6 B x 36





03 D x 2









| Α | x 2 |
|---|-----|
| В | x 6 |





Warning: Ensure that the anchor fits securely in the wall.







.....