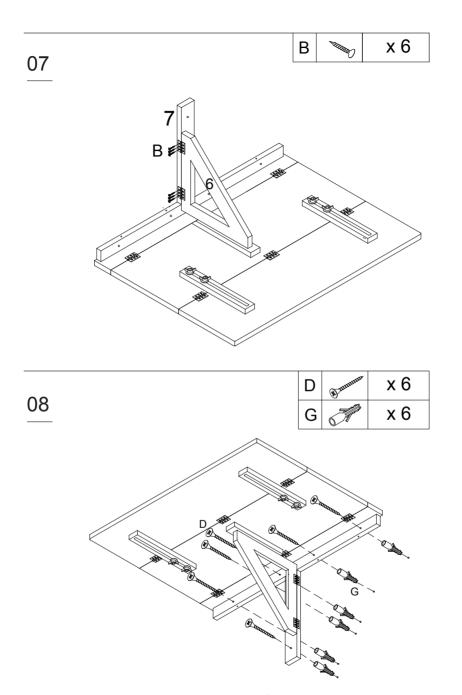

| 1 | x 1 | 5 | x 1 |
|---|-----|---|-----|
| 2 | x 1 | 6 | x 1 |
| 3 | x 1 | 7 | x 1 |
| 4 | x 2 | 8 | x 1 |

.....

07

01 A ⊗ x 6 B x 36

03 D x 2

| Α | x 2 |
|---|-----|
| В | x 6 |

Warning: Ensure that the anchor fits securely in the wall.