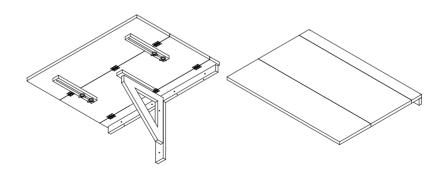

# PARTS LIST

| Α |        | x 8  | F | 0      | x 4 |
|---|--------|------|---|--------|-----|
| В | 3*14mm | x 48 | G |        | x 6 |
| С | 4*25mm | x 2  | Н | 8*30mm | x 2 |
| D | 4*50mm | x 12 | I | 6*20mm | x 2 |
| Е | 4      | x 4  |   |        |     |

| 1 | x 1 | 5 | x 1 |
|---|-----|---|-----|
| 2 | x 1 | 6 | x 1 |
| 3 | x 1 | 7 | x 1 |
| 4 | x 2 | 8 | x 1 |

.....

07

01 A ⊗ x 6 B x 36

03 D x 2

| Α | x 2 |
|---|-----|
| В | x 6 |

Warning: Ensure that the anchor fits securely in the wall.