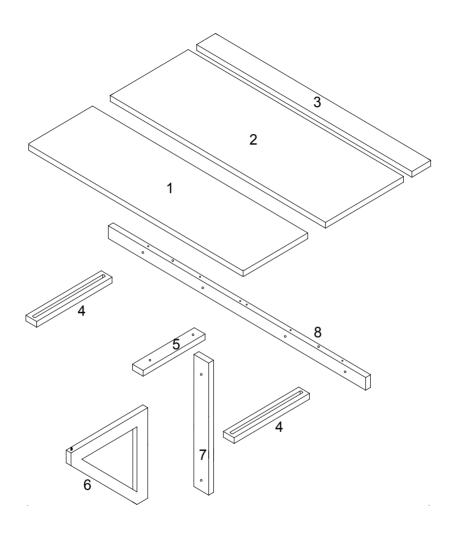

| 1 | x 1 | 5 | x 1 |
|---|-----|---|-----|
| 2 | x 1 | 6 | x 1 |
| 3 | x 1 | 7 | x 1 |
| 4 | x 2 | 8 | x 1 |

.....

07

01 A ⊗ x 6 B x 36

03 D x 2

| Α | x 2 |
|---|-----|
| В | x 6 |

Warning: Ensure that the anchor fits securely in the wall.