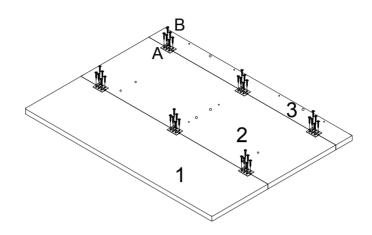

# PARTS LIST

| Α |        | x 8  | F | 0      | x 4 |
|---|--------|------|---|--------|-----|
| В | 3*14mm | x 48 | G |        | x 6 |
| С | 4*25mm | x 2  | Н | 8*30mm | x 2 |
| D | 4*50mm | x 12 | I | 6*20mm | x 2 |
| Е | 4      | x 4  |   |        |     |