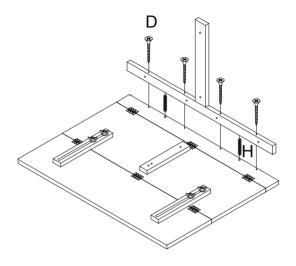

| 1 | x 1 | 5 | x 1 |
|---|-----|---|-----|
| 2 | x 1 | 6 | x 1 |
| 3 | x 1 | 7 | x 1 |
| 4 | x 2 | 8 | x 1 |

.....

07

01 A ⊗ x 6 B x 36

03 D x 2

| Α | x 2 |
|---|-----|
| В | x 6 |

Warning: Ensure that the anchor fits securely in the wall.