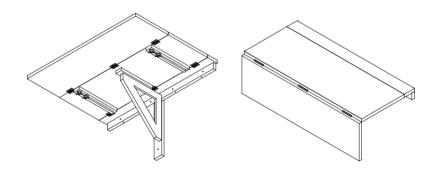

# PARTS LIST

| Α |        | x 8  | F | 0      | x 4 |
|---|--------|------|---|--------|-----|
| В | 3*14mm | x 48 | G |        | x 6 |
| С | 4*25mm | x 2  | Н | 8*30mm | x 2 |
| D | 4*50mm | x 12 | I | 6*20mm | x 2 |
| Е | 4      | x 4  |   |        |     |

| 1 | x 1 | 5 | x 1 |
|---|-----|---|-----|
| 2 | x 1 | 6 | x 1 |
| 3 | x 1 | 7 | x 1 |
| 4 | x 2 | 8 | x 1 |

.....

07

01 A ⊗ x 6 B x 36

03 D x 2

| Α | x 2 |
|---|-----|
| В | x 6 |

Warning: Ensure that the anchor fits securely in the wall.