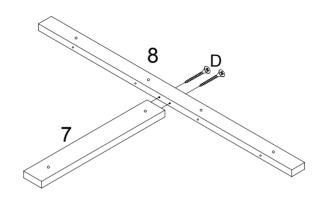

| 1 | x 1 | 5 | x 1 |
|---|-----|---|-----|
| 2 | x 1 | 6 | x 1 |
| 3 | x 1 | 7 | x 1 |
| 4 | x 2 | 8 | x 1 |

.....

07

01 A ⊗ x 6 B x 36

03 D x 2

| Α | x 2 |
|---|-----|
| В | x 6 |

Warning: Ensure that the anchor fits securely in the wall.