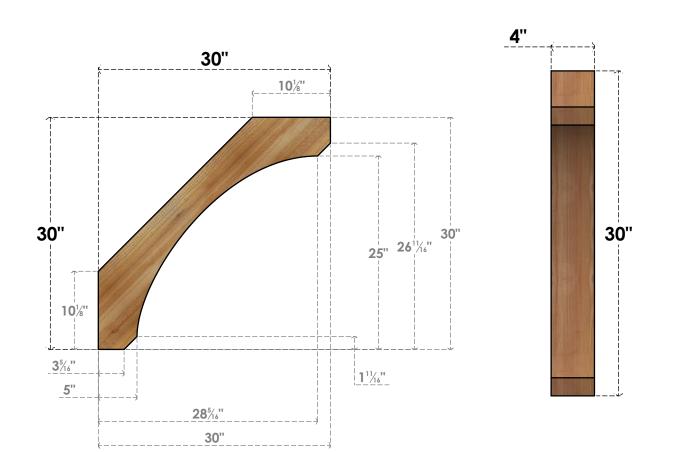

## BRC04X30X30LEC00RWR

4"W X 30"D X 30"H LEGACY ROUGH SAWN BRACE, WESTERN RED CEDAR

SIDE

## **FRONT**

**EKENA MILLWORK** 2300 WEST MAIN ST. CLARKSVILLE, TX 75426 TOLL FREE: 866-607-0453 WWW.EKENAMILLWORK.COM