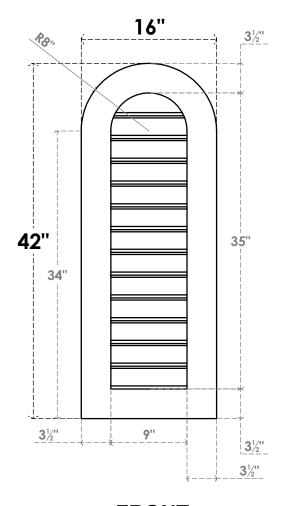

## GVPRT16X4201SF

16"W X 42"H ROUND TOP SURFACE MOUNT PVC GABLE VENT: FUNCTIONAL, W/ 3-1/2"W X 1"P STANDARD FRAME

**VENTING AREA: 27 SQ IN** 

LOUVER HEIGHT: 2 3/4"

LOUVER QTY: 13

**FRONT** 

SIDE

1. INSTALLATION TO BE COMPLETED IN ACCORDANCE WITH MANUFACTURER'S SPECIFICATIONS. 2. DRAWING MAY NOT BE TO SCALE