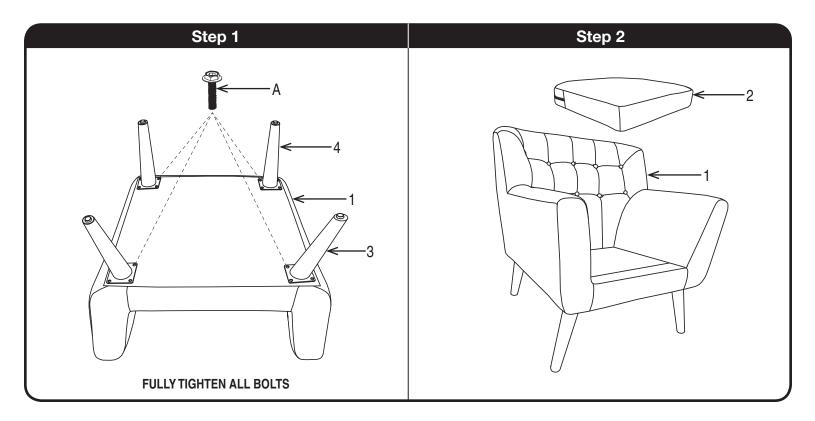

\*Intended for residential use only

**Assembly Instructions - Important:** Carefully unpack and identify each component before attempting to assemble. Refer to parts list. Please take care when assembling the unit and always set the parts on a clean, soft surface. If you require any assistance with assembly, parts or information on other products, please call or write us.

| HARDWARE LIST |  |              |      |        |
|---------------|--|--------------|------|--------|
| Α             |  | BOLT         | 22mm | 16 PCS |
| В             |  | ALLEN WRENCH | n/a  | 1 PC   |