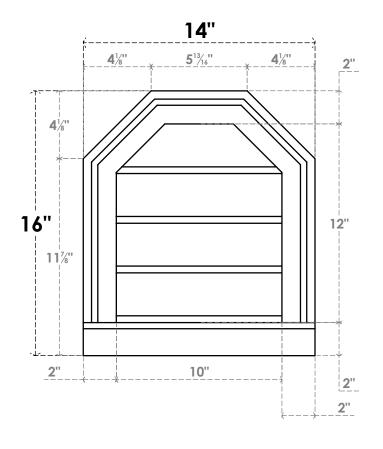

## GVPOT14X1603SN

14"W X 16"H OCTAGONAL TOP SURFACE MOUNT PVC GABLE VENT: NON-FUNCTIONAL, W/ 2"W X 2"P BRICKMOULD SILL FRAME

**FRONT** 

SIDE

LOUVER HEIGHT: 3" LOUVER QTY: 4

EKENA MILLWORK 2300 WEST MAIN ST. CLARKSVILLE, TX 75426 TOLL FREE: 866-607-0453 WWW.EKENAMILLWORK.COM