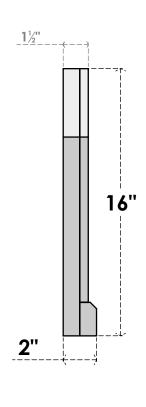

## GVPOT14X1603SN

14"W X 16"H OCTAGONAL TOP SURFACE MOUNT PVC GABLE VENT: NON-FUNCTIONAL, W/ 2"W X 2"P BRICKMOULD SILL FRAME

**FRONT** 

SIDE

LOUVER HEIGHT: 3" LOUVER QTY: 4

EKENA MILLWORK 2300 WEST MAIN ST. CLARKSVILLE, TX 75426 TOLL FREE: 866-607-0453 WWW.EKENAMILLWORK.COM