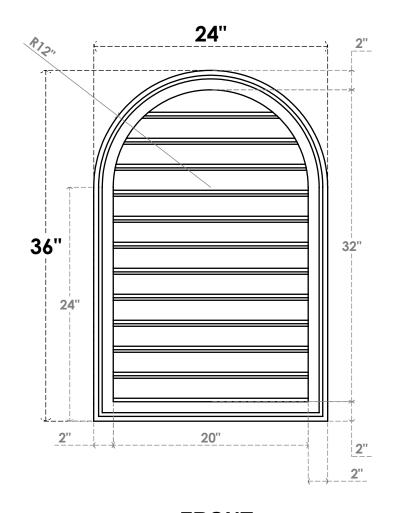

## GVPRT24X3602SF

24"W X 36"H ROUND TOP SURFACE MOUNT PVC GABLE VENT: FUNCTIONAL, W/ 2"W X 1-1/2"P **BRICKMOULD FRAME** 

**VENTING AREA: 53.14 SQ IN** 

LOUVER HEIGHT: 2 5/8"

LOUVER QTY: 12

**FRONT** 

SIDE

1. INSTALLATION TO BE COMPLETED IN ACCORDANCE WITH MANUFACTURER'S SPECIFICATIONS.
2. DRAWING MAY NOT BE TO SCALE