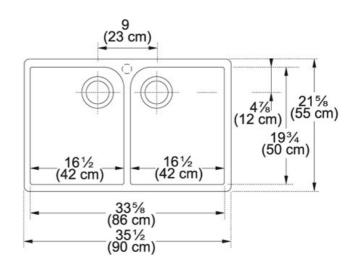

## **Product Information**

| FUN#                    | 130.0066.213                                                                                                             |
|-------------------------|--------------------------------------------------------------------------------------------------------------------------|
| US Part<br>Number       | MHK720-35WH                                                                                                              |
| Minimum<br>Cabinet Size | 36"                                                                                                                      |
| Drain<br>Opening        | 3 1/2"                                                                                                                   |
| Faucet Hole             | 1                                                                                                                        |
| Outer<br>Dimensions     | 36"x21 5/8"                                                                                                              |
| Bowl Size               | 16 1/2"x504 mmx7 7/8"                                                                                                    |
| Number of<br>Bowls      | 2                                                                                                                        |
| *                       | Dimensions may vary by 2% (plus or minus) due to material attributes and firing process. Finish on front and sides only. |
| Type of<br>Material     | Fireclay                                                                                                                 |