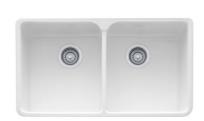

## **SPECIFICATION SHEET**

PRODUCT FAMILY: Sinks FINSH: Fireclay White SERIES: MANOR HOUSE MODEL: MHK720-35

## **Product Information**

| FUN#                    | 130.0066.213                                                                                                             |
|-------------------------|--------------------------------------------------------------------------------------------------------------------------|
| US Part<br>Number       | MHK720-35WH                                                                                                              |
| Minimum<br>Cabinet Size | 36"                                                                                                                      |
| Drain<br>Opening        | 3 1/2"                                                                                                                   |
| Faucet Hole             | 1                                                                                                                        |
| Outer<br>Dimensions     | 36"x21 5/8"                                                                                                              |
| Bowl Size               | 16 1/2"x504 mmx7 7/8"                                                                                                    |
| Number of<br>Bowls      | 2                                                                                                                        |
| *                       | Dimensions may vary by 2% (plus or minus) due to material attributes and firing process. Finish on front and sides only. |
| Type of<br>Material     | Fireclay                                                                                                                 |