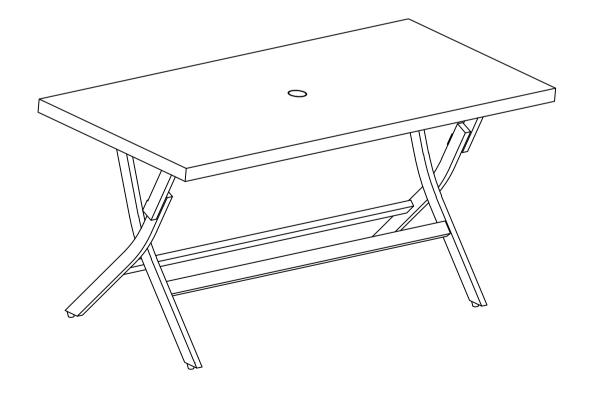

## Part List and Hardware List

| PIECE | DESCRIPTION          | PICTURE  | QUANTITY |
|-------|----------------------|----------|----------|
| 1     | Table top frame      |          | 1X       |
| 2     | Table long leg       | H        | 1X       |
| 3     | Table short leg      | <i>—</i> | 1X       |
| 4     | Table side leg 1     |          | 1X       |
| 5     | Table side leg 2     |          | 1X       |
| А     | Allen bolt(M6x40 mm) | 9        | 4X       |
| В     | Allen bolt(M6x60 mm) | 0        | 4X       |
| С     | Nut M6               |          | 8X       |
| D     | Steel washer         | 0        | 16X      |
| E     | Plastic washer       | 0        | 8X       |
| F     | Allen key            |          | 1X       |
| G     | Spanner              | 5        | 1X       |