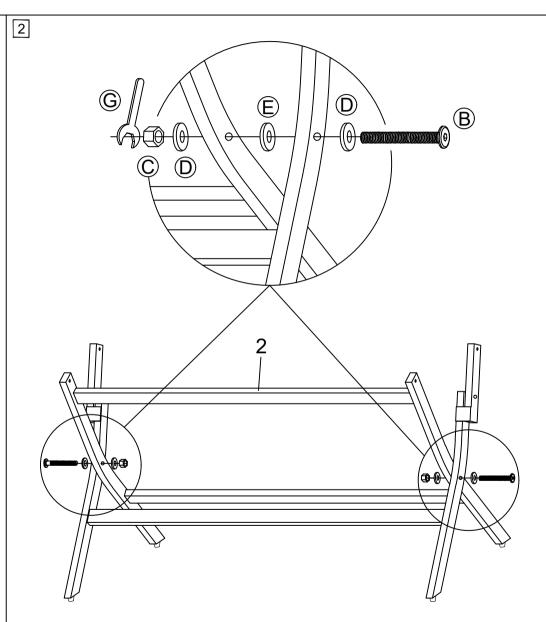

Step 2
Connect part from Step 1 & Table Long Leg (2) tighten Bolt (B), Nut M6 (C) with Allen Key (F), Spanner (G)

Step 3
Connect part from Step 2 & Table Top Frame (1) tighten Bolt (A), Nut M6 (C) with Allen Key (F), Spanner (G)