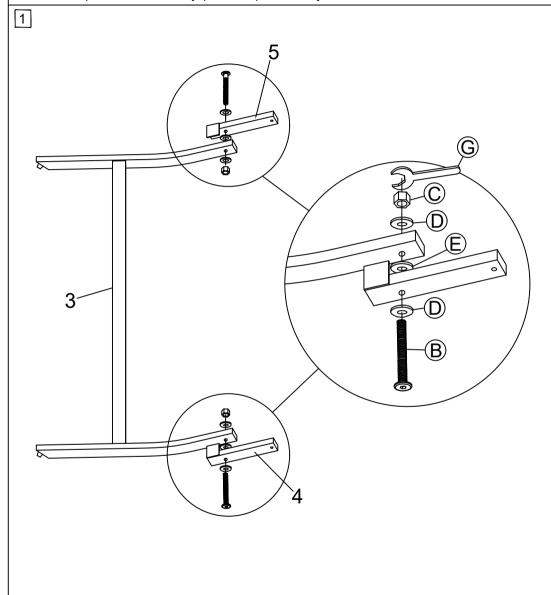

Estimated Assembly Time: 15 minutes.

Tools Required for Assembly (included): Allen Key

Step 1
Connect Table Short Leg (3) & Table Side Leg 1 (4), Table Side Leg 2 (5) tighten Bolt (B), Nut M6 (C) with Allen Key (F), Spanner (G)