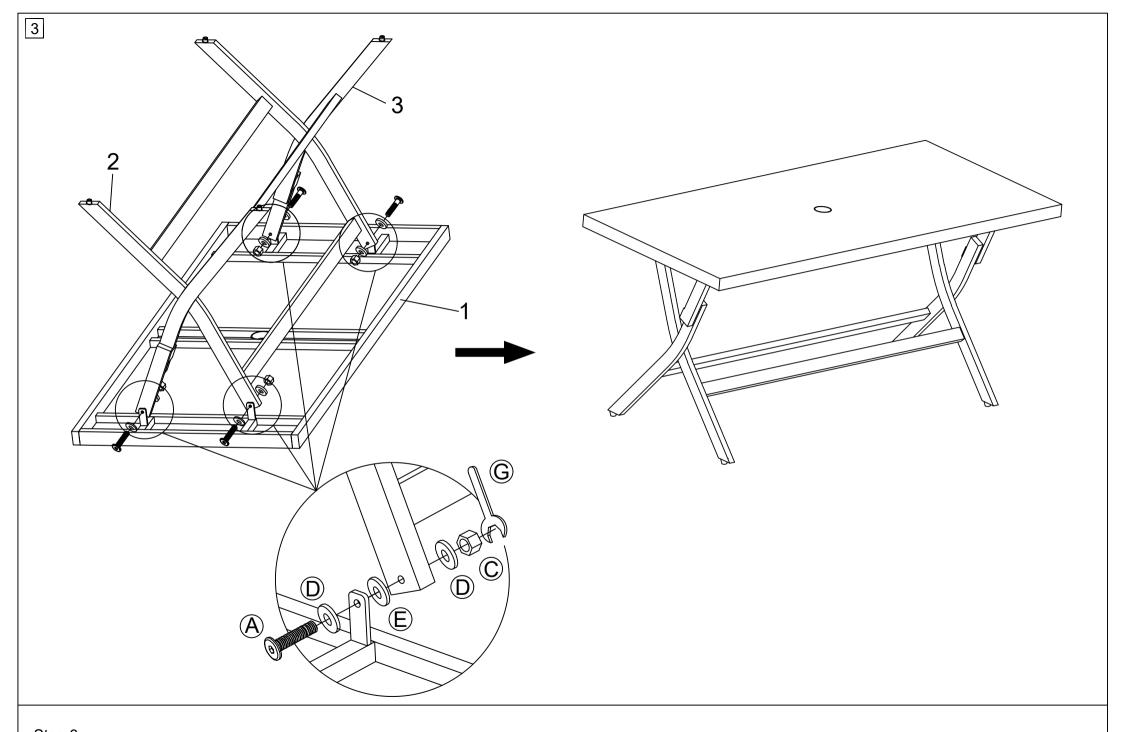

Step 2
Connect part from Step 1 & Table Long Leg (2) tighten Bolt (B), Nut M6 (C) with Allen Key (F), Spanner (G)

Step 3
Connect part from Step 2 & Table Top Frame (1) tighten Bolt (A), Nut M6 (C) with Allen Key (F), Spanner (G)