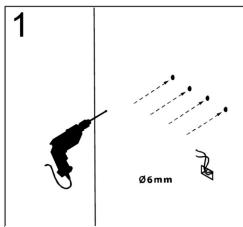

### **INSTALLATION**

For drywall installation, mark the hole locations and drill  $\Phi$  6mm holes for the drywall anchors. Install a junction box behind the mirror for power connections.

Using the wall studs to hang the mirror is highly recommended.