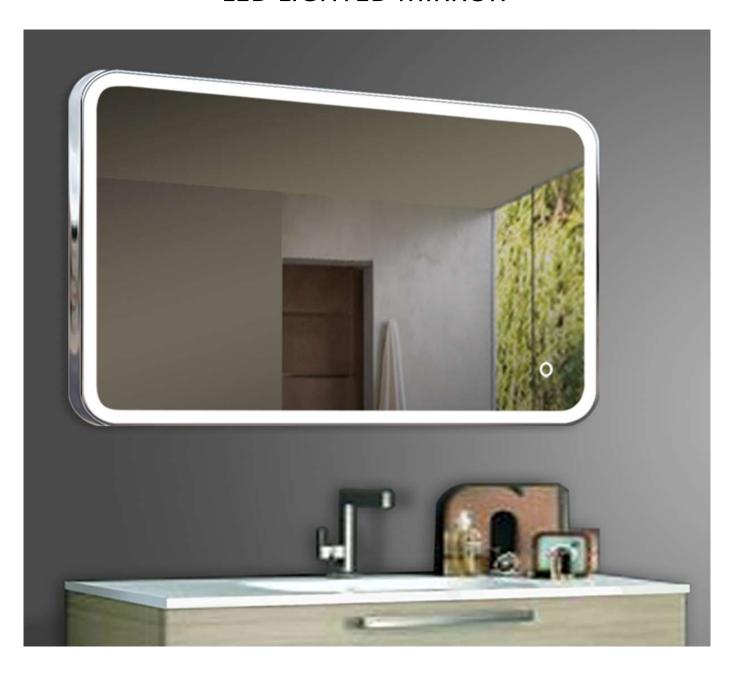

# **USER GUIDE**

## LED LIGHTED MIRROR



### **IMPORTANT SAFETY INFORMATION**

Please read through this installation instruction so you will know how to install and operate your model properly. Keep this document in a safe place for future reference after use.

## **WARNING**

This product must be installed in accordance with the installation instruction by qualified technician. Failure to follow instruction could result in death or serious bodily injury.

## **A** CAUTION

This product must be serviced by qualified personnel. ALWAYS unplug the power cord or turn off the circuit breaker before service.

### PACKAGE CONTENTS



### **INSTALLATION**



For drywall installation, mark the hole locations and drill  $\Phi$  6mm holes for the drywall anchors. Install a junction box behind the mirror for power connections.