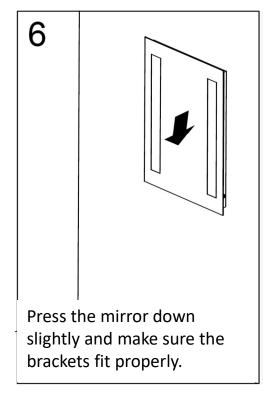

### **INSTALLATION**

For drywall installation, mark the hole locations and drill  $\Phi$  6mm holes for the drywall anchors. Install a junction box behind the mirror for power connections.

Using the wall studs to hang the mirror is highly recommended.