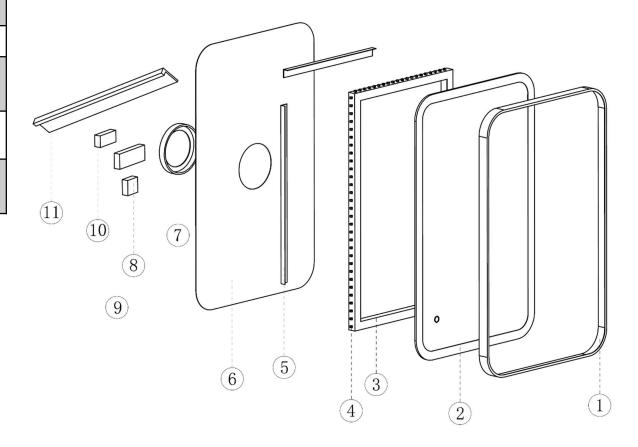

# Exploded view

| Part | Description             |  |
|------|-------------------------|--|
| 1    | SS Frame                |  |
| 2    | Mirror                  |  |
| 3    | Aluminum<br>Frame       |  |
| 4    | LED Strip               |  |
| 5    | Aluminum<br>Supports    |  |
| 6    | Galvanize<br>Plate      |  |
| 7    | Wiring Plate            |  |
| 8    | Sensor Switch           |  |
| 9    | LED Driver              |  |
| 10   | Sensor Switch<br>Driver |  |
| 11   | Mounting<br>Bracket     |  |