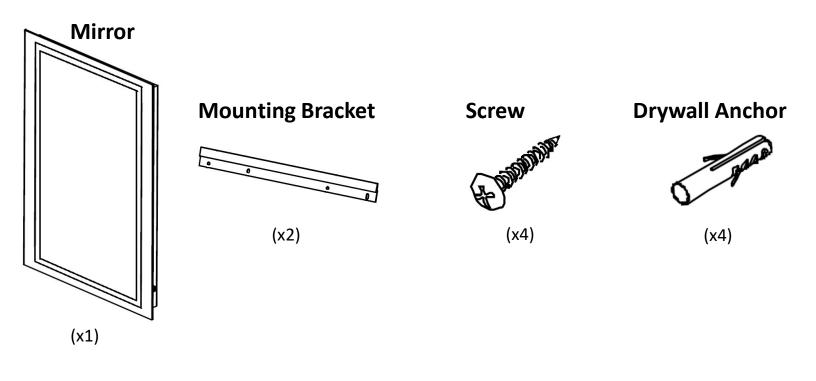

# **USER GUIDE**

## LED LIGHTED MIRROR



### **IMPORTANT SAFETY INFORMATION**

Please read through this installation instruction so you will know how to install and operate your model properly. Keep this document in a safe place for future reference after use.

## **WARNING**

This product must be installed in accordance with the installation instruction by qualified technician. Failure to follow instruction could result in death or serious bodily injury.

## **A** CAUTION

This product must be serviced by qualified personnel. ALWAYS unplug the power cord or turn off the circuit breaker before service.

### PACKAGE CONTENTS



### **INSTALLATION**



For drywall installation, mark the hole locations and drill  $\Phi$  6mm holes for the drywall anchors. Install a junction box behind the mirror for power connections.













Using the wall studs to hang the mirror is highly recommended.

## **INSTALLATION DIMENSIONS**





| Α  | В  | С      |
|----|----|--------|
| 20 | 32 | 1 5/16 |
| 32 | 20 | 1 5/16 |

### **BASIC OPERATION**



### 1. Touch switch

- a. Press the switch once to turn on/off the LED lights.
- b. When the lights are on, press and hold the switch for about 3 seconds to change the color temperature.

#### CARE AND MAINTENANCE

Clean the mirror with a soft, damp cloth and dry thoroughly with a soft towel. Do NOT allow the edges of the mirror to get or remain wet over a period of time. Please