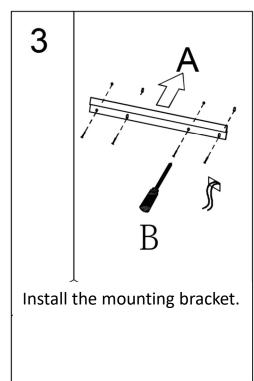

### **INSTALLATION**

For drywall installation, mark the hole locations and drill  $\Phi$  6mm holes for the drywall anchors. Install a junction box behind the mirror for power connections.

Using the wall studs to hang the mirror is highly recommended.