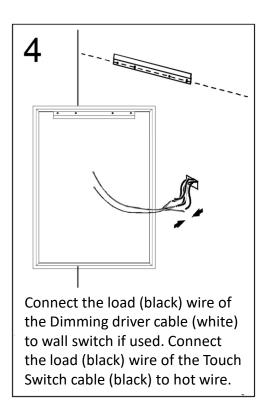

### **INSTALLATION**

For drywall installation, mark the hole locations and drill  $\Phi$  6mm holes for the drywall anchors. Install a junction box behind the mirror for power connections.

Using the wall studs to hang the mirror is highly recommended.