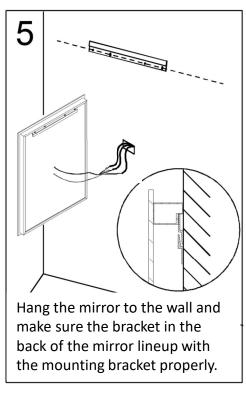

### **INSTALLATION**

For drywall installation, mark the hole locations and drill  $\Phi$  6mm holes for the drywall anchors. Install a junction box behind the mirror for power connections.

Using the wall studs to hang the mirror is highly recommended.