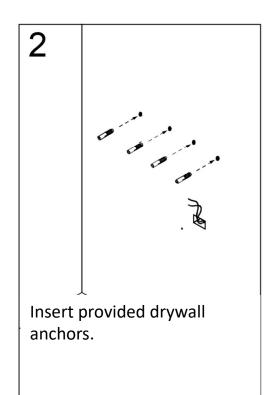

### **INSTALLATION**

For drywall installation, mark the hole locations and drill  $\Phi$  6mm holes for the drywall anchors. Install a junction box behind the mirror for power connections.

Using the wall studs to hang the mirror is highly recommended.