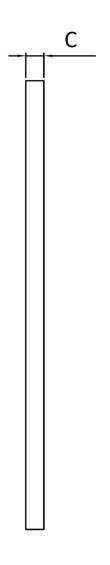

## **INSTALLATION DIMENSIONS**

| Α  | В  | С      |
|----|----|--------|
| 20 | 32 | 1 5/16 |
| 32 | 20 | 1 5/16 |