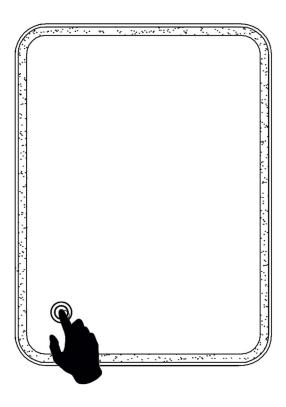

### 1. Touch switch

- a. Press the switch once to turn on/off the LED lights.
- b. When the lights are on, press and hold the switch for about 3 seconds to change the color temperature.