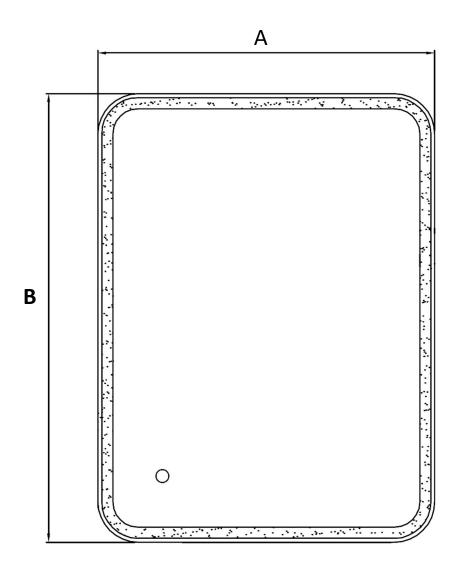

## **INSTALLATION DIMENSIONS**

| Α  | В  | С      |
|----|----|--------|
| 20 | 32 | 1 5/16 |
| 32 | 20 | 1 5/16 |