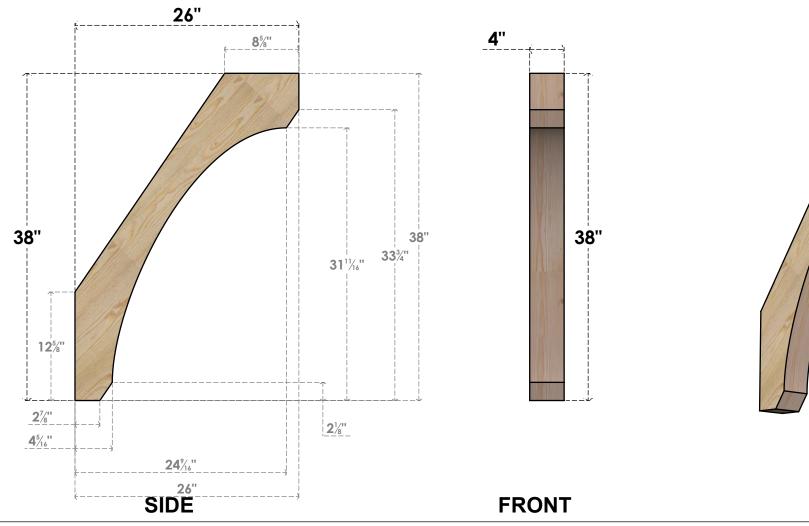

## BRC04X26X38LEC00RDF

4"W X 26"D X 38"H LEGACY ROUGH SAWN BRACE, DOUGLAS FIR

**EKENA MILLWORK** 2300 WEST MAIN ST. CLARKSVILLE, TX 75426 TOLL FREE: 866-607-0453 WWW.EKENAMILLWORK.COM

## **NOTES**

- 1. INSTALLATION TO BE COMPLETED IN ACCORDANCE WITH MANUFACTURER'S SPECIFICATIONS.
  2. DRAWING MAY NOT BE TO SCALE
- 3. THIS DRAWING IS INTENDED FOR DESIGN AND PLANNING PURPOSES ONLY.
- 4. ALL INFORMATION CONTAINED HEREIN WAS CURRENT AT THE TIME OF DEVELOPMENT BUT MUST BE REVIEWED AND APPROVED BY THE PRODUCT MANUFACTURER TO BE CONSIDERED ACCURATE.
- 5. PRODUCTS ARE NOT KILN DRIED. THIS ITEM IS UNIQUE AND WILL CONTAIN THE NATURAL VARIATIONS THAT THE WOOD SPECIES OFFERS. THIS MAY RESULT IN VARIATIONS UP TO 1/4"