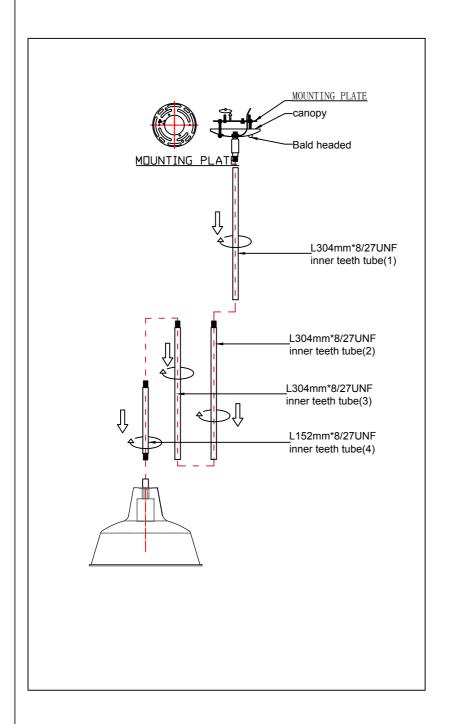

## Locate all hardware & components before discarding packaging

Cleaning & Care: Clean with soft cloth and a mild detergent. Do not use abrasive cleaner.