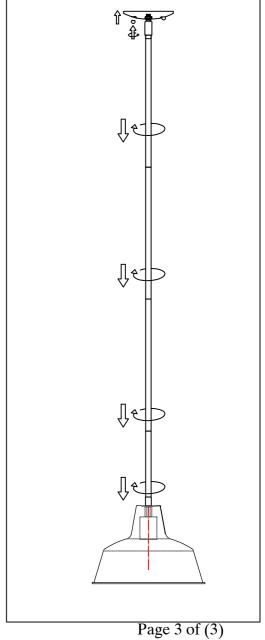

## Locate all hardware & components before discarding packaging

Cleaning & Care: Clean with soft cloth and a mild detergent. Do not use abrasive cleaner.