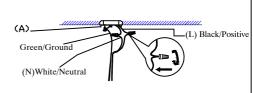

Step.3: Wire fixture to wires in outlet box. Black wire is positive, white is neutral, bare wire is ground.

Page 2 of (3)

IMPORTANT: Turn off the power at the main fuse or circuit breaker box before starting installation