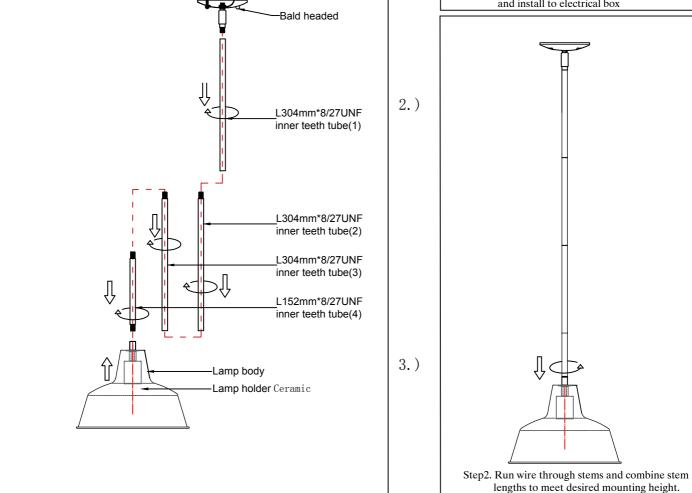

## Locate all hardware & components before discarding packaging

Cleaning & Care: Clean with soft cloth and a mild detergent. Do not use abrasive cleaner.