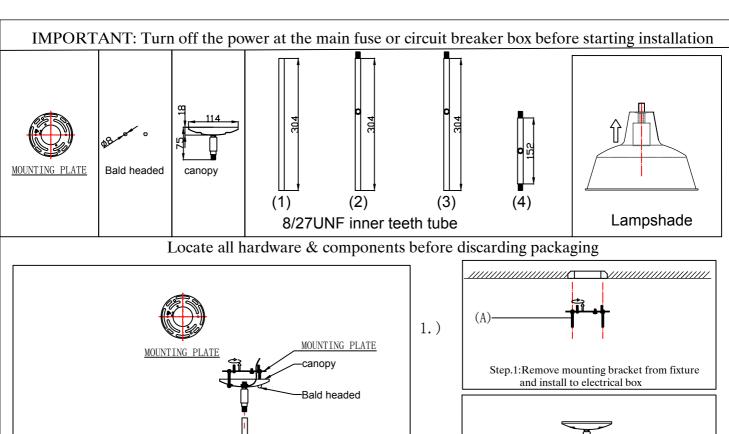

## Locate all hardware & components before discarding packaging

Cleaning & Care: Clean with soft cloth and a mild detergent. Do not use abrasive cleaner.