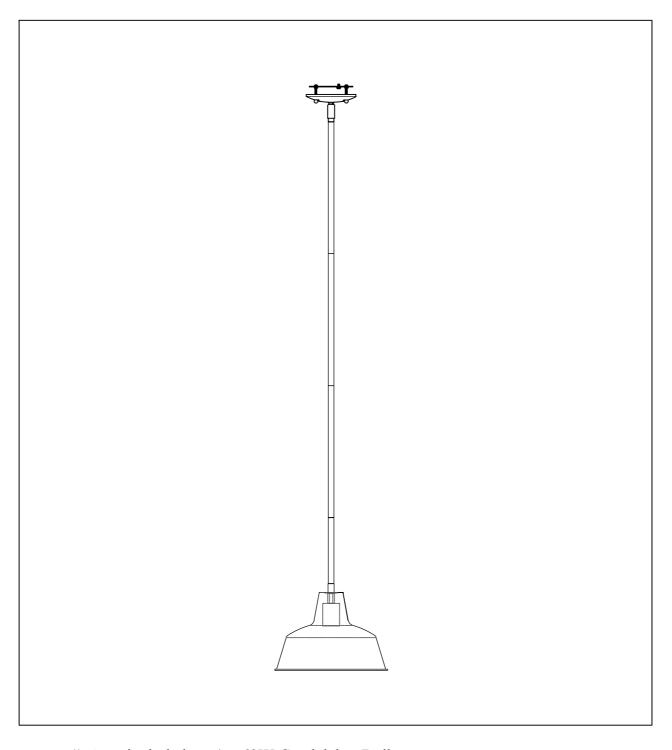

1-Light Pendant

Please consult your electrician for hanging fixture and wiring.

Bulb (not included): : 1 x 60W Candelabra Bulb

MADE IN CHINA Page 1 of (3)

4.)

Cleaning & Care:
Clean with soft cloth and a mild detergent.
Do not use abrasive cleaner.