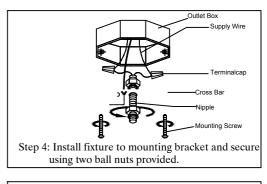

Step.3: Wire fixture to wires in outlet box. Black wire is positive, white is neutral, bare wire is ground.

Page 2 of (3)

IMPORTANT: Turn off the power at the main fuse or circuit breaker box before starting installation