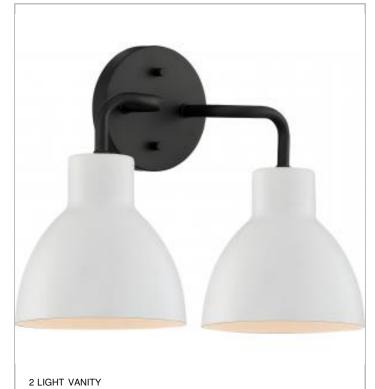

| General                   |             |
|---------------------------|-------------|
| Finish                    | Matte Black |
| Number of Lamps           | 2           |
| Height (in.)              | 10.38       |
| Width (in.)               | 13.75       |
| Extension (in.)           | 6.63        |
| Indoor or Outdoor Fixture | Indoor      |

## Specifications Base Medium Bulb Type Incandescent Max Wattage 100 Voltage 120V Bulb Included No Fabric Description Matte White Weight (lb.) 1.98 Up/Down Installation Up/Down Fixture Type Vanity Fixture Material Steel Dimensions Back Plate or Canopy Width (in.) 4.75 Back Plate or Canopy Height (in.) 0.75 Top to Outlet 2.25 Compliance Safety Listing cULus Location Rating Damp **UL** Application Wall Energy Star No CA Prop 65 Lead **RoHS** Compliant Yes