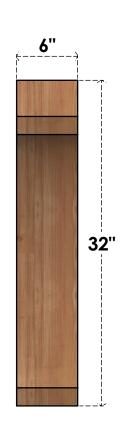

## BRC06X28X32LEC00RWR

6"W X 28"D X 32"H LEGACY ROUGH SAWN BRACE, WESTERN RED CEDAR

SIDE

## **FRONT**

**EKENA MILLWORK** 2300 WEST MAIN ST. CLARKSVILLE, TX 75426 TOLL FREE: 866-607-0453 WWW.EKENAMILLWORK.COM