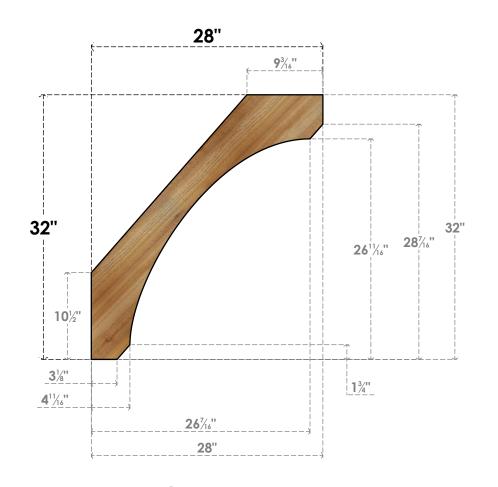

## BRC06X28X32LEC00RWR

6"W X 28"D X 32"H LEGACY ROUGH SAWN BRACE, WESTERN RED CEDAR

SIDE