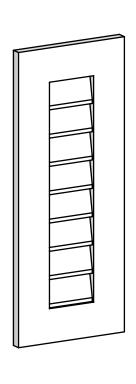

## **GVPVE12X3001SN**

12"W X 30"H RECTANGLE SURFACE MOUNT PVC GABLE VENT: NON-FUNCTIONAL, W/ 3-1/2"W X 1"P STANDARD FRAME

**FRONT** 

SIDE

LOUVER HEIGHT: 2 7/8"

LOUVER QTY: 8

EKENA MILLWORK 2300 WEST MAIN ST. CLARKSVILLE, TX 75426 TOLL FREE: 866-607-0453 WWW.EKENAMILLWORK.COM