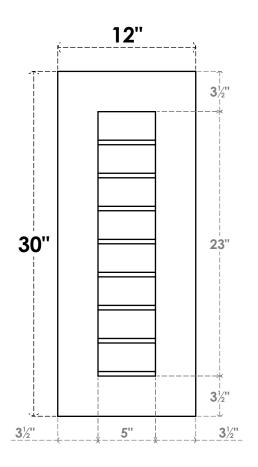

## **GVPVE12X3001SN**

12"W X 30"H RECTANGLE SURFACE MOUNT PVC GABLE VENT: NON-FUNCTIONAL, W/ 3-1/2"W X 1"P STANDARD FRAME

**FRONT** 

SIDE

LOUVER HEIGHT: 2 7/8"

LOUVER QTY: 8

EKENA MILLWORK 2300 WEST MAIN ST. CLARKSVILLE, TX 75426 TOLL FREE: 866-607-0453 WWW.EKENAMILLWORK.COM