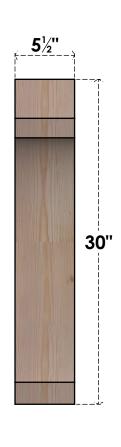

## BRC06X18X30LEC00SDF

5 1/2"W X 18"D X 30"H LEGACY SMOOTH BRACE, DOUGLAS FIR

**FRONT** 

**EKENA MILLWORK** 2300 WEST MAIN ST. CLARKSVILLE, TX 75426 TOLL FREE: 866-607-0453 WWW.EKENAMILLWORK.COM