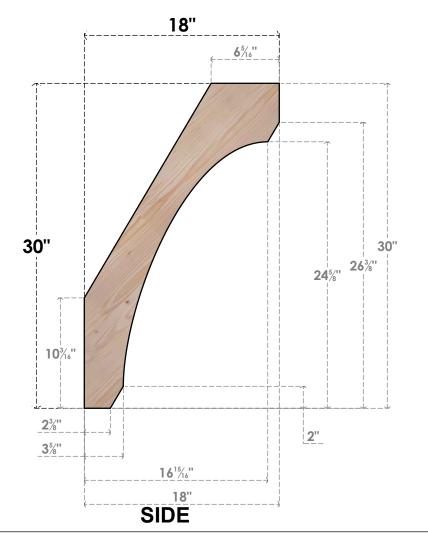

## BRC06X18X30LEC00SDF

5 1/2"W X 18"D X 30"H LEGACY SMOOTH BRACE, DOUGLAS FIR

**FRONT** 

**EKENA MILLWORK** 2300 WEST MAIN ST. CLARKSVILLE, TX 75426 TOLL FREE: 866-607-0453 WWW.EKENAMILLWORK.COM