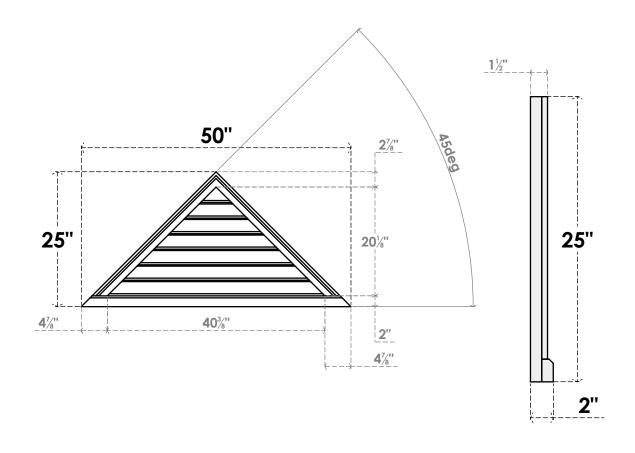

## GVPTR50X2503SF

50"W X 25"H TRIANGLE SURFACE MOUNT PVC GABLE VENT 12/12 PITCH: FUNCTIONAL, W/ 2"W X 2"P BRICKMOULD SILL FRAME

**VENTING AREA: 30.26 SQ IN** LOUVER HEIGHT: 2 7/8"

LOUVER QTY: 7

**FRONT** 

SIDE

1. INSTALLATION TO BE COMPLETED IN ACCORDANCE WITH MANUFACTURER'S SPECIFICATIONS. 2. DRAWING MAY NOT BE TO SCALE

3. THIS DRAWING IS INTENDED FOR DESIGN AND PLANNING PURPOSES ONLY.

4. ALL INFORMATION CONTAINED HEREIN WAS CURRENT AT THE TIME OF DEVELOPMENT BUT MUST BE REVIEWED AND APPROVED BY THE PRODUCT MANUFACTURER TO BE CONSIDERED ACCURATE.

5. ARCHITECTURAL GRADE PVC PRODUCTS ARE MADE FROM EXPANDED CELLULAR PVC AND COME NATURALLY WHITE BUT MAY BE

**PAINTED** 

EKENA MILLWORK 2300 WEST MAIN ST. CLARKSVILLE, TX 75426 TOLL FREE: 866-607-0453 WWW.EKENAMILLWORK.COM